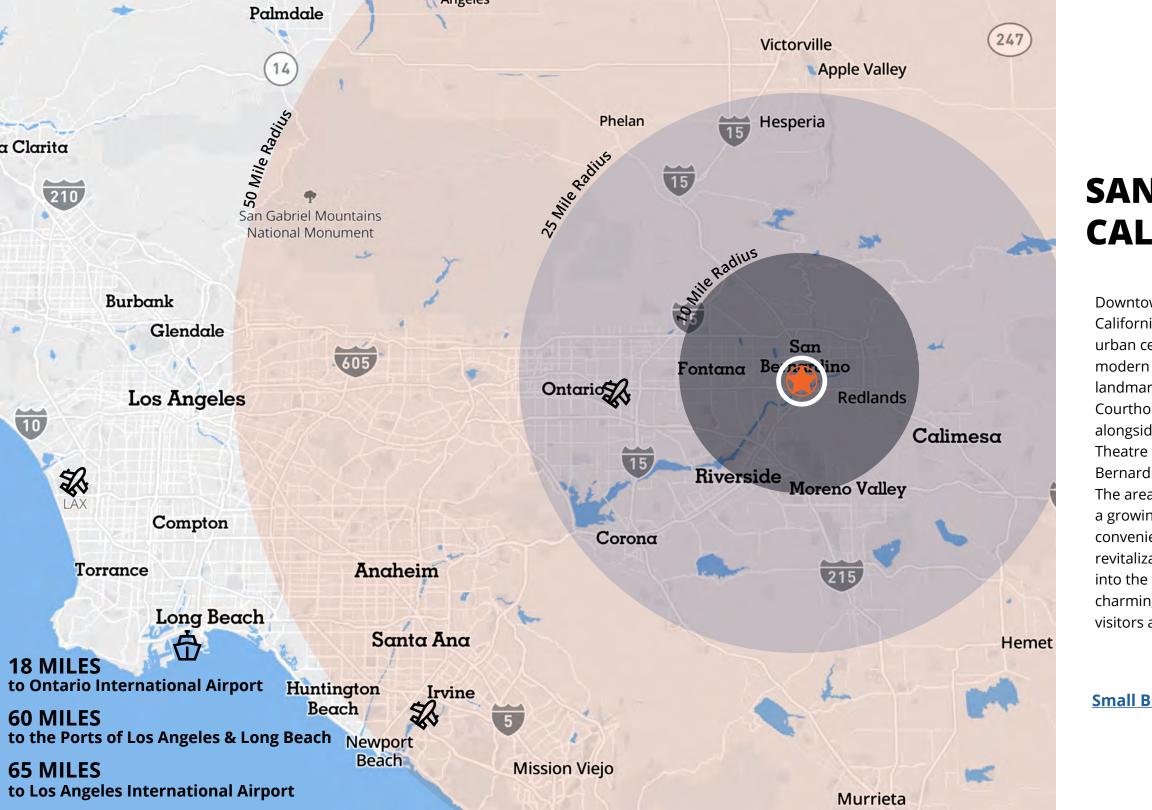

# **SAN BERNARDINO CALIFORNIA**

visitors alike.

**Small Business Resources** 

Downtown San Bernardino, in Southern California's Inland Empire, is a vibrant urban center with a rich history and modern vitality. It features historic landmarks like the San Bernardino Courthouse and Mission San Bernardino. alongside cultural hubs like the California Theatre of Performing Arts and the San Bernardino History and Railroad Museum The area offers diverse dining options, a growing arts and culture scene, and convenient transportation options. Recent revitalization efforts have injected new life into the district, creating a dynamic and charming destination for residents and