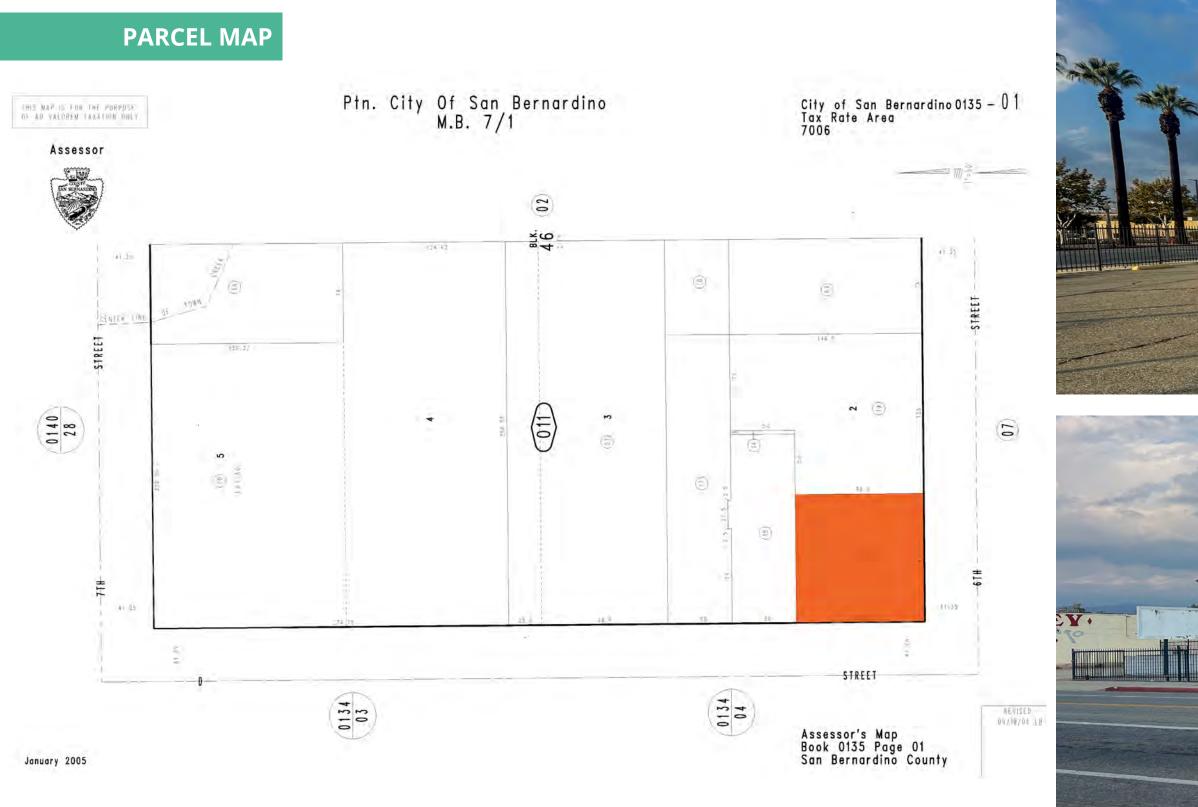

## **PROPERTY OVERVIEW**

| BUILDING AREA: | ± 816 SF                     |
|----------------|------------------------------|
| LAND AREA:     | ± 0.23Acres                  |
| SALE PRICE:    | \$250,000                    |
| APN:           | 0135-011-04                  |
| YEAR BUILT:    | 1965                         |
| ZONING:        | <u>CR2, San Bernardino</u> * |

## HIGHLIGHTS

- Located in the downtown district of San Bernardino City
- Ideal location with easy access to I-10 and I-215 Freeways
- Close proximity to San Bernardino International Airport

\*Buyer to verify Zoning