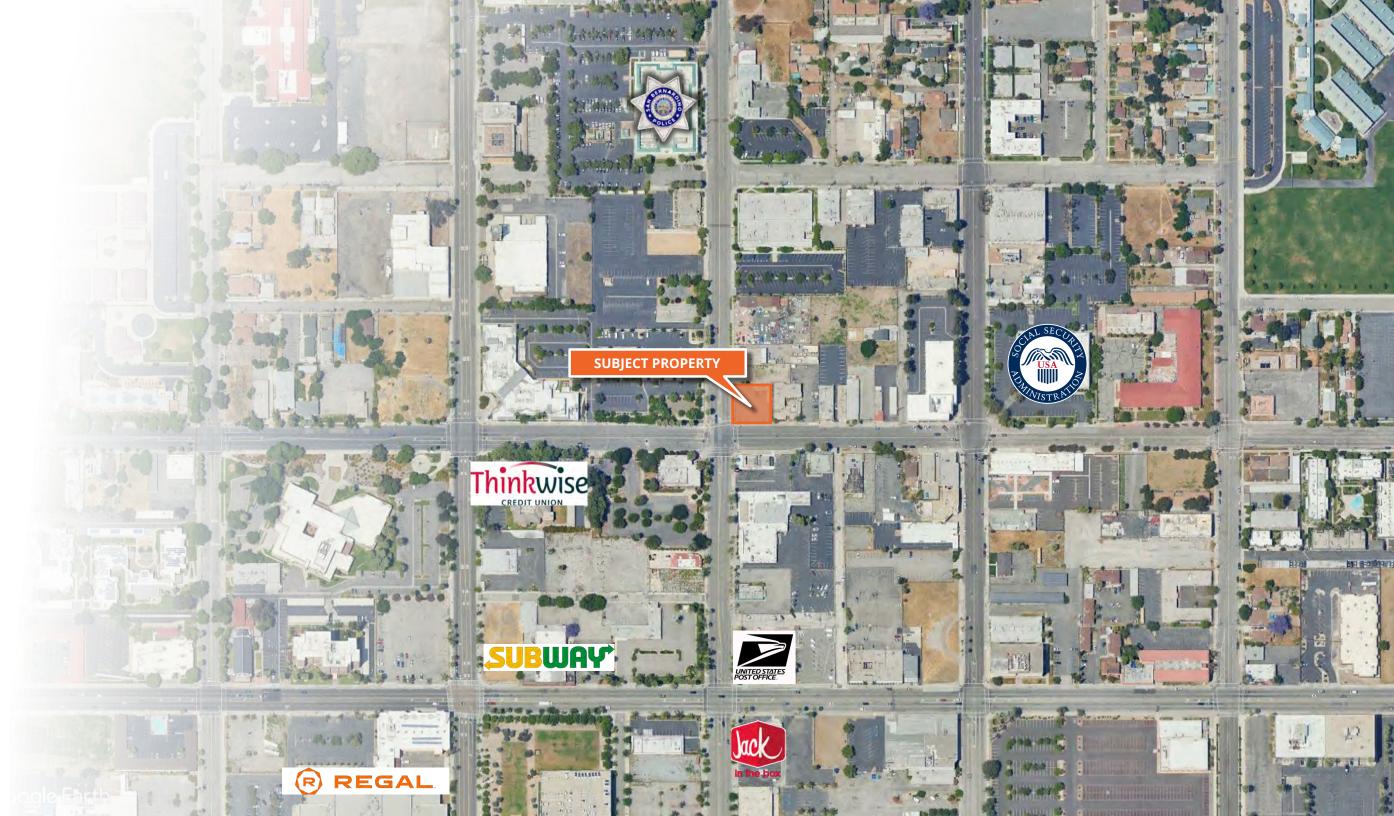

# 9,900 SF Vacant Land

601 N D Street, San Bernardino

## HIGHLIGHTS

- Located in the downtown district of San Bernardino City
- Ideal location with easy access to I-10 and I-215 Freeways
- Close proximity to San Bernardino International Airport

\*Buyer to verify Zoning