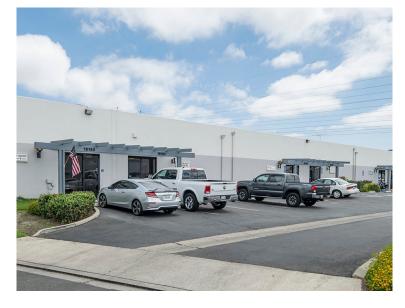

# PHOTOS

# Goldenwest Business Park

7300-7404 Bolsa Ave & 15132-15192 Goldenwest Circle Westminster, CA

±231,250 SF

CONTACT US

Brad Bierbaum Ryan Peterson (714) 371-9210 / brad.bierbaum@cbre.com / Lic. 00996170 (714) 371-9212 / ryan.peterson@cbre.com / Lic. 01336025

#### **PROPERTY PROFILE**

| Address       | 7300-7404 Bolsa Avenue &<br>15132-15192 Goldenwest Circle<br>Westminster, CA |
|---------------|------------------------------------------------------------------------------|
| Total SF      | ±231,250 SF                                                                  |
| Land Size     | ±12.63 Acres                                                                 |
| Zoning        | M-2 (Medium Industrial)                                                      |
| Year Built    | 1967-1969                                                                    |
| Clear Height  | 14-20 Feet                                                                   |
| Parking Ratio | 2:1,000                                                                      |
| Power         | 100-400 Amps; 120/240 Volts                                                  |
| GL Doors      | 1-2 GL Doors per Unit                                                        |
|               |                                                                              |