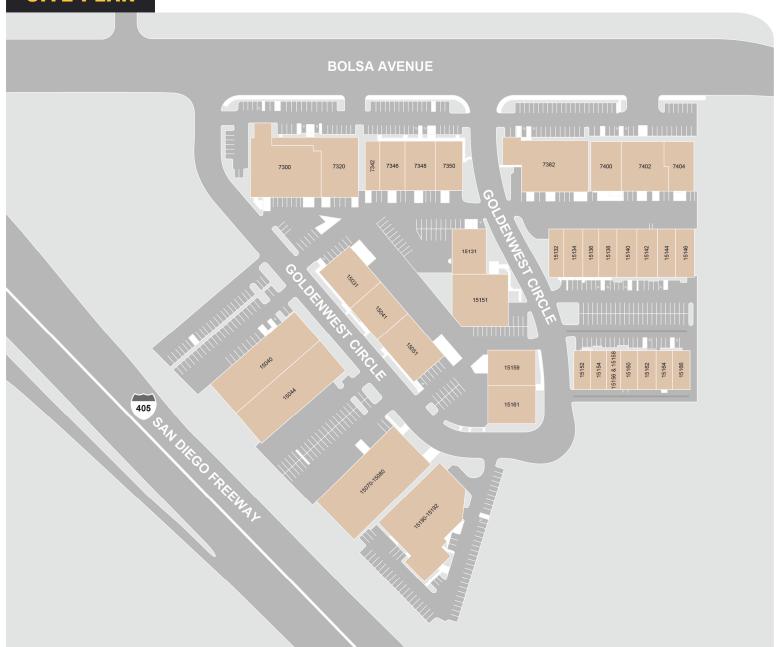

### SITE PLAN

#### **PROPERTY PROFILE**

| Address       | 7300-7404 Bolsa Avenue &<br>15132-15192 Goldenwest Circle<br>Westminster, CA |
|---------------|------------------------------------------------------------------------------|
| Total SF      | ±231,250 SF                                                                  |
| Land Size     | ±12.63 Acres                                                                 |
| Zoning        | M-2 (Medium Industrial)                                                      |
| Year Built    | 1967-1969                                                                    |
| Clear Height  | 14-20 Feet                                                                   |
| Parking Ratio | 2:1,000                                                                      |
| Power         | 100-400 Amps; 120/240 Volts                                                  |
| GL Doors      | 1-2 GL Doors per Unit                                                        |
|               |                                                                              |