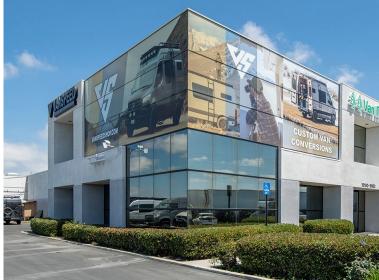

# PHOTOS

# Goldenwest Business Park

7300-7404 Bolsa Ave & 15132-15192 Goldenwest Circle Westminster, CA

±231,250 SF

CONTACT US

Brad Bierbaum Ryan Peterson (714) 371-9210 / brad.bierbaum@cbre.com / Lic. 00996170 (714) 371-9212 / ryan.peterson@cbre.com / Lic. 01336025

#### **PROPERTY PROFILE**

| Address       | 7300-7404 Bolsa Avenue &<br>15132-15192 Goldenwest Circle<br>Westminster, CA |
|---------------|------------------------------------------------------------------------------|
| Total SF      | ±231,250 SF                                                                  |
| Land Size     | ±12.63 Acres                                                                 |
| Zoning        | M-2 (Medium Industrial)                                                      |
| Year Built    | 1967-1969                                                                    |
| Clear Height  | 14-20 Feet                                                                   |
| Parking Ratio | 2:1,000                                                                      |
| Power         | 100-400 Amps; 120/240 Volts                                                  |
| GL Doors      | 1-2 GL Doors per Unit                                                        |
|               |                                                                              |