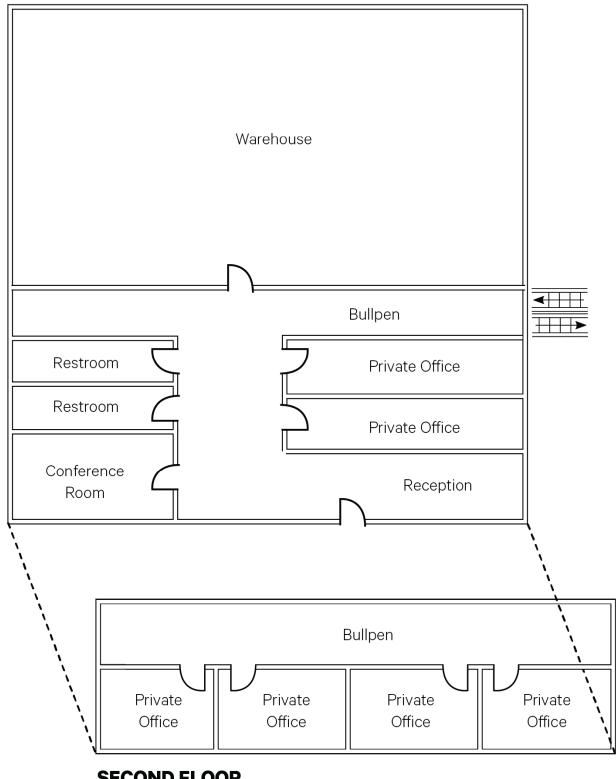

#### **FIRST FLOOR**

**SECOND FLOOR** 

#### 7346 Bolsa Avenue

Size: 4.506 SF

Rate: \$2.00 Modified Gross

Description: Front reception, 1 large private office, kitchenette, 2 private restrooms, warehouse with 1 large GL door

#### 7300 Bolsa Avenue

Size: 12,307 SF

Rate: \$TBD Modified Gross

Description: Approx 4,500 SF two-story office area, front reception, conference room, 6 private offices, open office area on first and second floor, 2 private restrooms, 18' Clear, warehouse with 2 GL doors