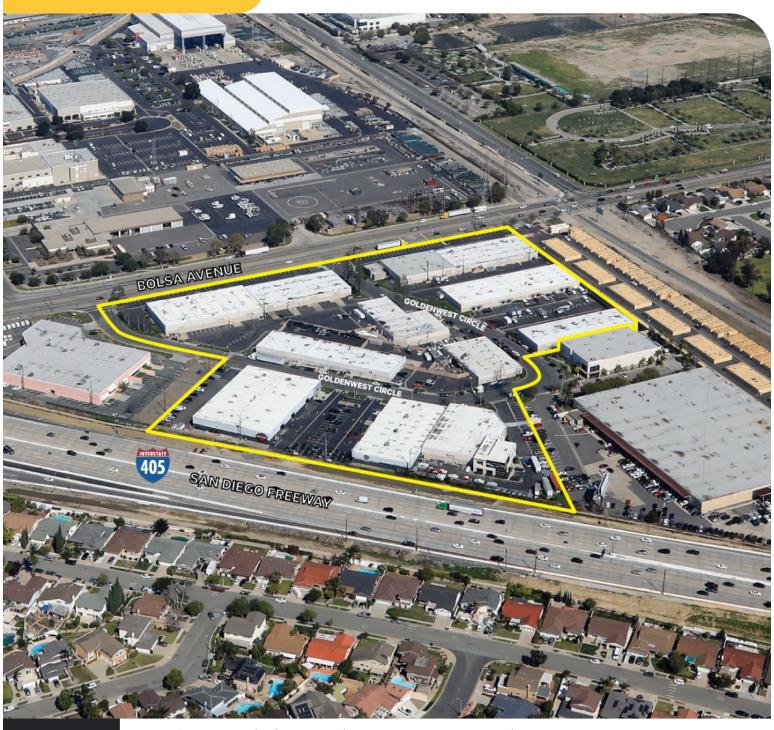

# Goldenwest Business Park

7300-7404 Bolsa Ave & 15132-15192 Goldenwest Circle Westminster, CA

±231,250 SF

CONTACT US

Brad Bierbaum Ryan Peterson (714) 371-9210 / brad.bierbaum@cbre.com / Lic. 00996170 (714) 371-9212 / ryan.peterson@cbre.com / Lic. 01336025

#### **PROPERTY PROFILE**

| Address       | 7300-7404 Bolsa Avenue &<br>15132-15192 Goldenwest Circle<br>Westminster, CA |
|---------------|------------------------------------------------------------------------------|
| Total SF      | ±231,250 SF                                                                  |
| Land Size     | ±12.63 Acres                                                                 |
| Zoning        | M-2 (Medium Industrial)                                                      |
| Year Built    | 1967-1969                                                                    |
| Clear Height  | 14-20 Feet                                                                   |
| Parking Ratio | 2:1,000                                                                      |
| Power         | 100-400 Amps; 120/240 Volts                                                  |
| GL Doors      | 1-2 GL Doors per Unit                                                        |
|               |                                                                              |

### SITE PLAN