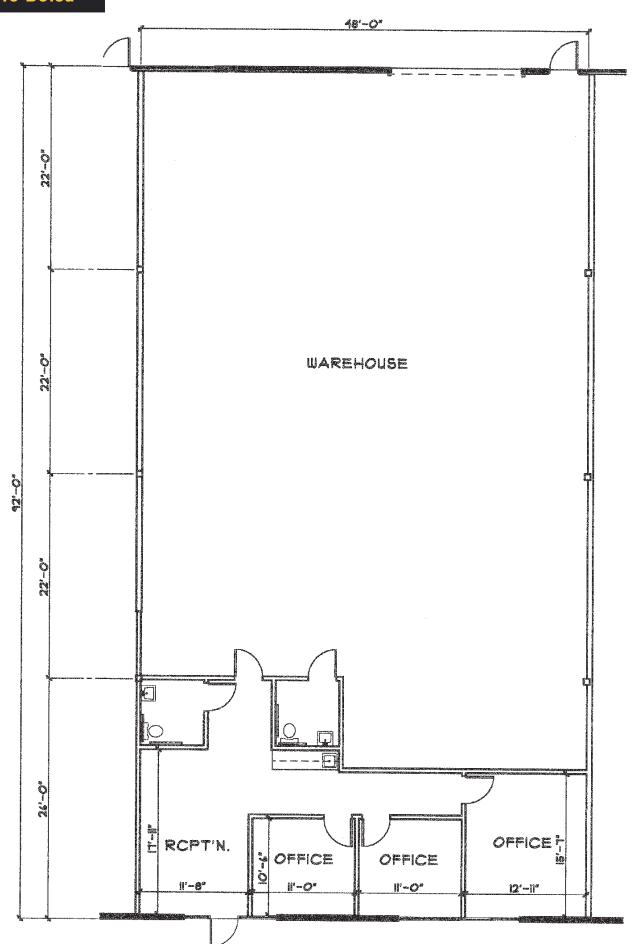

#### 7300 Bolsa Avenue

Size: 12,307 SF

Rate: \$TBD Modified Gross

Description: Approx 4,500 SF two-story office area, front reception, conference room, 6 private offices, open office area on first and second floor, 2 private restrooms, 18' Clear, warehouse with 2 GL doors

#### **FIRST FLOOR**

**SECOND FLOOR** 