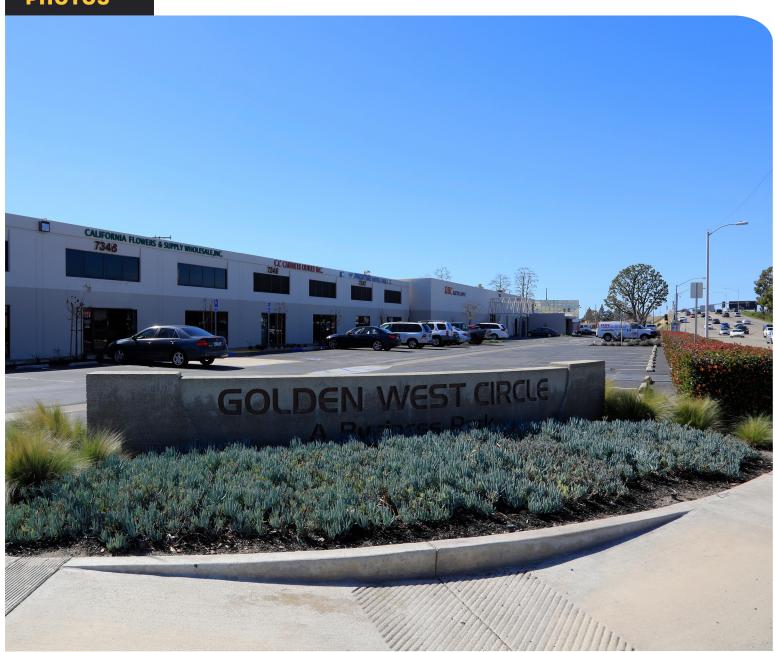

# PHOTOS

# Goldenwest Business Park

7300-7404 Bolsa Ave & 15132-15192 Goldenwest Circle Westminster, CA

±231,250 SF

CONTACT US

Brad Bierbaum Ryan Peterson (714) 371-9210 / brad.bierbaum@cbre.com / Lic. 00996170 (714) 371-9212 / ryan.peterson@cbre.com / Lic. 01336025

#### **PROPERTY PROFILE**

| Address       | 7300-7404 Bolsa Avenue &<br>15132-15192 Goldenwest Circle<br>Westminster, CA |
|---------------|------------------------------------------------------------------------------|
| Total SF      | ±231,250 SF                                                                  |
| Land Size     | ±12.63 Acres                                                                 |
| Zoning        | M-2 (Medium Industrial)                                                      |
| Year Built    | 1967-1969                                                                    |
| Clear Height  | 14-20 Feet                                                                   |
| Parking Ratio | 2:1,000                                                                      |
| Power         | 100-400 Amps; 120/240 Volts                                                  |
| GL Doors      | 1-2 GL Doors per Unit                                                        |
|               |                                                                              |