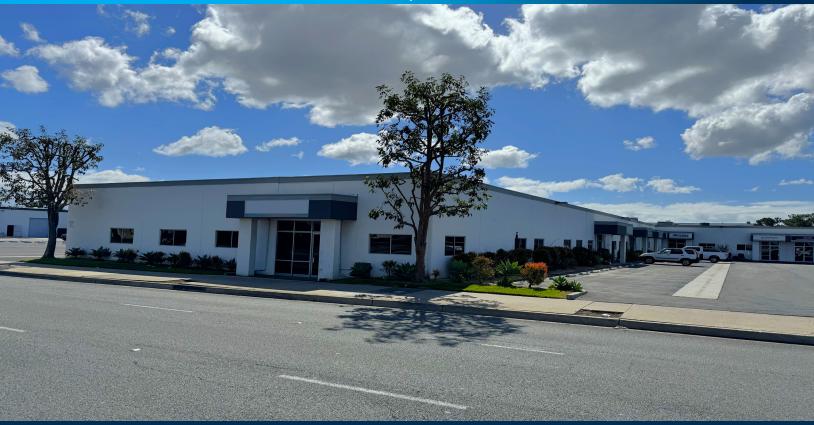

# FOR LEASE

## FLEXIBLE SPACING AVAILABLE

FROM ± 1,400- ± 6,667 SF

3720 W. WARNER AVENUE | SANTA ANA, CA

#### HARBOR WARNER BUSINESS CENTER

- ± 1,400 6,667 Square Feet Available
- ± 240 550 Square Feet of Office
- ± 14' Clearance
- **400** Amps
- 2:1,000 Parking
- Three (3) Ground Level Doors
- Major Street Frontage on Warner Avenue
- Excellent Access to the 405, 55 & 73 Freeway
- Asking Rate: \$1.70 \$1.75/SF Gross