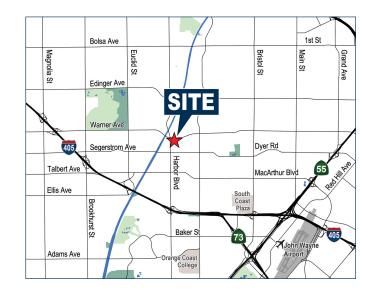

#### HARBOR WARNER BUSINESS CENTER

- ± 1,400 6,667 Square Feet Available
- ± 240 550 Square Feet of Office
- ± 14' Clearance
- **400** Amps
- 2:1,000 Parking
- Three (3) Ground Level Doors
- Major Street Frontage on Warner Avenue
- Excellent Access to the 405, 55 & 73 Freeway
- Asking Rate: \$1.70 \$1.75/SF Gross