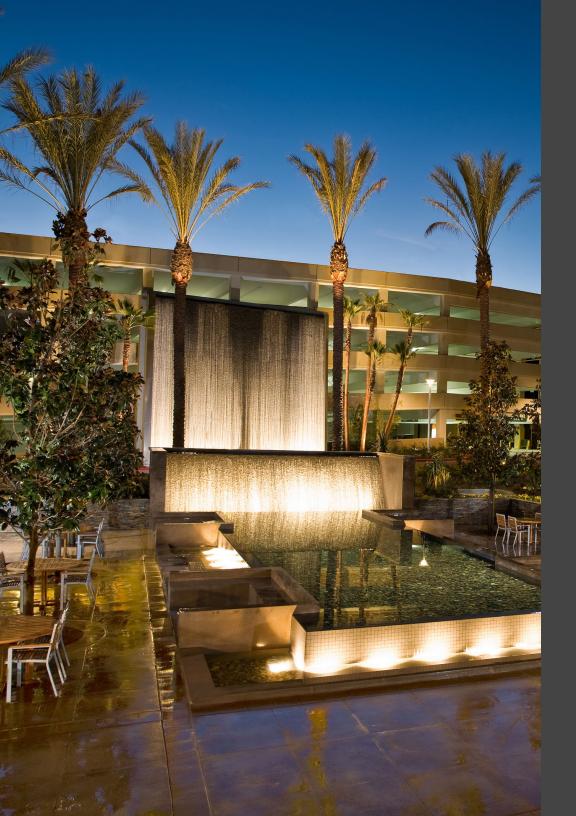

# THE CASCADES AT SUMMIT

A PLACE TO REFRESH, REENERGIZE
+ REIGNITE YOUR BUSINESS

| 20 Enterprise | SF     | Availability                     | Virtual Tour | Description                                                                                                                                                      |
|---------------|--------|----------------------------------|--------------|------------------------------------------------------------------------------------------------------------------------------------------------------------------|
| Suite 200*    | 31,316 | Immediate                        | (E)          | Move in ready full floor spec suite available now, divisible to 6,694 RSF, 9,100 RSF, 15,213 RSF. Building-top signage available.                                |
| Suite 330     | 7,439  | Immediate                        | •            | Creative office space, exposed ceilings, reception area, large conference room, 8 private offices, open kitchen, IT/storage room and open area for workstations. |
| Suite 375     | 4,645  | Immediate                        |              | Reception area, open kitchen, 2 conference rooms, 7 private offices, open area for workstations and IT/storage room.                                             |
| 30 Enterprise | SF     | Availability                     | Virtual Tour | Description                                                                                                                                                      |
| Suite 110     | 3,552  | Available with 60<br>Days Notice |              | Double door entry off group floor, 1 conference room, 1 office, open kitchen and open area for workstations.                                                     |