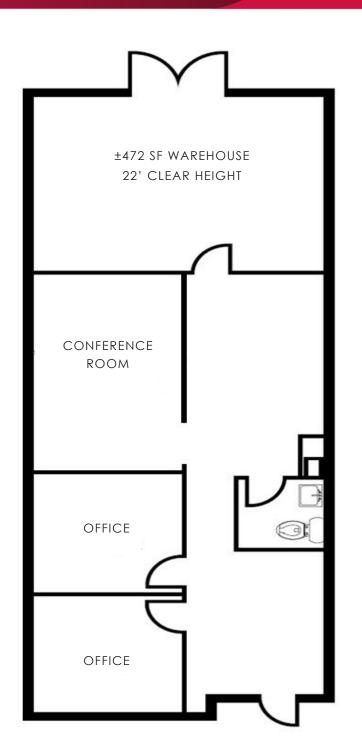

## AVAILABLE FOR LEASE

**FLOOR PLAN** 

26439 RANCHO PARKWAY, UNIT 165 | LAKE FOREST, CA 92630

For more information, contact:

BJ FELL Senior Vice President CalDRE: 01929179 (949) 790-3144 bfell@leeirvine.com MARK JERUE Senior Vice President CalDRE: 01073399 (949) 790-3121 mjerue@leeirvine.com

### **LISTING DATA**

- High-Image ±1,643 SF office, R&D, and warehouse unit
- ±1,171 SF of single-story office space
- ±472 SF of warehouse
- Excellent signage available along the 241 Hwy
- Ground level loading doors
- 22' minimum warehouse clearance
- 400 amps
- Fire sprinklered
- Built in 2005
- Office features 2 private offices, open area, glass conference room, restroom & coffee bar
- Very flexible zoning allowing for a wide range of uses including retail, office, R&D, and industrial
- Professionally managed Foothill Business Park