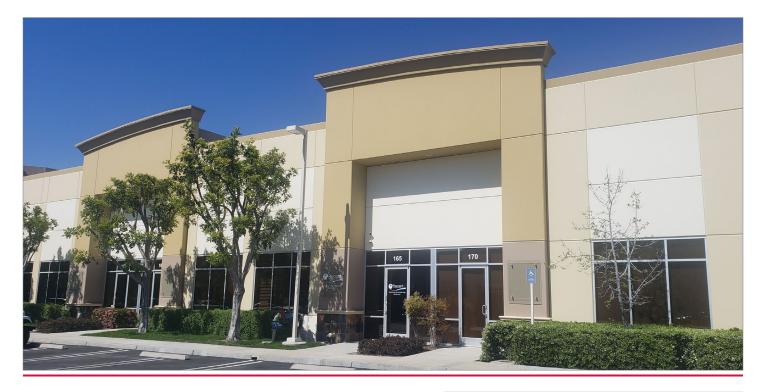

# AVAILABLE FOR LEASE

26439 RANCHO PARKWAY, UNIT 165 | LAKE FOREST, CA 92630

### **LISTING DATA**

- High-Image ±1,643 SF office, R&D, and warehouse unit
- ±1,171 SF of single-story office space
- ±472 SF of warehouse
- Excellent signage available along the 241 Hwy
- Ground level loading doors
- 22' minimum warehouse clearance
- 400 amps
- Fire sprinklered
- Built in 2005
- Office features 2 private offices, open area, glass conference room, restroom & coffee bar
- Very flexible zoning allowing for a wide range of uses including retail, office, R&D, and industrial
- Professionally managed Foothill Business Park