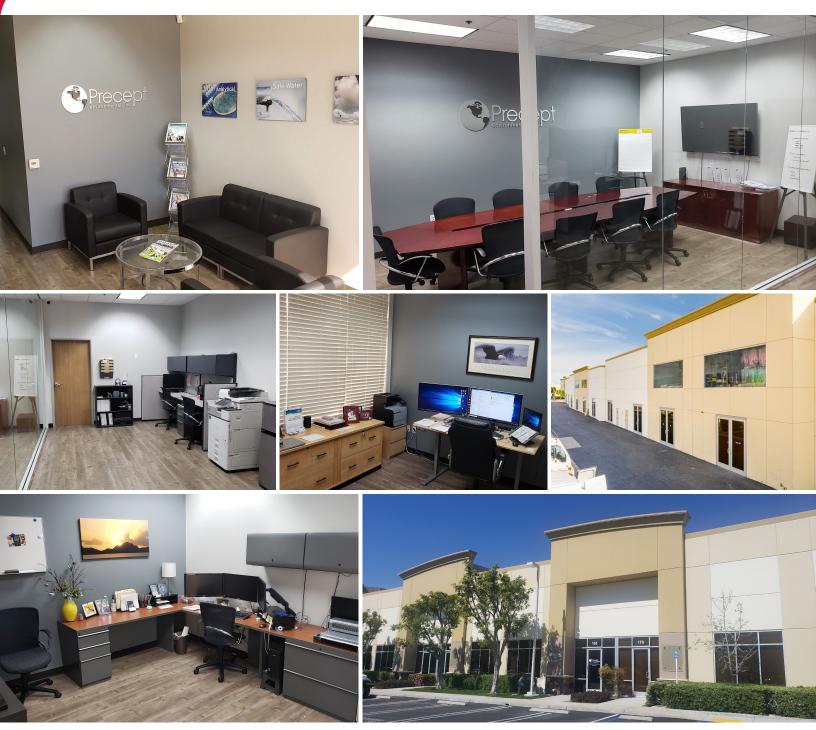

## AVAILABLE FOR LEASE

26439 RANCHO PARKWAY, UNIT 165 | LAKE FOREST, CA 92630

BJ FELL Senior Vice President CalDRE: 01929179 (949) 790-3144 bfell@leeirvine.com MARK JERUE Senior Vice President CalDRE: 01073399 (949) 790-3121 mjerue@leeirvine.com CRAIG FITTERER Senior Vice President CalDRE: 01246929 (949) 790-3123 cfitterer@leeirvine.com

### **LISTING DATA**

- High-Image ±1,643 SF office, R&D, and warehouse unit
- ±1,171 SF of single-story office space
- ±472 SF of warehouse
- Excellent signage available along the 241 Hwy
- Ground level loading doors
- 22' minimum warehouse clearance
- 400 amps
- Fire sprinklered
- Built in 2005
- Office features 2 private offices, open area, glass conference room, restroom & coffee bar
- Very flexible zoning allowing for a wide range of uses including retail, office, R&D, and industrial
- Professionally managed Foothill Business Park