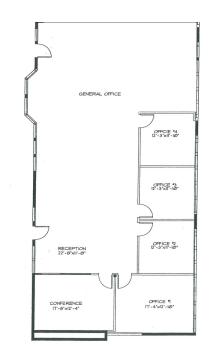

## OFFICE FOR LEASE THE BOARDWALK | SUITE 200

LEE & ASSOCIATES

COMMERCIAL REAL ESTATE SERVICES

18,463 SF

550 N Parkcenter Drive, Santa Åna, CA 92705

| SPACE | LEASE RATE    | LEASE TYPE   | SIZE (SF) | TERM       |
|-------|---------------|--------------|-----------|------------|
| 200   | Call For Info | Full Service | 2,598 SF  | Negotiable |