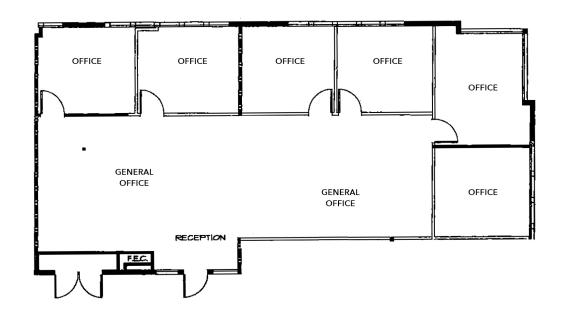

# OFFICE FOR LEASE THE BOARDWALK | SUITE 202 550 N Parkcenter Drive, Santa Ana, CA 92705

Not to scale

LEE & ASSOCIATES
COMMERCIAL REAL ESTATE SERVICES

18,463 SF

| SPACE | LEASE RATE    | LEASE TYPE   | SIZE (SF) | TERM       |  |
|-------|---------------|--------------|-----------|------------|--|
| 202   | Call For Info | Full Service | 2.291 SF  | Negotiable |  |