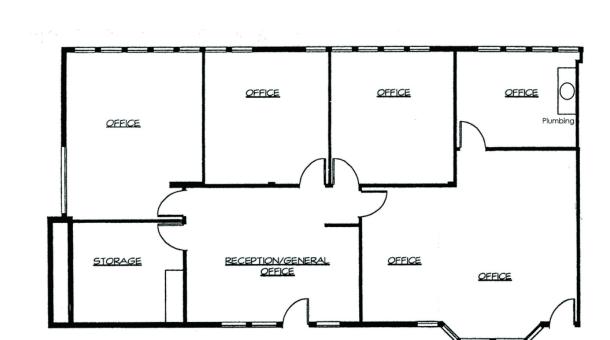

## OFFICE FOR LEASE THE BOARDWALK | SUITE 200

LEE & ASSOCIATES

COMMERCIAL REAL ESTATE SERVICES

18,463 SF

550 N Parkcenter Drive, Santa Åna, CA 92705

| SPACE | LEASE RATE    | LEASE TYPE   | SIZE (SF) | TERM       |
|-------|---------------|--------------|-----------|------------|
| 200   | Call For Info | Full Service | 2,598 SF  | Negotiable |

Phil Fridd pfridd@lee-associates.com D 714.564.7124 CalDRE #01000952 Jonmark Fabiano jfabiano@lee-associates.com D 714.564.7167 CalDRE #1250488

**CLICK FOR WEBSITE** 