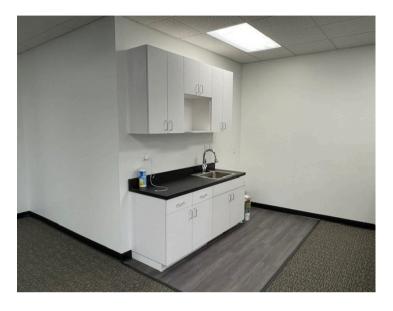

### JOHNSTON PACIFIC

COMMERCIAL REAL ESTATE, INC.

- 3,000 SF. Office Suite
- Large Open Office Area
- Extensive Glass Line
- 2 Private Window Office
- Conference Room
- Dramatic Ocean and Mountain Views
- Kitchenette Area
- Men's/Women's Restrooms
- Can Be Delivered Partially Furnished
- Available Now!
- \$1.60 per sq. ft. Gross including electrical.