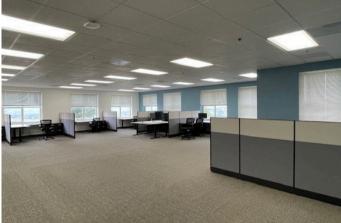

### JOHNSTON PACIFIC

COMMERCIAL REAL ESTATE, INC.

- 3,000 SF. Office Suite
- Large Open Office Area
- Extensive Glass Line
- 2 Private Window Office
- Conference Room
- Dramatic Ocean and Mountain Views
- Kitchenette Area
- Men's/Women's Restrooms
- Can Be Delivered Partially Furnished
- Available Now!
- \$1.60 per sq. ft. Gross including electrical.