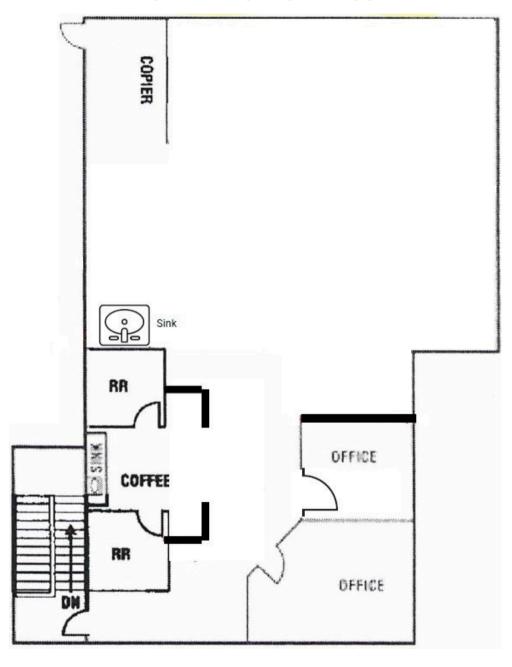

Glass Line
- 2 Private Window Office
- Conference Room
- Dramatic Ocean and Mountain Views
- Kitchenette Area
- Men's/Women's Restrooms
- Can Be Delivered Partially Furnished
- Available Now!
- \$1.60 per sq. ft. Gross including electrical.



Rob Johnston Rob@Johnston-Pacific.com License# 01121630 Louis Johnston Louis@johnston-pacific.com License# 02054162



The information obtained above has been obtained from sources believed to be reliable. While we do not doubt its accuracy, we have not verified it, make no guarantee, warranty or representation about it. It is your responsibility to independently confirm its accuracy and completeness. All information is subject to change without notice.

FOR LEASE

185 Avenida La Pata San Clemente, CA

3,000 SQ. FT.

#### APPROXIMATE OFFICE LAYOUT



### STON PACIFIC

COMMERCIAL REAL ESTATE, INC.

**Rob Johnston** Liscense# 01121630 **Louis Johnston** 

Rob@Johnston-Pacific.com Louis@johnston-pacific.com Liscense# 02054162

949-366-2020







3,000 SQ. FT.

### FOR LEASE

185 Avenida La Pata San Clemente, CA









## <del>HNSTON PACIFIC</del>

COMMERCIAL REAL ESTATE, INC.

**Rob Johnston** Liscense# 01121630

**Louis Johnston** Rob@Johnston-Pacific.com Louis@johnston-pacific.com Liscense# 02054162

949-366-2020

1305 Calle Avanzado, San Clemente, CA 92673 26240 Enterprise Court, Lake Forest, CA 92630 www.Johnston-Pacific.com





FOR LEASE 185 Avenida La Pata San Clemente, CA 3,000 SQ. FT.







### JOHNSTON PACIFIC

COMMERCIAL REAL ESTATE, INC.

#### **Rob Johnston**

Rob@Johnston-Pacific.com Liscense# 01121630

#### **Louis Jo