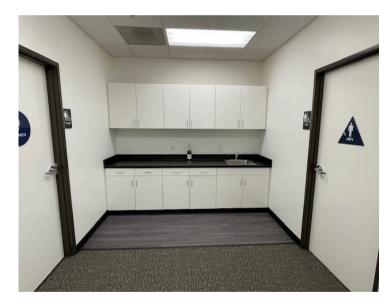

### JOHNSTON PACIFIC

COMMERCIAL REAL ESTATE, INC.

- 3,000 SF. Office Suite
- Large Open Office Area
- Extensive Glass Line
- 2 Private Window Office
- Conference Room
- Dramatic Ocean and Mountain Views
- Kitchenette Area
- Men's/Women's Restrooms
- Can Be Delivered Partially Furnished
- Available Now!
- \$1.60 per sq. ft. Gross including electrical.