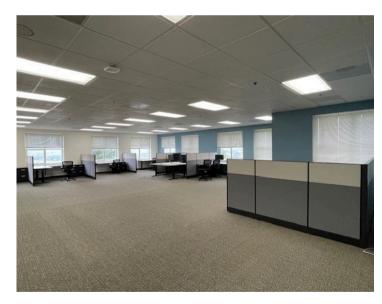

### JOHNSTON PACIFIC

COMMERCIAL REAL ESTATE, INC.

- 3,000 SF. Office Suite
- Large Open Office Area
- Extensive Glass Line
- 2 Private Window Office
- Conference Room
- Dramatic Ocean and Mountain Views
- Kitchenette Area
- Men's/Women's Restrooms
- Can Be Delivered Partially Furnished
- Available Now!
- \$1.60 per sq. ft. Gross including electrical.