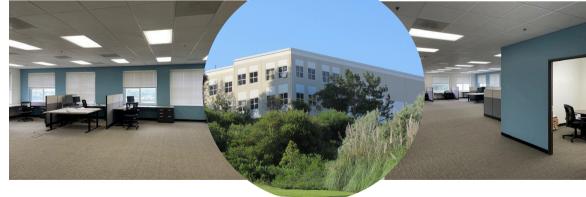

### JOHNSTON PACIFIC

COMMERCIAL REAL ESTATE, INC.

- 3,000 SF. Office Suite
- Large Open Office Area
- Extensive Glass Line
- 2 Private Window Office
- Conference Room
- Dramatic Ocean and Mountain Views
- Kitchenette Area
- Men's/Women's Restrooms
- Can Be Delivered Partially Furnished
- Available Now!
- \$1.60 per sq. ft. Gross including electrical.