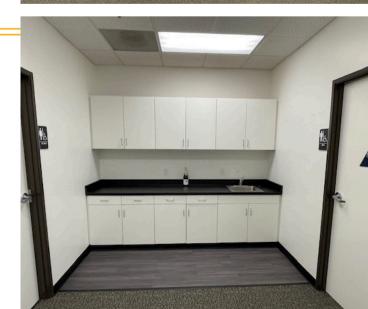

### JOHNSTON PACIFIC

COMMERCIAL REAL ESTATE, INC.

- 3,000 SF. Office Suite
- Large Open Office Area
- Extensive Glass Line
- 2 Private Window Office
- Conference Room
- Dramatic Ocean and Mountain Views
- Kitchenette Area
- Men's/Women's Restrooms
- Can Be Delivered Partially Furnished
- Available Now!
- \$1.60 per sq. ft. Gross including electrical.