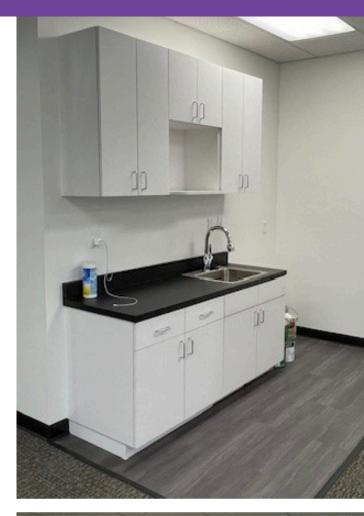

### JOHNSTON PACIFIC

COMMERCIAL REAL ESTATE, INC.

- 3,000 SF. Office Suite
- Large Open Office Area
- Extensive Glass Line
- 2 Private Window Office
- Conference Room
- Dramatic Ocean and Mountain Views
- Kitchenette Area
- Men's/Women's Restrooms
- Can Be Delivered Partially Furnished
- Available Now!
- \$1.60 per sq. ft. Gross including electrical.