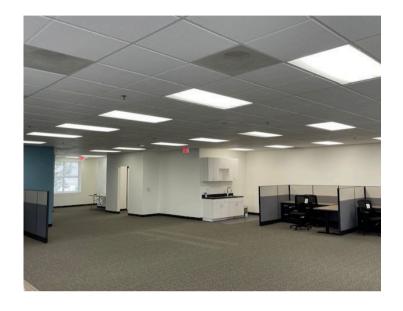

### JOHNSTON PACIFIC

COMMERCIAL REAL ESTATE, INC.

- 3,000 SF. Office Suite
- Large Open Office Area
- Extensive Glass Line
- 2 Private Window Office
- Conference Room
- Dramatic Ocean and Mountain Views
- Kitchenette Area
- Men's/Women's Restrooms
- Can Be Delivered Partially Furnished
- Available Now!
- \$1.60 per sq. ft. Gross including electrical.