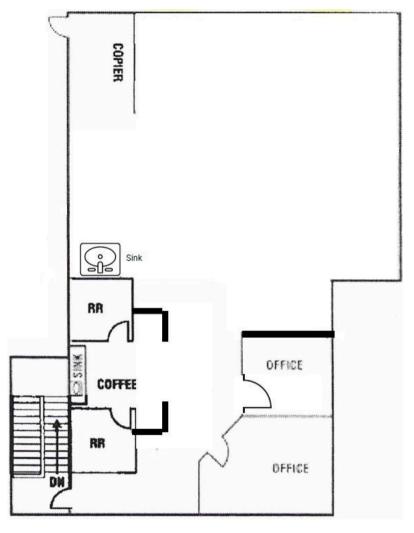

mation is subject to change without notice.

FOR LEASE

185 Avenida La Pata San Clemente, CA

3,000 SQ. FT.

#### APPROXIMATE OFFICE LAYOUT



### STON PACIFIC

COMMERCIAL REAL ESTATE, INC.

**Rob Johnston** Liscense# 01121630 **Louis Johnston** 

Rob@Johnston-Pacific.com Louis@johnston-pacific.com Liscense# 02054162

949-366-2020







3,000 SQ. FT.

### FOR LEASE

185 Avenida La Pata San Clemente, CA









## <del>HNSTON PACIFIC</del>

COMMERCIAL REAL ESTATE, INC.

**Rob Johnston** Liscense# 01121630

**Louis Johnston** Rob@Johnston-Pacific.com Louis@johnston-pacific.com Liscense# 02054162

949-366-2020

1305 Calle Avanzado, San Clemente, CA 92673 26240 Enterprise Court, Lake Forest, CA 92630 www.Johnston-Pacific.com





FOR LEASE 185 Avenida La Pata San Clemente, CA 3,000 SQ. FT.







### JOHNSTON PACIFIC

COMMERCIAL REAL ESTATE, INC.

#### **Rob Johnston**

Rob@Johnston-Pacific.com Liscense# 01121630

#### **Louis Johnston**

Louis@johnston-pacific.com Liscense# 02054162



Scan to view our other listings

949-366-2020

1305 Calle Avanzado, San Clemente, CA 92673 26240 Enterprise Court, Lake Forest, CA 92630 www.Johnston-Pacific.com