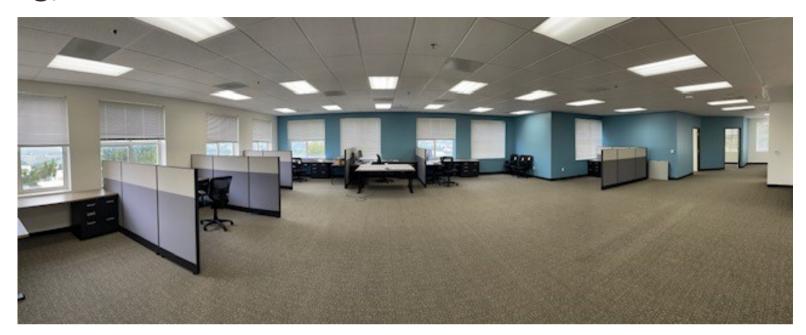

### JOHNSTON PACIFIC

COMMERCIAL REAL ESTATE, INC.

- 3,000 SF. Office Suite
- Large Open Office Area
- Extensive Glass Line
- 2 Private Window Office
- Conference Room
- Dramatic Ocean and Mountain Views
- Kitchenette Area
- Men's/Women's Restrooms
- Can Be Delivered Partially Furnished
- Available Now!
- \$1.60 per sq. ft. Gross including electrical.