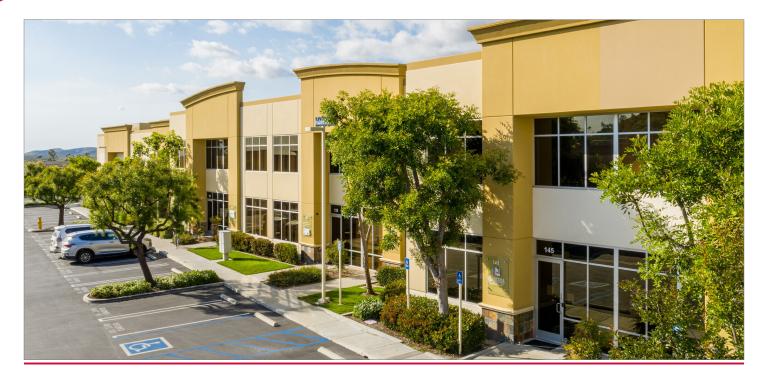

## **AVAILABLE FOR SALE**

26429 RANCHO PARKWAY, UNIT 135 | LAKE FOREST, CA 92630

## LISTING DATA

- High Image ±2,689 SF Two-Story Office, R&D and Warehouse
- ±1,813 SF Two-Story, Open-Plan Office Space
- ±876 SF High-Bay Warehouse Area/ ±280 SF Bonus Mezzanine
- ±22' Clear Height
- Fire Sprinklered
- Nine (9) Parking Stalls/3 Reserved
- Natural Light in Both Office and Warehouse Area
- 400 amps/480 Volt
- Excellent Signage Available Along the 241 Corridor ±36,000 Cars/Day
- Double-door Warehouse Loading
- Immediate Access to the 241 Toll Road via Alton Parkway
- Extremely Flexible Zoning Allows for a Wide Range of Uses Including Retail, Office, R&D and Industrial