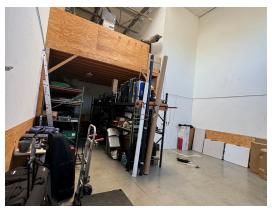

## LISTING DATA

- High Image ±2,689 SF Two-Story Office, R&D and Warehouse
- ±1,813 SF Two-Story, Open-Plan Office Space
- ±876 SF High-Bay Warehouse Area/ ±280 SF Bonus Mezzanine
- ±22' Clear Height
- Fire Sprinklered
- Nine (9) Parking Stalls/3 Reserved
- Natural Light in Both Office and Warehouse Area
- 400 amps/480 Volt
- Excellent Signage Available Along the 241 Corridor ±36,000 Cars/Day
- Double-door Warehouse Loading
- Immediate Access to the 241 Toll Road via Alton Parkway
- Extremely Flexible Zoning Allows for a Wide Range of Uses Including Retail, Office, R&D and Industrial