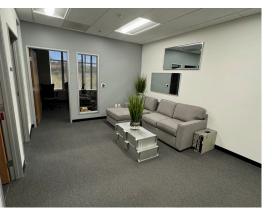

## LISTING DATA

- High Image ±2,689 SF Two-Story Office, R&D and Warehouse
- ±1,813 SF Two-Story, Open-Plan Office Space
- ±876 SF High-Bay Warehouse Area/ ±280 SF Bonus Mezzanine
- ±22' Clear Height
- Fire Sprinklered
- Nine (9) Parking Stalls/3 Reserved
- Natural Light in Both Office and Warehouse Area
- 400 amps/480 Volt
- Excellent Signage Available Along the 241 Corridor ±36,000 Cars/Day
- Double-door Warehouse Loading
- Immediate Access to the 241 Toll Road via Alton Parkway
- Extremely Flexible Zoning Allows for a Wide Range of Uses Including Retail, Office, R&D and Industrial