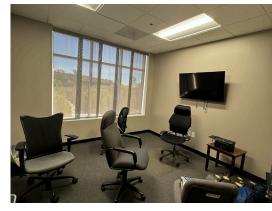

## LISTING DATA

- High Image ±2,689 SF Two-Story Office, R&D and Warehouse
- ±1,813 SF Two-Story, Open-Plan Office Space
- ±876 SF High-Bay Warehouse Area/ ±280 SF Bonus Mezzanine
- ±22' Clear Height
- Fire Sprinklered
- Nine (9) Parking Stalls/3 Reserved
- Natural Light in Both Office and Warehouse Area
- 400 amps/480 Volt
- Excellent Signage Available Along the 241 Corridor ±36,000 Cars/Day
- Double-door Warehouse Loading
- Immediate Access to the 241 Toll Road via Alton Parkway
- Extremely Flexible Zoning Allows for a Wide Range of Uses Including Retail, Office, R&D and Industrial