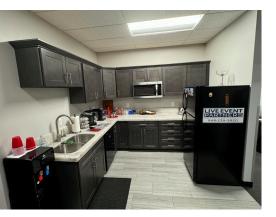

## LISTING DATA

- High Image ±2,689 SF Two-Story Office, R&D and Warehouse
- ±1,813 SF Two-Story, Open-Plan Office Space
- ±876 SF High-Bay Warehouse Area/ ±280 SF Bonus Mezzanine
- ±22' Clear Height
- Fire Sprinklered
- Nine (9) Parking Stalls/3 Reserved
- Natural Light in Both Office and Warehouse Area
- 400 amps/480 Volt
- Excellent Signage Available Along the 241 Corridor ±36,000 Cars/Day
- Double-door Warehouse Loading
- Immediate Access to the 241 Toll Road via Alton Parkway
- Extremely Flexible Zoning Allows for a Wide Range of Uses Including Retail, Office, R&D and Industrial