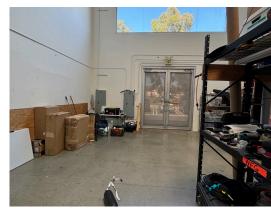

## LISTING DATA

- High Image ±2,689 SF Two-Story Office, R&D and Warehouse
- ±1,813 SF Two-Story, Open-Plan Office Space
- ±876 SF High-Bay Warehouse Area/ ±280 SF Bonus Mezzanine
- ±22' Clear Height
- Fire Sprinklered
- Nine (9) Parking Stalls/3 Reserved
- Natural Light in Both Office and Warehouse Area
- 400 amps/480 Volt
- Excellent Signage Available Along the 241 Corridor ±36,000 Cars/Day
- Double-door Warehouse Loading
- Immediate Access to the 241 Toll Road via Alton Parkway
- Extremely Flexible Zoning Allows for a Wide Range of Uses Including Retail, Office, R&D and Industrial