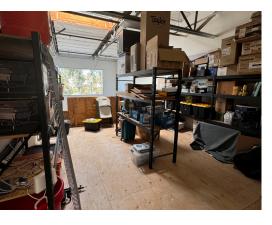

## LISTING DATA

- High Image ±2,689 SF Two-Story Office, R&D and Warehouse
- ±1,813 SF Two-Story, Open-Plan Office Space
- ±876 SF High-Bay Warehouse Area/ ±280 SF Bonus Mezzanine
- ±22' Clear Height
- Fire Sprinklered
- Nine (9) Parking Stalls/3 Reserved
- Natural Light in Both Office and Warehouse Area
- 400 amps/480 Volt
- Excellent Signage Available Along the 241 Corridor ±36,000 Cars/Day
- Double-door Warehouse Loading
- Immediate Access to the 241 Toll Road via Alton Parkway
- Extremely Flexible Zoning Allows for a Wide Range of Uses Including Retail, Office, R&D and Industrial