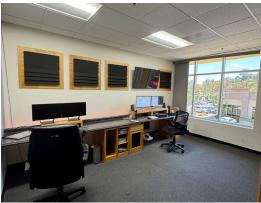

## LISTING DATA

- High Image ±2,689 SF Two-Story Office, R&D and Warehouse
- ±1,813 SF Two-Story, Open-Plan Office Space
- ±876 SF High-Bay Warehouse Area/ ±280 SF Bonus Mezzanine
- ±22' Clear Height
- Fire Sprinklered
- Nine (9) Parking Stalls/3 Reserved
- Natural Light in Both Office and Warehouse Area
- 400 amps/480 Volt
- Excellent Signage Available Along the 241 Corridor ±36,000 Cars/Day
- Double-door Warehouse Loading
- Immediate Access to the 241 Toll Road via Alton Parkway
- Extremely Flexible Zoning Allows for a Wide Range of Uses Including Retail, Office, R&D and Industrial