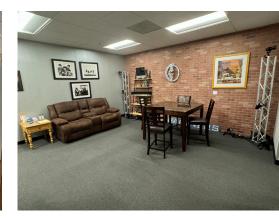

## LISTING DATA

- High Image ±2,689 SF Two-Story Office, R&D and Warehouse
- ±1,813 SF Two-Story, Open-Plan Office Space
- ±876 SF High-Bay Warehouse Area/ ±280 SF Bonus Mezzanine
- ±22' Clear Height
- Fire Sprinklered
- Nine (9) Parking Stalls/3 Reserved
- Natural Light in Both Office and Warehouse Area
- 400 amps/480 Volt
- Excellent Signage Available Along the 241 Corridor ±36,000 Cars/Day
- Double-door Warehouse Loading
- Immediate Access to the 241 Toll Road via Alton Parkway
- Extremely Flexible Zoning Allows for a Wide Range of Uses Including Retail, Office, R&D and Industrial