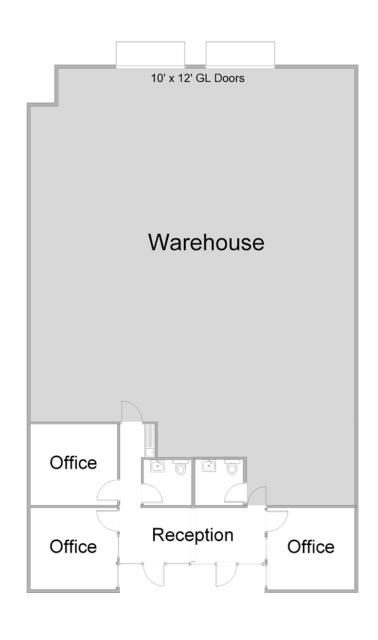

## **Unit Features**

-47-Power: 200A | 120/208

Clearance Height: 15'

Ground Level Doors: Two 10'x12'

\*Floorplans Not to Scale

### **UNIT FEATURES:**

- LED Lights
- LVP Flooring
- Office Has HVAC
- Two Ground Level Doors

JOHN PAK

john@tricorealty.com License #01483069