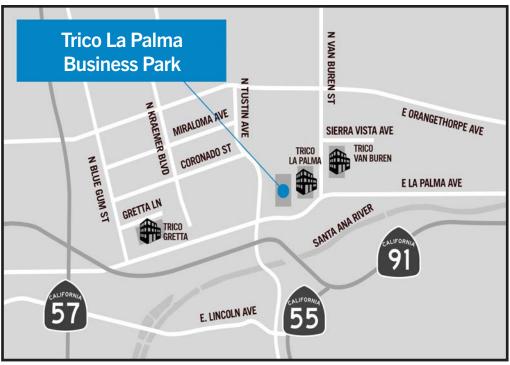

# FOR 3911 E. La Palma Ave., Unit S/T Anaheim, CA

LEASE 3,507 SF Industrial Unit

This information has been furnished from sources which we deem reliable; however, we do not guarantee its accuracy and assume no liability. Do not rely on any of the information contained herein without verifying it yourself directly with the listing broker or owner.

# **FOR**

3911 E. La Palma Ave., Unit S/T Anaheim, CA

LEASE 3,507 SF Industrial Unit