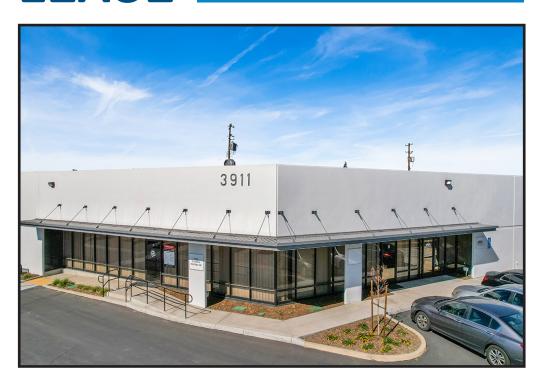

# FOR 3911 E. La Palma Ave., Unit S/T Anaheim, CA

LEASE 3,507 SF Industrial Unit

This information has been furnished from sources which we deem reliable; however, we do not guarantee its accuracy and assume no liability. Do not rely on any of the information contained herein without verifying it yourself directly with the listing broker or owner.

# **FOR**

3911 E. La Palma Ave., Unit S/T Anaheim, CA

LEASE 3,507 SF Industrial Unit

# **SITE HIGHLIGHTS:**

- Full Exterior Remodel
- Major Street Frontage
- Drive Around Building
- Close to the 55, 57, & 91 Freeway
- Sprinklered
- Exterior Security Lighting