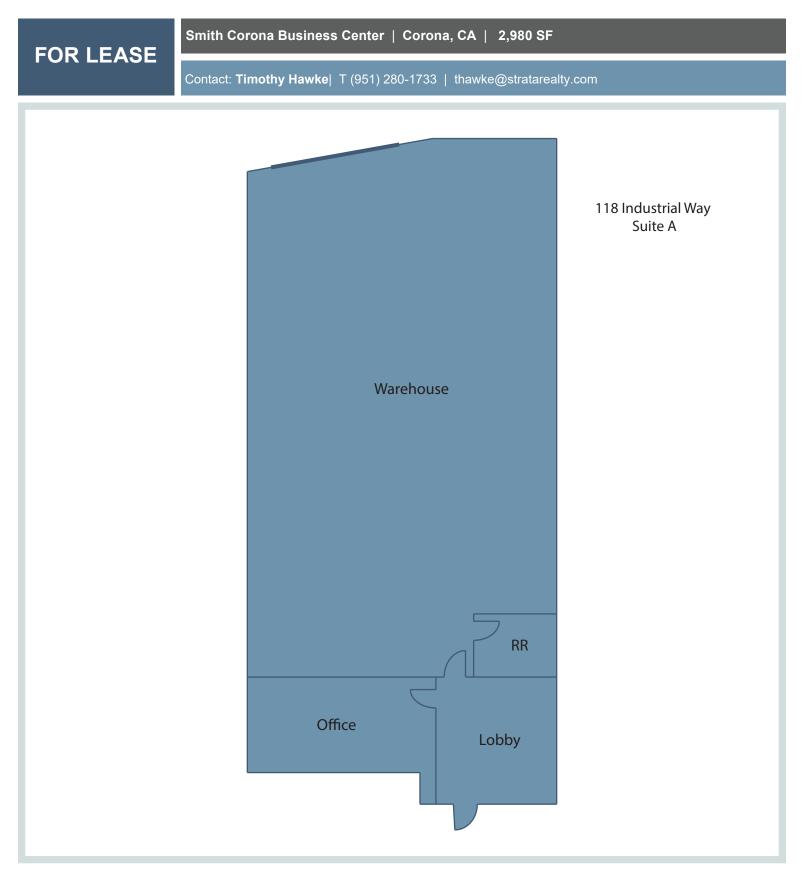

## Strata Realty, Inc. | 2433 Pomona Road, Corona , CA 92880 | www.stratarealty.com

The information contained herein was obtained from third parties, and it has not been independently verified by the real estate brokers. Buyers/tenants should have the experts of their choice inspect the property and verify all information. Real estate brokers are not qualified to act as or select experts to legal, tax, environment, building construction, soil-drainage or other such matters. All prices subject to change. Copyright © 2009 Strata Realty. All rights reserved

## DRE Information

Timothy Hawke's license number is 00880273