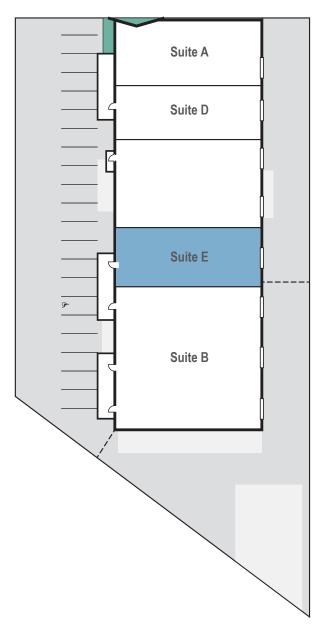

## FOR SUBLEASE | ± 1,935 SF INDUSTRIAL UNIT

Clean Automotive Uses Allowed 10692 Stanford Ave., #E, Garden Grove, CA



#### **BUILDING FEATURES**

- Sublease Expires October 31, 2026
- Direct Deal Possible
- ± 1,935 SF Industrial Unit
- Clean Automotive Uses (Verify)
- · Currently configured as Dental Lab Manufacturing
- One (1) Ground Level Door
- ±15' Clear Height (Verify)
- Approximate 50% Build Out (Verify)
- Near 22 Freeway
- No CAM Fees
- \$1.70 PSF Gross





ERIC SMITH, SIOR Senior Vice President 714.935.2322 Lic. #01940591 teamsmith@voitco.com



# FOR SUBLEASE | ± 1,935 SF INDUSTRIAL UNIT

Clean Automotive Uses Allowed 10692 Stanford Ave., #E, Garden Grove, CA

### SITE PLAN

### STANFORD AVE





ERIC SMITH, SIOR Senior Vice President 714.935.2322 Lic. #01940591 teamsmith@voitco.com