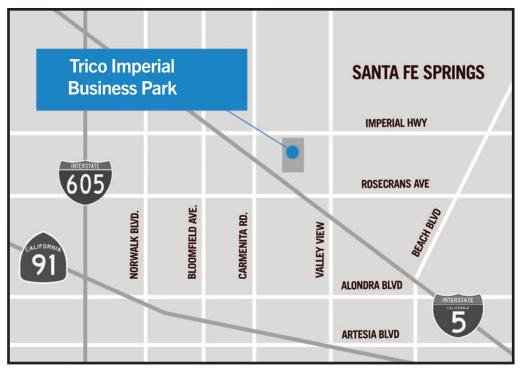

### SITE HIGHLIGHTS:

• Easy Access to the 5, 605, and 91

Freeways

- Exterior LED Security Lights
- 53' Truck Access
- Well Maintained Property

### **UNIT FEATURES:**

- 3-Phase Power
- Front Loading Unit
- Air Conditioned Office
- 14' Clearance

# FOR FURTHER DETAILS:

**ERIN GARNER** erin@tricorealty.com License #02228139

## 13620 Imperial Hwy, Unit 04 FOR Santa Fe Springs, CA LEASE

# 1,000 SF Industrial Unit





This information has been furnished from sources which we deem reliable; however, we do not guarantee its accuracy and assume no liability. Do not rely on any of the information contained herein without verifying it yourself directly with the listing broker or owner.

#### Trico Realty, Inc. License #00342120

3100-A Pullman Street Costa Mesa, CA 92626

714-751-4420 TricoRealty.com



# 13620 Imperial Hwy, Unit 04 Santa Fe Springs, CA

# LEASE 1,000 SF Industrial Unit

#### **Unit Features**



Clearance Height: 14'

Ground Level Doors: One 10'x12'

FOR

#### IMPERIAL HIGHWAY





714-751-4420 TricoRealty.com License #00342120

#### **ERIN GARNER**

erin@tricorealty.com License #02228139