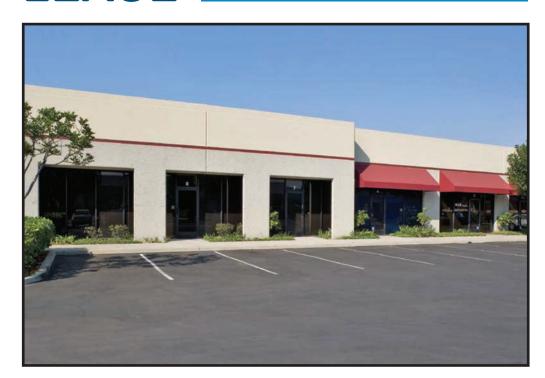

### SITE HIGHLIGHTS:

• Easy Access to the 5, 605, and 91

Freeways

- Exterior LED Security Lights
- 53' Truck Access
- Well Maintained Property

### **UNIT FEATURES:**

- 3-Phase Power
- Front Loading Unit
- Air Conditioned Office
- 14' Clearance