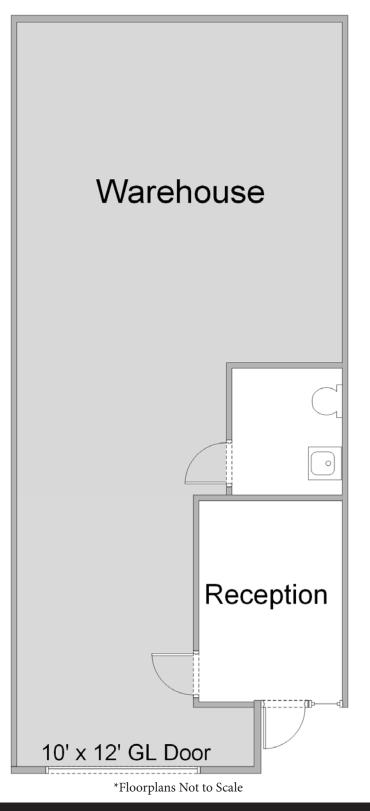

#### **Unit Features**

Clearance Height: 14'

Ground Level Doors: One 10'x12'

FOR