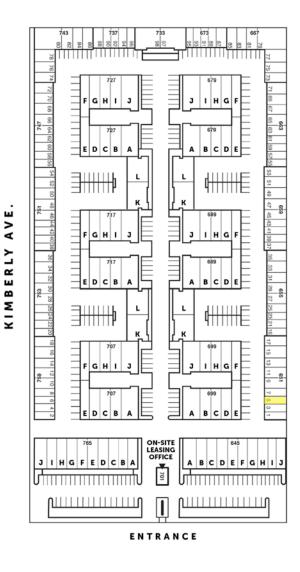

## FOR 651 S. State College Blvd., Unit 03 Fullerton, CA

# LEASE 615 SF Industrial Unit