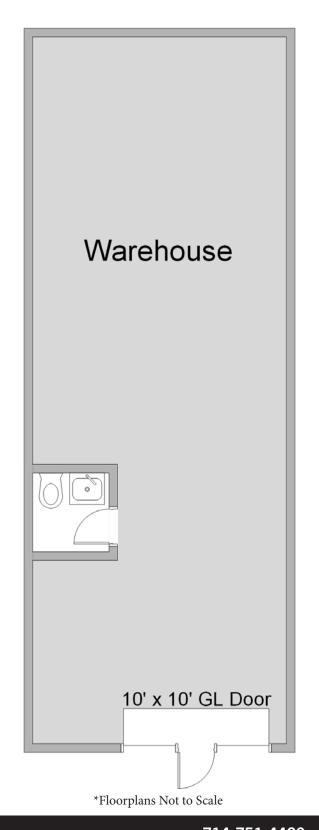

### **Unit Features**

-47-Power: 100A | 120/208

Clearance Height: 16'

Ground Level Doors: One 10'x10'