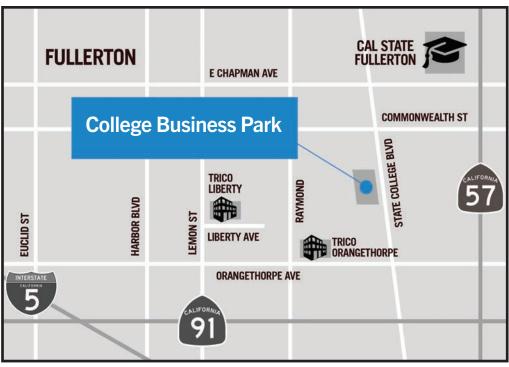

## FOR 651 S. State College Blvd., Unit 03 Fullerton, CA

# LEASE 615 SF Industrial Unit