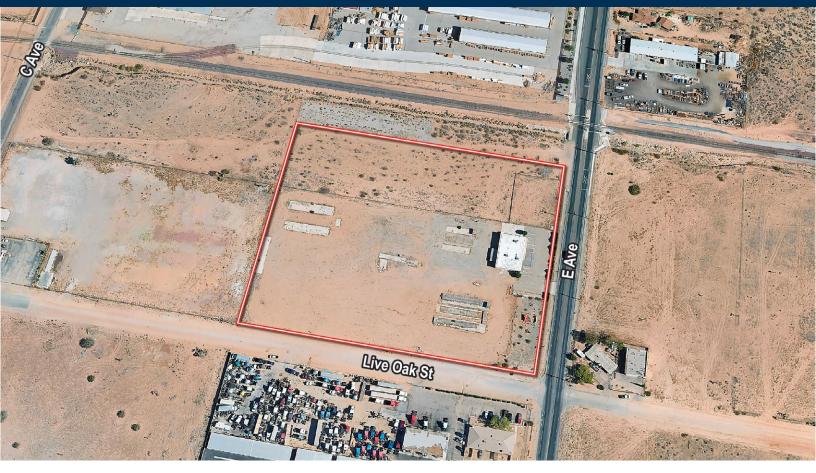

### ±3,987 SF BUILDING ON ±6.99 ACRES

9780 E. Ave, Hesperia, CA 92345

### **PROPERTY FEATURES:**

- ±3,987 SF Building on ±6.99 Acres
- General Industrial Land Zoning GI or I2 (heavier industrial)
- Trucking use OK with CUP (verify with City)
- Outdoor Storage Permitted
- Fenced & Gated, Partially Lighted (verify)
- Gravel Base; Flat, Partially Paved
- Land Dimensions 500' x 629'
- Possible IOS; 3 Parcels
- · Located Northwest Corner of E Ave and Live Oak St
- APN: 0410-082-12, -13 & -08
- Sewer & Water along E Ave