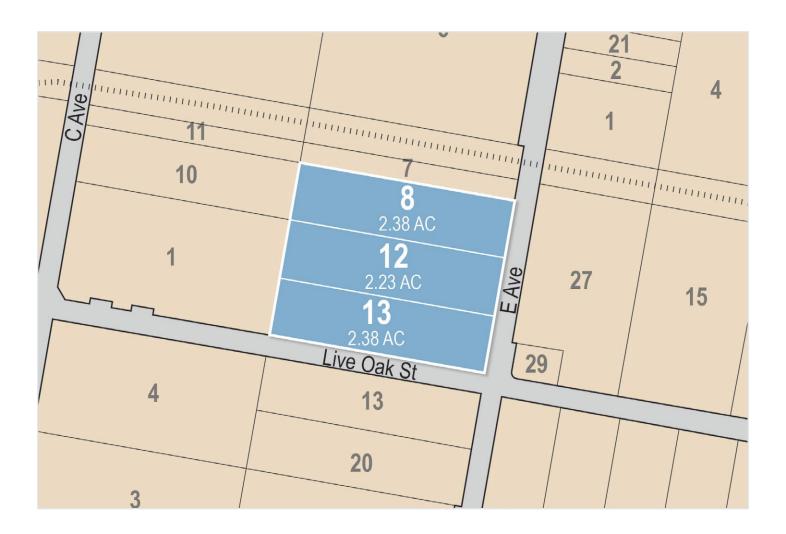

## ±3,987 SF BUILDING ON ±6.99 ACRES

9780 E. Ave, Hesperia, CA 92345

PARCEL MAP

### **PROPERTY FEATURES:**

- ±3,987 SF Building on ±6.99 Acres
- General Industrial Land Zoning GI or I2 (heavier industrial)
- Trucking use OK with CUP (verify with City)
- Outdoor Storage Permitted
- Fenced & Gated, Partially Lighted (verify)
- Gravel Base; Flat, Partially Paved
- Land Dimensions 500' x 629'
- Possible IOS; 3 Parcels
- · Located Northwest Corner of E Ave and Live Oak St
- APN: 0410-082-12, -13 & -08
- Sewer & Water along E Ave