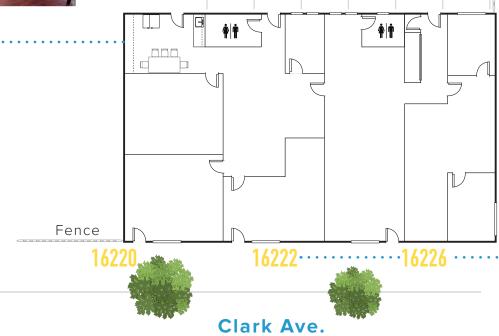

## **SITE PLAN**

± 2,600 SF Building ± 7,840 SF Lot 13 Parking Spaces

BUILDING AREA ± 2,600 SF

**LAND AREA** ± 7,840 SF

PARKING 13 Spaces (5:1000)

APN # 7106-008-014 (Bldg.) 7106-008-027 (Parking Lot)

POWER
200 Amps (verify)