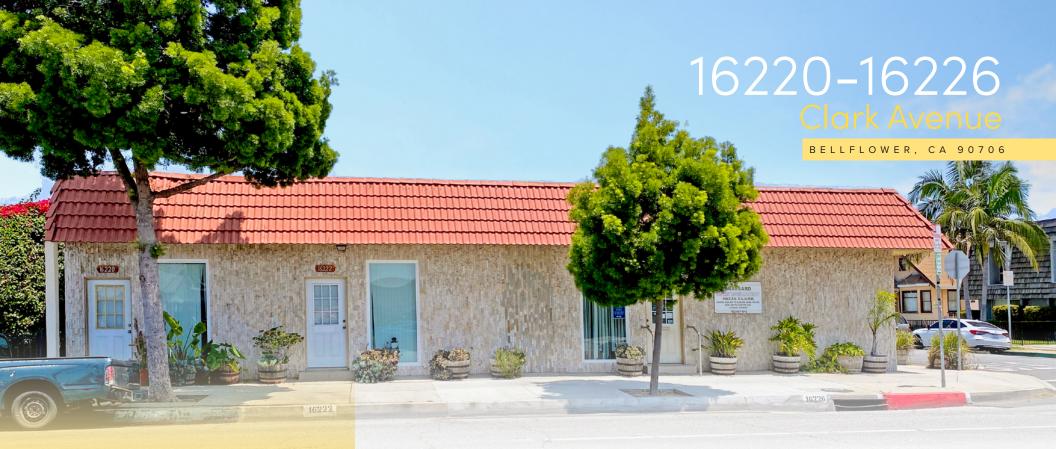

## **HIGHLIGHTS**

- ± 2,600 SF multi-tenant office building
- Perfect for owner-user / investor
- 2 4 units possible, easily demisable
- Conveniently located near major highways (I-605, I-710, I-105, SR 91, SR 19) providing easy access to DTLA, Long Beach, and other key areas in Southern California
- Asking price: \$899,000

BUILDING AREA ± 2,600 SF

**LAND AREA** ± 7,840 SF

PARKING 13 Spaces (5:1000)

APN # 7106-008-014 (Bldg.) 7106-008-027 (Parking Lot)

POWER
200 Amps (verify)