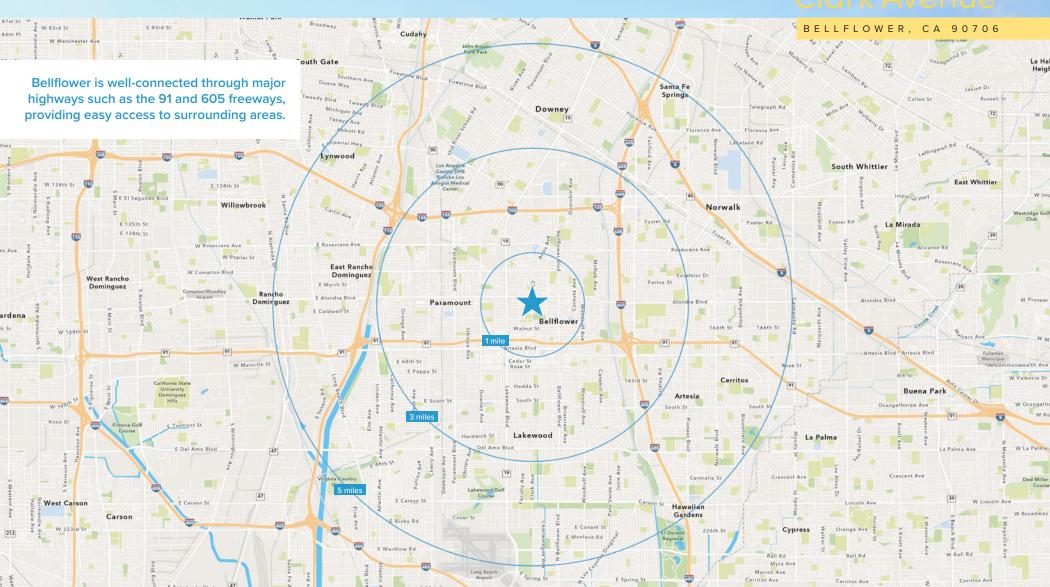

## **LOCATION MAP**

## **HIGHLIGHTS**

- ± 2,600 SF multi-tenant office building
- Perfect for owner-user / investor
- 2 4 units possible, easily demisable
- Conveniently located near major highways (I-605, I-710, I-105, SR 91, SR 19) providing easy access to DTLA, Long Beach, and other key areas in Southern California
- Asking price: \$899,000