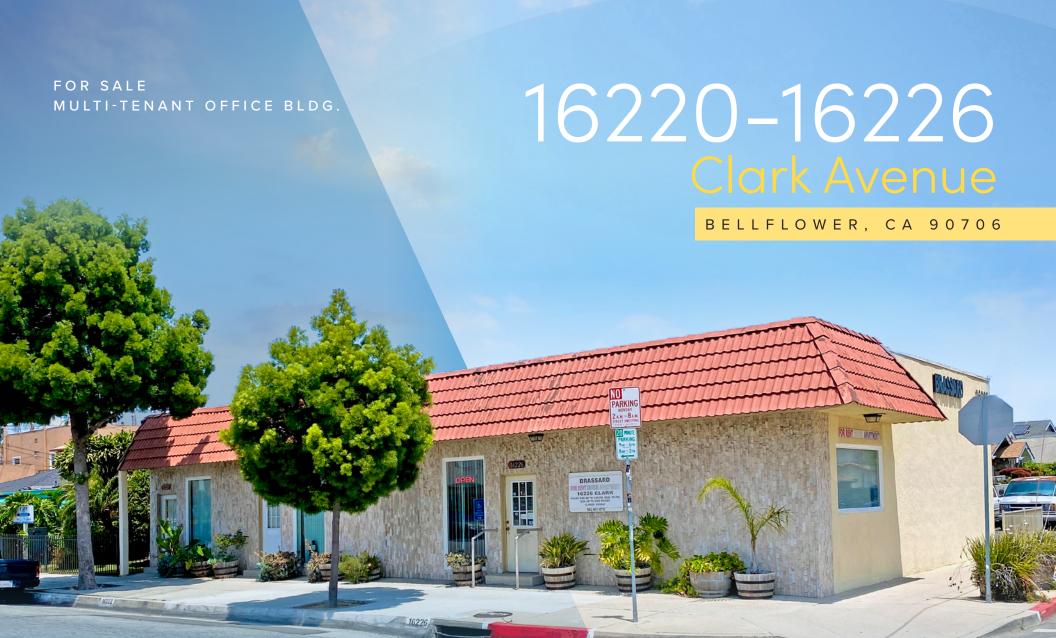

## **HIGHLIGHTS**

- ± 2,600 SF multi-tenant office building
- Perfect for owner-user / investor
- 2 4 units possible, easily demisable
- Conveniently located near major highways (I-605, I-710, I-105, SR 91, SR 19) providing easy access to DTLA, Long Beach, and other key areas in Southern California
- Asking price: \$899,000

BUILDING AREA ± 2,600 SF

**LAND AREA** ± 7,840 SF

PARKING 13 Spaces (5:1000)

APN # 7106-008-014 (Bldg.) 7106-008-027 (Parking Lot)

POWER
200 Amps (verify)