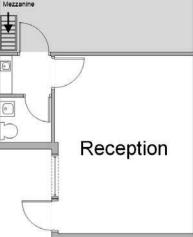

### **UNIT FEATURES:**

- Front Office
- One Restroom
- Coffee Bar
- Upgraded Light Fixtures
- 14' Warehouse Clear Height
- 12' x 12' Warehouse Door

### **Unit Features**

Clearance Height: 14'

Ground Level Doors: One 12'x12'

**FOR** 

LEASE

12' x 12' GL Door Warehouse Stairs to Mezzanine

\*Floorplans Not to Scale

714-751-4420 TricoRealty.com License #00342120