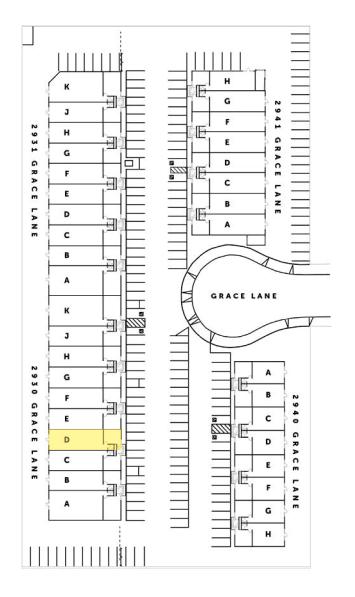

# 2930 Grace Lane, Unit D Costa Mesa, CA LEASE

# 2930 Grace Lane, Unit D Costa Mesa, CA

1,440 SF Industrial Unit