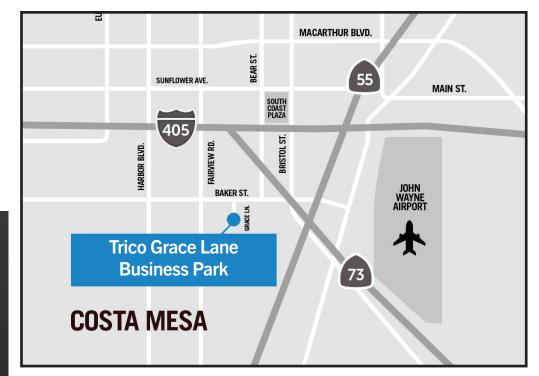

### SITE HIGHLIGHTS:

- Business Park Environment
- Professional Property Management
- Premier Orange County Location
- Excellent Access to the
- 405, 73, & 55 Freeways
- Drive Around Buildings
- · Zoning: MG General Industrial