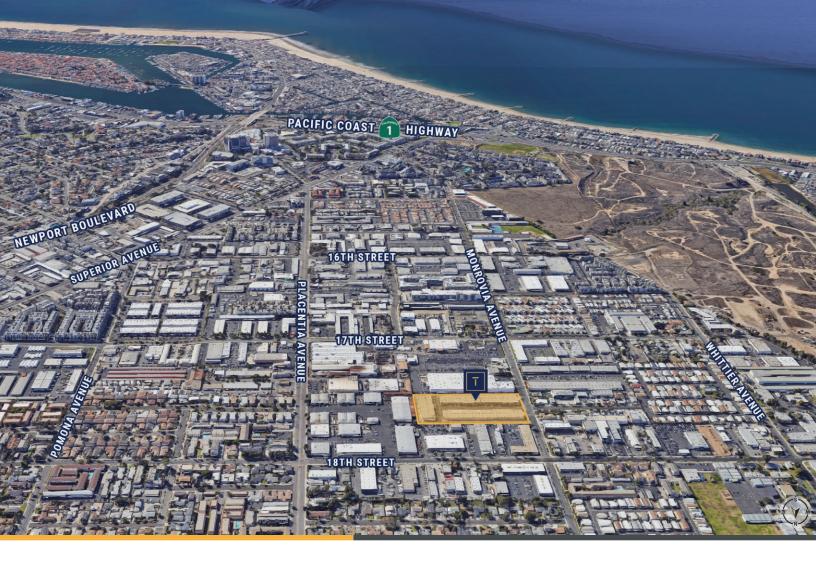

# FOR LEASE - INDUSTRIAL / OFFICE SUITES

1760 MONROVIA AVENUE | COSTA MESA, CA

#### **PROPERTY FEATURES:**

- » Prime Westside Location
- » Functional, Single Story Office/Warehouse Units
- » Flexible Unit Sizes Ranging From (1,600 4,000 SF)
- » Rear Loading With Ground Level Doors
- » Close Proximity to 55, 73, & 405 Freeways
- » Broker Cooperation
- » Nearby Food & Retail Amenities
- » Tenant Friendly
- » Competitive Rates