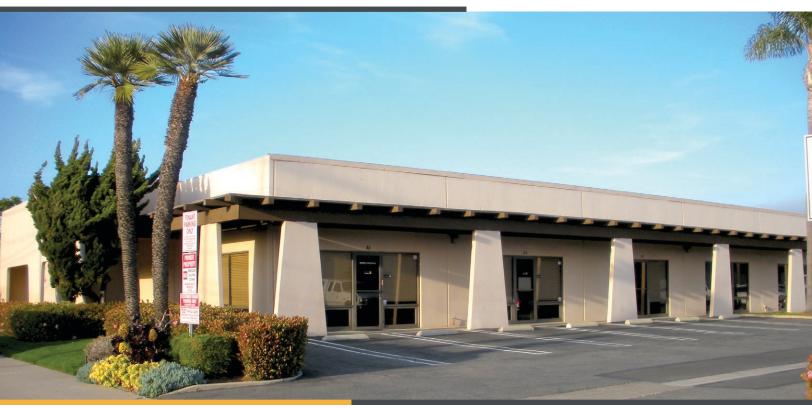

# FOR LEASE - INDUSTRIAL / OFFICE SUITES

1760 MONROVIA AVENUE | COSTA MESA, CA

#### **PROPERTY FEATURES:**

- » Prime Westside Location
- » Functional, Single Story Office/Warehouse Units
- » Flexible Unit Sizes Ranging From (1,600 4,000 SF)
- » Rear Loading With Ground Level Doors
- » Close Proximity to 55, 73, & 405 Freeways
- » Broker Cooperation
- » Nearby Food & Retail Amenities
- » Tenant Friendly
- » Competitive Rates