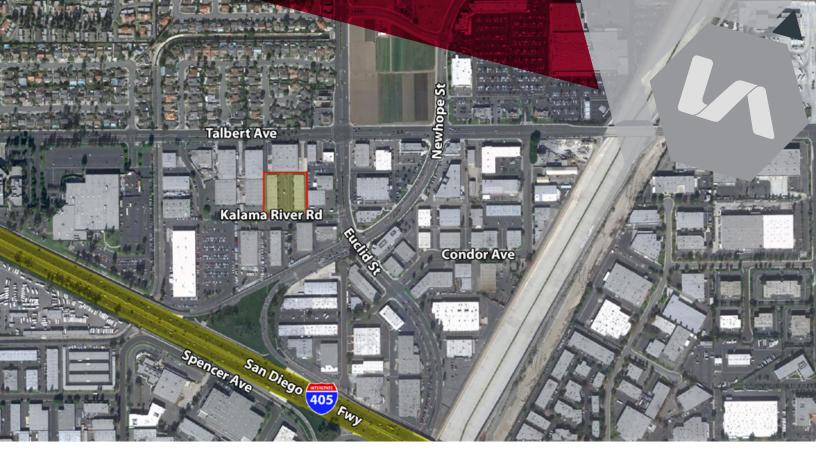

# ±3,140 SF FOR LEASE TURNER INDUSTRIAL PARK

10885 - 10925 KALAMA RIVER | FOUNTAIN VALLEY, CA