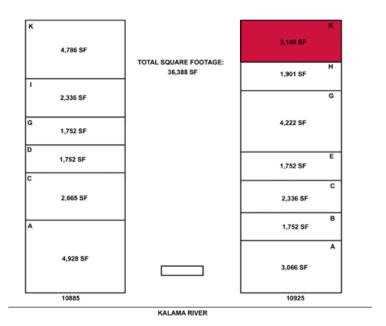

#### **CURRENT AVAILABILITY**

| ADDRESS            | UNIT | UNIT SIZE | OFFICE SIZE | OFFICE(S) | RESTROOM | GL DOOR | DATE AVAIL.       | RATE      |
|--------------------|------|-----------|-------------|-----------|----------|---------|-------------------|-----------|
| 10925 Kalama River | K    | 3,140     | ±800        | One       | Two      | One     | September 1, 2021 | \$1.20 IG |