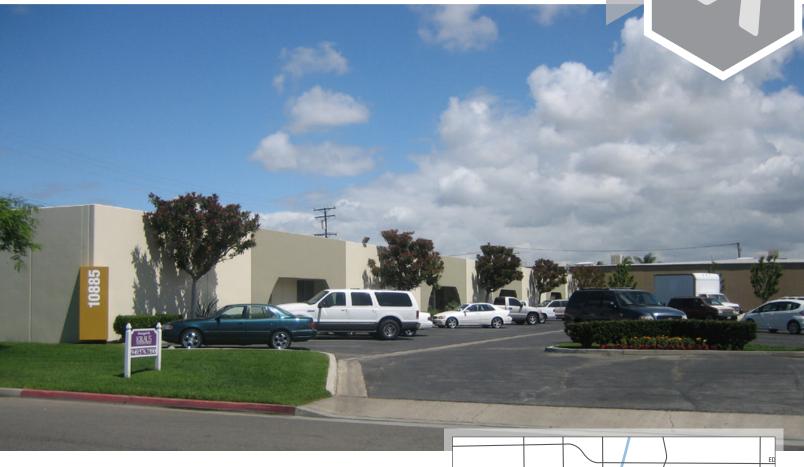

# ±3,140 SF FOR LEASE TURNER INDUSTRIAL PARK

10885 - 10925 KALAMA RIVER | FOUNTAIN VALLEY, CA

#### **PROPERTY FEATURES**

- » Units from 1,752 7,154 SF
- » Ground Level Loading
- » 14' Warehouse Clearance
- » Ample Parking
- » Completely Renovated
- » Drive Around Building