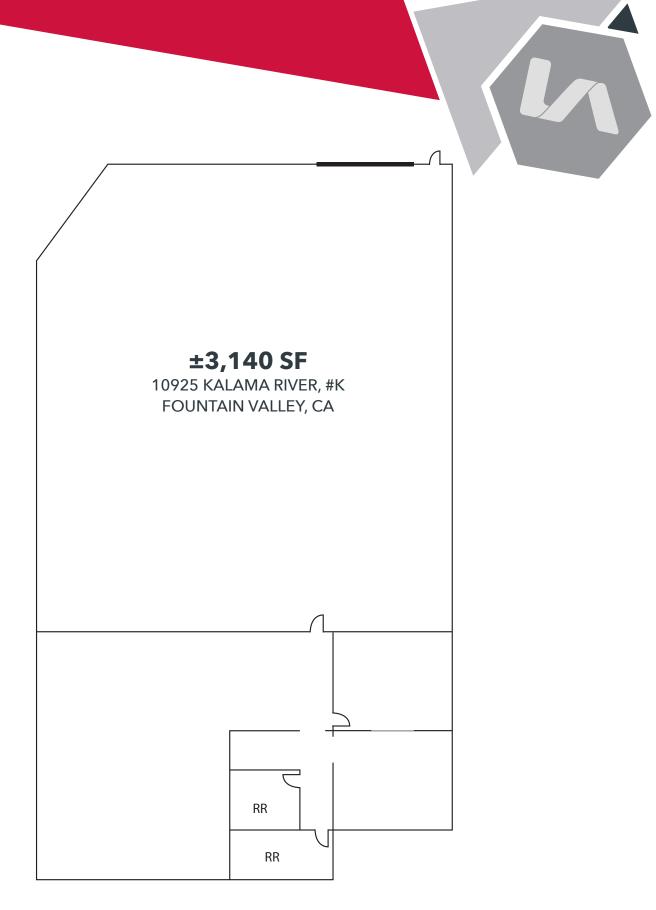

#### **CURRENT AVAILABILITY**

| ADDRESS            | UNIT | UNIT SIZE | OFFICE SIZE | OFFICE(S) | RESTROOM | GL DOOR | DATE AVAIL.       | RATE      |
|--------------------|------|-----------|-------------|-----------|----------|---------|-------------------|-----------|
| 10925 Kalama River | K    | 3,140     | ±800        | One       | Two      | One     | September 1, 2021 | \$1.20 IG |