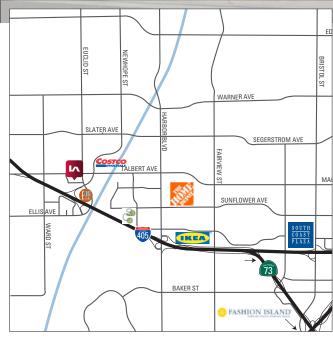

# ±3,140 SF FOR LEASE TURNER INDUSTRIAL PARK

10885 - 10925 KALAMA RIVER | FOUNTAIN VALLEY, CA