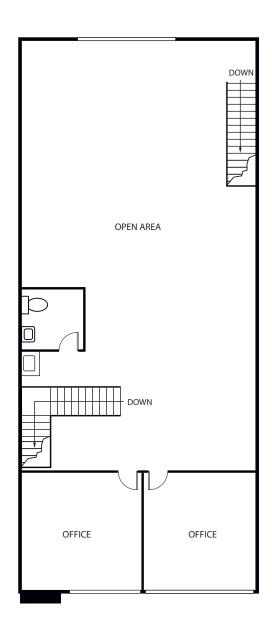

### ±2,068 Square Feet

140 Chaparral Court, Suite 230 Anaheim, CA

### ±1,790 Square Feet

120 Chaparral Court, Suite 120 Anaheim, CA

### ±1,757 Square Feet

140 Chaparral Court, Suite 120 Anaheim, CA