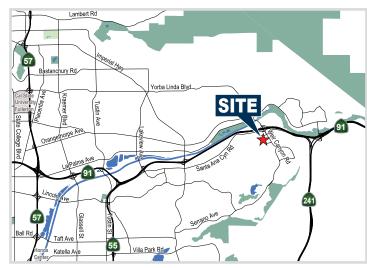

### SIERRA VISTA BUSINESS PARK

100-140 Chaparral Court, Anaheim, CA

#### **PROPERTY FEATURES**

- · High Tech Concrete Aggregate Architecture
- · Ground Floor and 2nd Story Space Available
- · Parking Ratio ±4:1
- · Fully Fire Sprinklered
- Adjacent to 562,450 Square Foot Anaheim Hills Festival Center Regional Mall / 8 Plex Theatre
- Excellent Freeway Access to the Riverside (91) and Eastern Transportation Corridor (SR241)