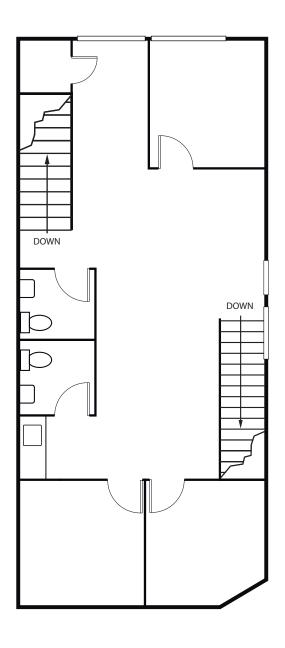

### ±1,799 Square Feet

120 Chaparral Court, Suite 260 Anaheim, CA

### ±1,465 Square Feet

120 Chaparral Court, Suite 160 Anaheim, CA