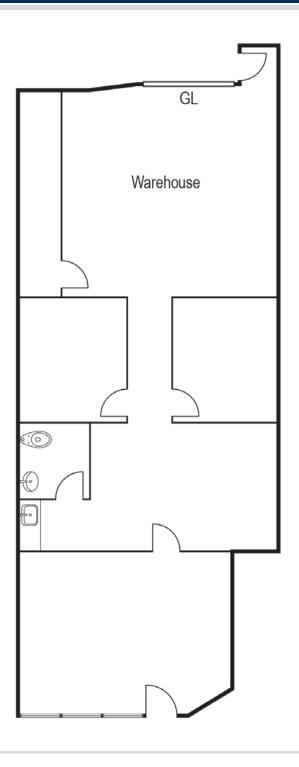

### ±1,292 Square Feet

140 Chaparral Court, Suite 220 Anaheim, CA

### ±1,136 Square Feet

130 Chaparral Court, Suite 205 Anaheim, CA

### ±939 Square Feet

130 Chaparral Court, Suite 270 Anaheim, CA