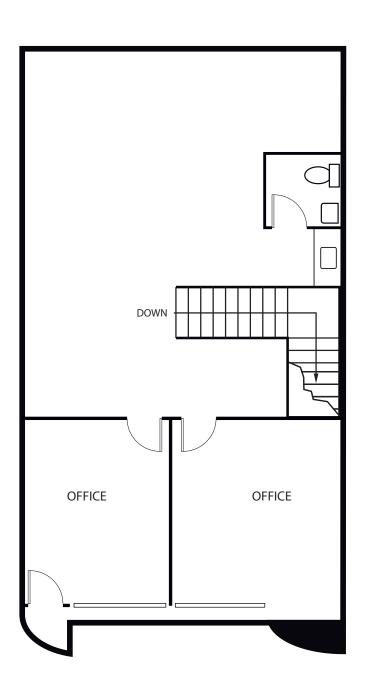

### ±2,068 Square Feet

140 Chaparral Court, Suite 230 Anaheim, CA

### ±1,799 Square Feet

120 Chaparral Court, Suite 260 Anaheim, CA

### ±1,790 Square Feet

120 Chaparral Court, Suite 120 Anaheim, CA

### ±1,757 Square Feet

140 Chaparral Court, Suite 120 Anaheim, CA

### ±1,465 Square Feet

120 Chaparral Court, Suite 160 Anaheim, CA

### ±1,292 Square Feet

140 Chaparral Court, Suite 220 Anaheim, CA

### ±1,136 Square Feet

130 Chaparral Court, Suite 205 Anaheim, CA

### ±939 Square Feet

130 Chaparral Court, Suite 270 Anaheim, CA