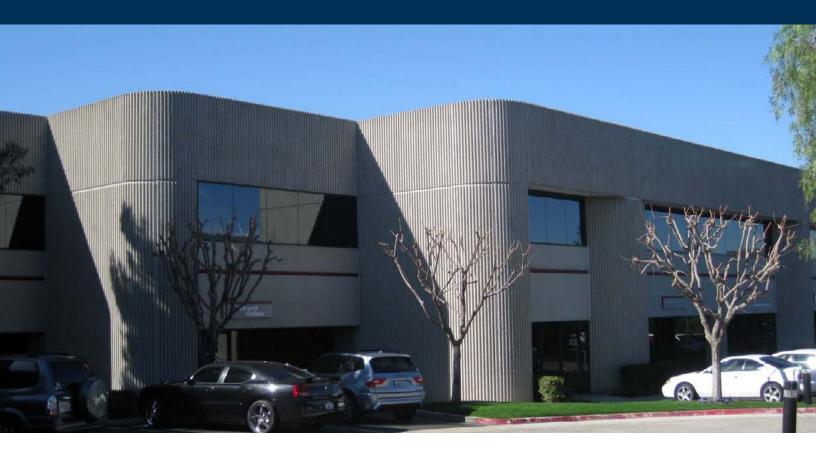

# SIERRA VISTA BUSINESS PARK

100-140 Chaparral Court, Anaheim, CA

#### **PROPERTY FEATURES**

- · High Tech Concrete Aggregate Architecture
- · Ground Floor and 2nd Story Space Available
- · Parking Ratio ±4:1
- · Fully Fire Sprinklered
- Adjacent to 562,450 Square Foot Anaheim Hills Festival Center Regional Mall / 8 Plex Theatre
- Excellent Freeway Access to the Riverside (91) and Eastern Transportation Corridor (SR241)