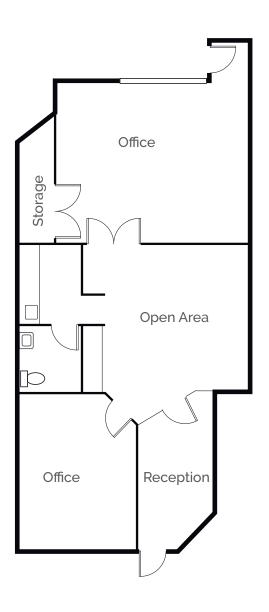

**MIKE BOOMER**



# SIERRA VISTA BUSINESS PARK

100-140 Chaparral Court, Anaheim, CA

### ±2,068 Square Feet

140 Chaparral Court, Suite 230 Anaheim, CA



### **MIKE BOOMER**



# SIERRA VISTA BUSINESS PARK

100-140 Chaparral Court, Anaheim, CA

### ±1,799 Square Feet

120 Chaparral Court, Suite 260 Anaheim, CA



### **MIKE BOOMER**



# SIERRA VISTA BUSINESS PARK

100-140 Chaparral Court, Anaheim, CA

### ±1,790 Square Feet

120 Chaparral Court, Suite 120 Anaheim, CA



### **MIKE BOOMER**



# SIERRA VISTA BUSINESS PARK

100-140 Chaparral Court, Anaheim, CA

### ±1,757 Square Feet

140 Chaparral Court, Suite 120 Anaheim, CA



### **MIKE BOOMER**



# SIERRA VISTA BUSINESS PARK

100-140 Chaparral Court, Anaheim, CA

### ±1,465 Square Feet

120 Chaparral Court, Suite 160 Anaheim, CA



### **MIKE BOOMER**



# SIERRA VISTA BUSINESS PARK

100-140 Chaparral Court, Anaheim, CA

### ±1,292 Square Feet

140 Chaparral Court, Suite 220 Anaheim, CA



#### **MIKE BOOMER**



# SIERRA VISTA BUSINESS PARK

100-140 Chaparral Court, Anaheim, CA

### ±1,136 Square Feet

130 Chaparral Court, Suite 205 Anaheim, CA



#### **MIKE BOOMER**



# SIERRA VISTA BUSINESS PARK

100-140 Chaparral Court, Anaheim, CA

### ±939 Square Feet

130 Chaparral Court, Suite 270 Anaheim, CA



### **MIKE BOOMER**