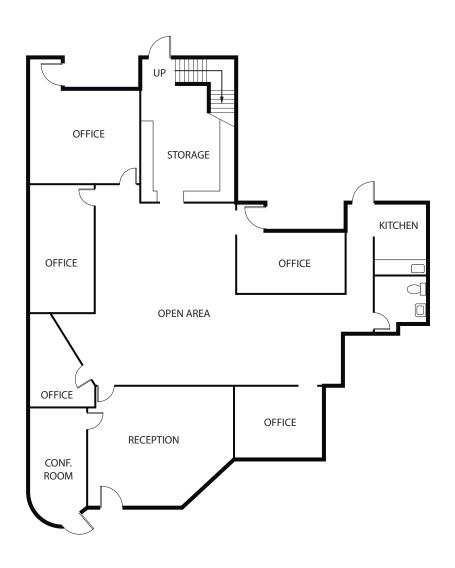

### ±4,317 Square Feet

120 Chaparral Court, Suite 200/210 Anaheim, CA

### ±2,516 Square Feet

130 Chaparral Court, Suite 150 Anaheim, CA