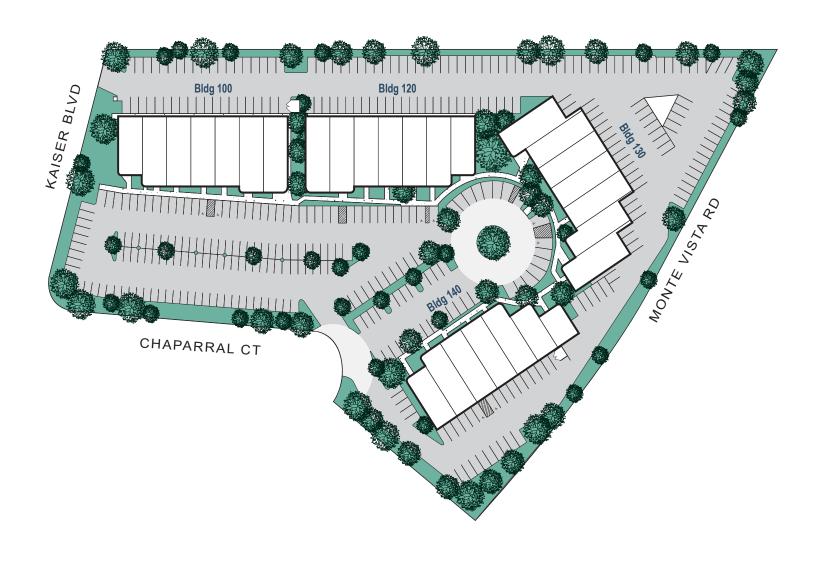

# SIERRA VISTA BUSINESS PARK

100-140 Chaparral Court, Anaheim, CA

### SITE PLAN