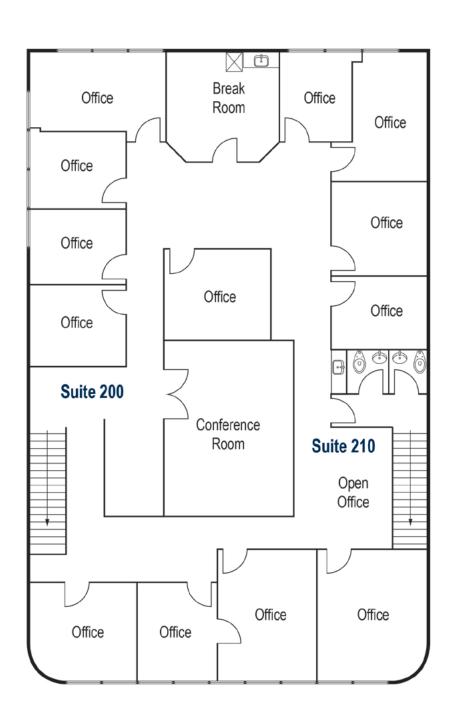

# SIERRA VISTA BUSINESS PARK

100-140 Chaparral Court, Anaheim, CA

### ±4,317 Square Feet

120 Chaparral Court, Suite 200/210 Anaheim, CA