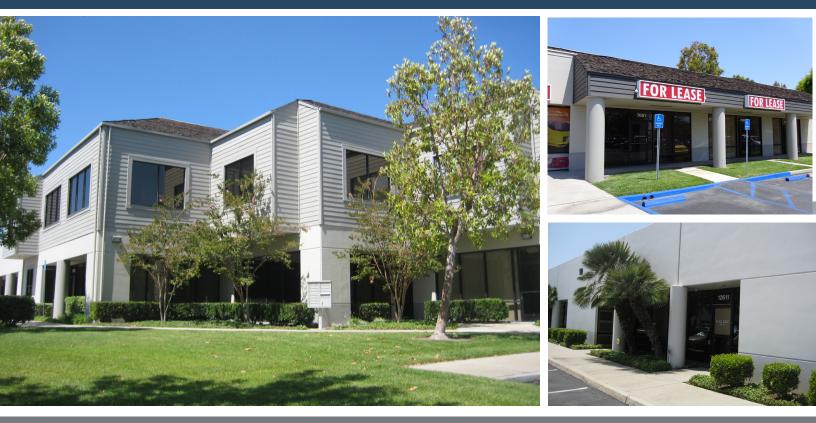

# Hoover Business Park

7643-7725 Garden Grove Boulevard & 12600-12714 Hoover Street, Garden Grove, CA 92841

#### **PROPERTY HIGHLIGHTS**

- Units Range From 500 To 8,275 SF
- Twelve (12) Multi-Tenant Industrial/Office/Retail Buildings Totaling 189,526 SF
- High Image Business Park
- Over Standard Parking: 3.7:1 Parking Ratio
- Major Garden Grove Boulevard Frontage
- Ground Level Loading
- Excellent Freeway Access
- Close Proximity To The Garden Grove (22), San Diego (405) & Long Beach (605) Freeways