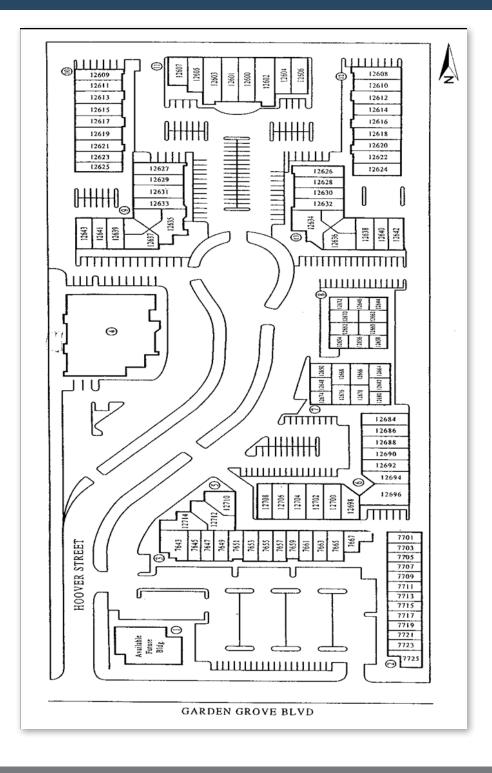

#### **PROPERTY HIGHLIGHTS**

- Units Range From 500 To 8,275 SF
- Twelve (12) Multi-Tenant Industrial/Office/Retail Buildings Totaling 189,526 SF
- High Image Business Park
- Over Standard Parking: 3.7:1 Parking Ratio
- Major Garden Grove Boulevard Frontage
- Ground Level Loading
- Excellent Freeway Access
- Close Proximity To The Garden Grove (22), San Diego (405) & Long Beach (605) Freeways