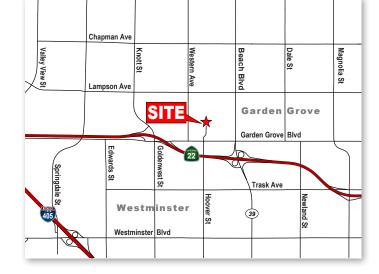

### **Hoover Business Park**

7643-7725 Garden Grove Blvd. & 12600-12714 Hoover Street Garden Grove, CA 92841

# Hoover Business Park

7643-7725 Garden Grove Boulevard & 12600-12714 Hoover Street, Garden Grove, CA 92841