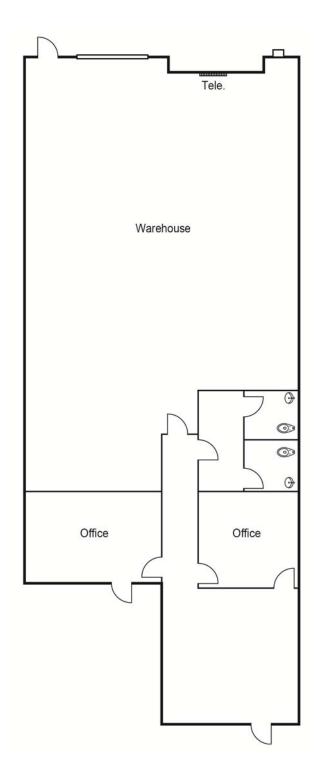

#### WAREHOUSE UNITS

| Address             | Total Size <sup>1</sup> | Office Size <sup>1</sup> | Asking Rate<br>PSF   | Monthly Rate | Comments                                                                                                       |
|---------------------|-------------------------|--------------------------|----------------------|--------------|----------------------------------------------------------------------------------------------------------------|
| 12714 Hoover Street | 3,600                   | ±720                     | \$1.35<br>Mod. Gross | \$4,860.00   | Large reception/open office area, 2 private offices, 2 restrooms and warehouse with ground level loading door. |

LINK

2400 E. Katella Ave., Ste. 750, Anaheim, CA 92806 • 714.978.7880 • 714.276.0664 Fax • Lic #01991785 | www.voitco.com

Hoover Business Park 12714 Hoover Street 3,600 Square Feet