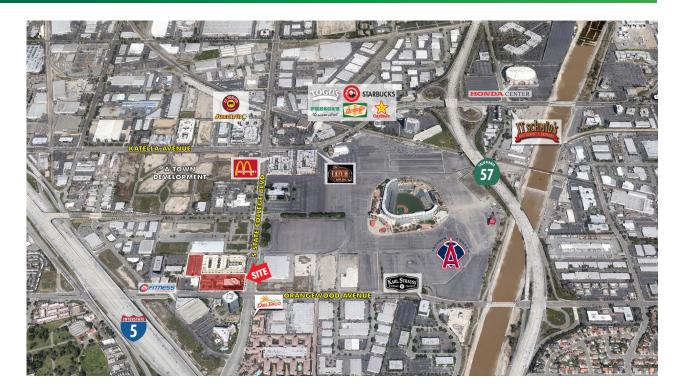

# OFFICE SPACE FOR LEASE **STADIUM CENTRE**

## S. STATE COLLEGE BLVD. Anaheim, CA 92806





| Suite | S. F.  | Rent/PSF | Comments                                                                                                           |
|-------|--------|----------|--------------------------------------------------------------------------------------------------------------------|
| 300   | ±1,415 | Withheld | 3 window offices, open area. Available 30 days notice - Call to Show                                               |
| 330   | ±1,/25 | Withheld | Reception, 3 window offices, 4 interior offices, storage room, open area.  Available 60 days notice - Call to Show |



### **CONTACT US**

#### **JUSTIN HILL**

+1 714 371 9230 justin.hill@cbre.com Lic. 01424426

#### **SIMON DILLON**

+1 949 725 8668 simon.dillon@cbre.com Lic. 01010564

#### **CBRE**

1100 W. Town & Count