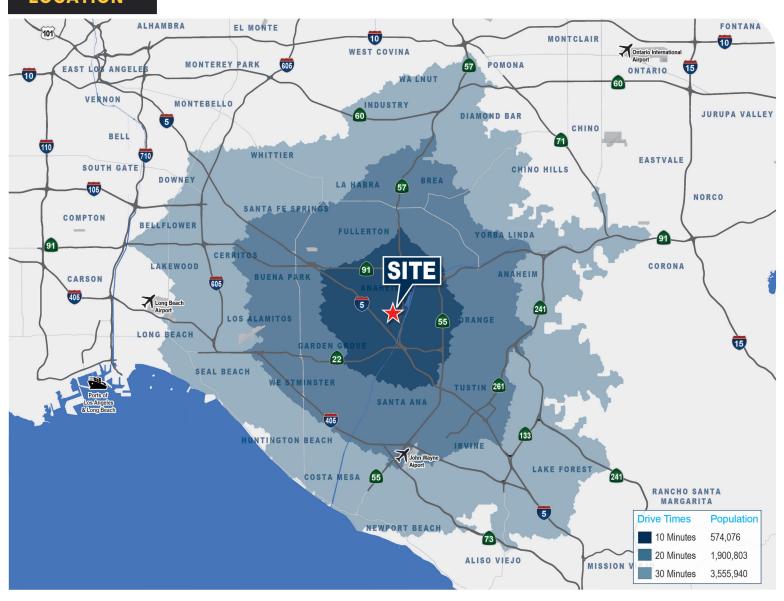

|
| Water & Trash | \$100 Per Month                                                                                                     |
| Comments      | Reception, open office area,<br>4 private offices, 2 restrooms,<br>and warehouse with ground<br>level loading door. |
| Sublease      | Through 9/30/27. Direct deal possible.                                                                              |





#### 

Port of Los Angeles ±32.1 Miles Port of Long Beach ±30.7 Miles



CA-91 Freeway ±3 Miles CA-57 Freeway ±1.4 Miles CA-22 Freeway ±2.5 Miles



Orange County Airport ±12.9 Miles Long Beach Airport ±20.7 Miles Los Angeles Int. Airport ±36 Miles



CA-5 Freeway ±2 Miles CA-55 Freeway ±3.9 Miles

#### LOCATION