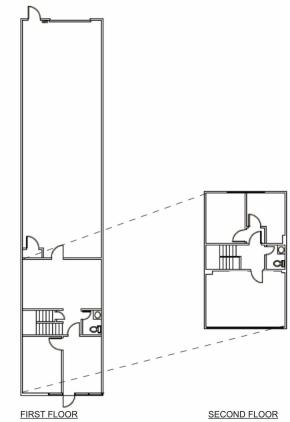

## Commerce Park Anaheim

1440 S. State College Blvd., Suite 2D, Anaheim

# 2,680 SF for SUBLEASE



LEASING INFO & CONTACT

HAYDEN SOCCI, CCIM Senior Vice President Lic. #01705038 (714) 935-2379 / hsocci@voitco.com





## SITE PLAN



### **FLOORPLAN**



\* Floor Plan not to scale and is approximate.

#### 1440 S. State College Blvd., Anaheim

| Suite         | 2D                                                                                                                  |
|---------------|---------------------------------------------------------------------------------------------------------------------|
| Total Sq. Ft. | 2,680 Sq. Ft.                                                                                                       |
| Office Size   | ±1,300 Sq. Ft.                                                                                                      |
| Asking Rate   | \$1.60 Per sq. Ft.                                                                                                  |
| Monthly Rate  | \$4,228.0