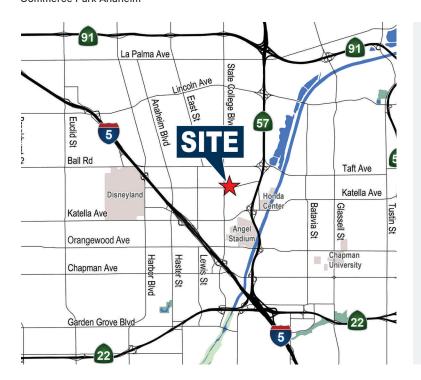

## SITE PLAN

#### 

Port of Los Angeles ±32.1 Miles Port of Long Beach ±30.7 Miles

CA-91 Freeway ±3 Miles CA-57 Freeway ±1.4 Miles CA-22 Freeway ±2.5 Miles

Orange County Airport ±12.9 Miles Long Beach Airport ±20.7 Miles Los Angeles Int. Airport ±36 Miles

CA-5 Freeway ±2 Miles CA-55 Freeway ±3.9 Miles