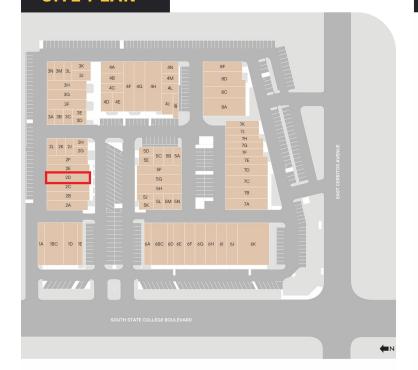

## Commerce Park Anaheim

1440 S. State College Blvd., Suite 2D, Anaheim

# 2,680 SF for SUBLEASE



LEASING INFO & CONTACT

HAYDEN SOCCI, CCIM Senior Vice President Lic. #01705038 (714) 935-2379 / hsocci@voitco.com





## SITE PLAN



### **FLOORPLAN**



\* Floor Plan not to scale and is approximate.

#### 1440 S. State College Blvd., Anaheim

| Suite         | 2D                                                                                                                  |
|---------------|---------------------------------------------------------------------------------------------------------------------|
| Total Sq. Ft. | 2,680 Sq. Ft.                                                                                                       |
| Office Size   | ±1,300 Sq. Ft.                                                                                                      |
| Asking Rate   | \$1.60 Per sq. Ft.                                                                                                  |
| Mont