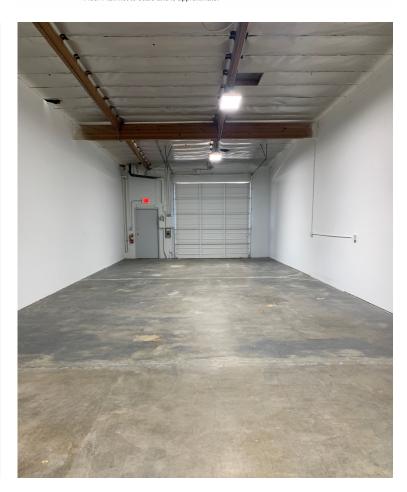

#### 1440 S. State College Blvd., Anaheim

| Suite         | 2D                                                                                                                  |
|---------------|---------------------------------------------------------------------------------------------------------------------|
| Total Sq. Ft. | 2,680 Sq. Ft.                                                                                                       |
| Office Size   | ±1,300 Sq. Ft.                                                                                                      |
| Asking Rate   | \$1.60 Per sq. Ft.                                                                                                  |
| Monthly Rate  | \$4,228.00                                                                                                          |
| Water & Trash | \$100 Per Month                                                                                                     |
| Comments      | Reception, open office area,<br>4 private offices, 2 restrooms,<br>and warehouse with ground<br>level loading door. |
| Sublease      | Through 9/30/27. Direct deal possible.                                                                              |