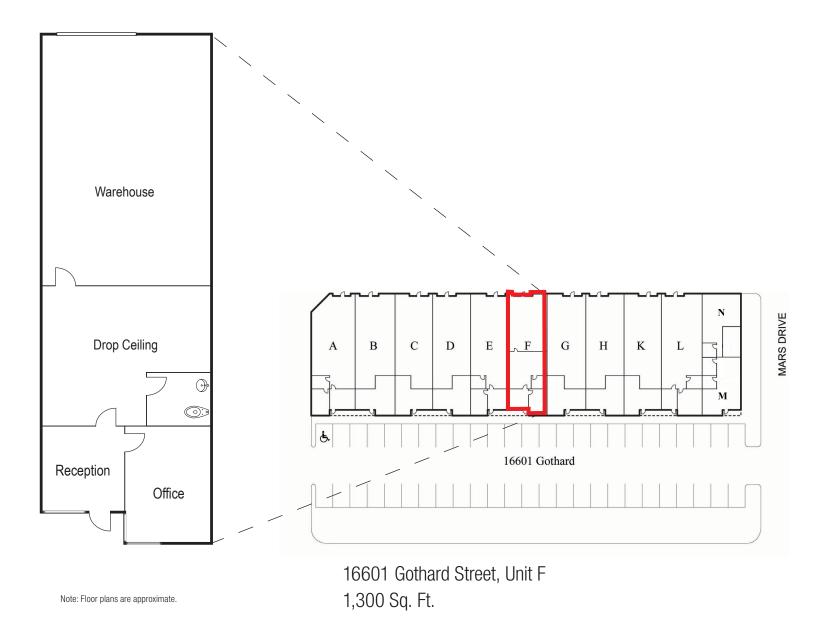

# **AVAILABILITY**

## **GOTHARD BUSINESS CENTER II**

| 16601 Gothard Street |       |                        |                         |                          |                                                                                                      |  |  |
|----------------------|-------|------------------------|-------------------------|--------------------------|------------------------------------------------------------------------------------------------------|--|--|
| Address              | Suite | Total Size¹<br>Sq. Ft. | Office Size¹<br>Sq. Ft. | Asking Rate<br>Per Month | Comments                                                                                             |  |  |
| 16601 Gothard Street | F     | 1,300 SF               | ±600                    | \$2,392.00<br>Mod. Gross | Reception, private office, open office area, restroom, and warehouse with ground level loading door. |  |  |