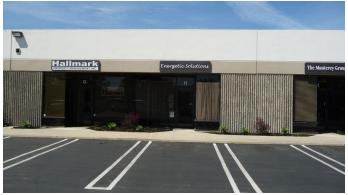

## GOTHARD BUSINESS CENTER II

16601 & 16651 Gothard Street | Huntington Beach, CA 92647

#### **PROJECT FEATURES**

- High Image Business Park
- Suites Range From 690 To 1,381 Square Feet
- Major Street Frontage & Signage on Gothard St.
- Two (2) Multi-Tenant Buildings Totaling 29,148 Square Feet
- Excellent Parking 3.4:1000 / Square Feet
- Fire Sprinklers
- Each Unit Has Separate Restroom(s)
- Ground Level Loading
- Drive Around Truck Access
- Professionally Managed