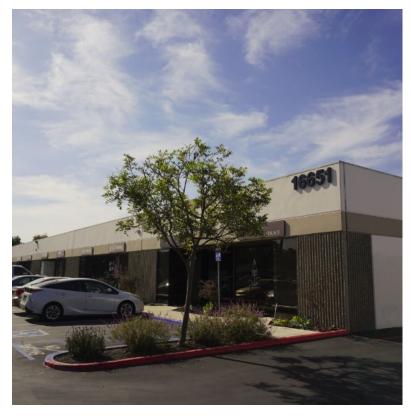

## GOTHARD BUSINESS CENTER II

16601 & 16651 Gothard Street | Huntington Beach, CA 92647

#### **PROJECT FEATURES**

- High Image Business Park
- Suites Range From 690 To 1,381 Square Feet
- Major Street Frontage & Signage on Gothard St.
- Two (2) Multi-Tenant Buildings Totaling 29,148 Square Feet
- Excellent Parking 3.4:1000 / Square Feet
- Fire Sprinklers
- Each Unit Has Separate Restroom(s)
- Ground Level Loading
- Drive Around Truck Access
- Professionally Managed