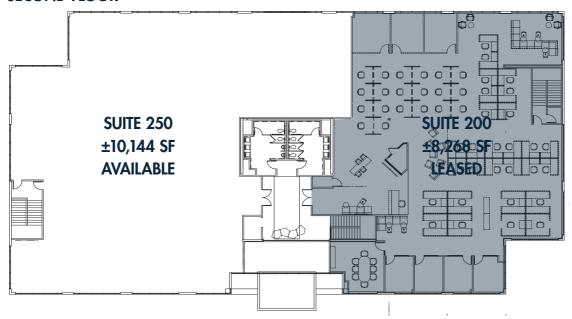

he (405)
   Freeways



 BRIAN COLE
 JEFF CARR
 GREGG HALY

 Lic. 01770986
 Lic. 01009600
 Lic. 00937913

 T+ 949 725 8610
 T+ 949 725 8631
 T+ 949 725 8632

 brian.cole@cbre.com
 jeff.carr@cbre.com
 gregg.haly@cbre.com

© 2016 CBRE, Inc. This information has been obtained from sources believed reliable. We have not verified it and make no guarantee, warranty or representation about it. Any projections, opinions, assumptions or estimates used are for example only and do not represent the current or future performance of the property. You and your advisors should conduct a careful, independent investigation of the property to determine to your satisfaction the suitability of the property for your needs.











# SUITE 150 ±9,807 SF AVAILABLE 9/1/17 SUITE 100 VACANT

# **SECOND FLOOR**









### FOOTHILL RANCH TOWNE CENTRE

- El Pollo Loco
- Quiznos
- Los Primos Mexican Food
- Mustard Cafe
- The Flame Broiler
- California Fish Grill
- Jersey Mike's
- Coffee Bean & Tea Leaf
- Corree BChili's
- Subway
- Chick-fil-A
- Islands Fine Burgers & Drinks
- Souplantation
- Rubio's Baja Grill
- Togo's
- Daphne's California Greek
- Outback Steakhouse
- In-N-Out Burger
- Chipotle
- Baja Fresh

- Home Depot
- Champs Cleaners
- Target
- Ralphs
- Sports Clips
- CVS
- Staples
- WalMart
- Enterprise Rent A Car
- Wells Fargo Bank
- Chase Bank
- Bank of the West
- Bank of America
- Union Bank
- Hampton Inn
- Hilton Garden Inn
- Extended Stay America
- 24 Hour Fitness
- LA Fitness
- Regal Cinemas

# **FOOTHILL PLAZA RETAIL CENTER**

- Starbucks
- The UPS Store
- WaHoo's Fish Tacos
- Urban G