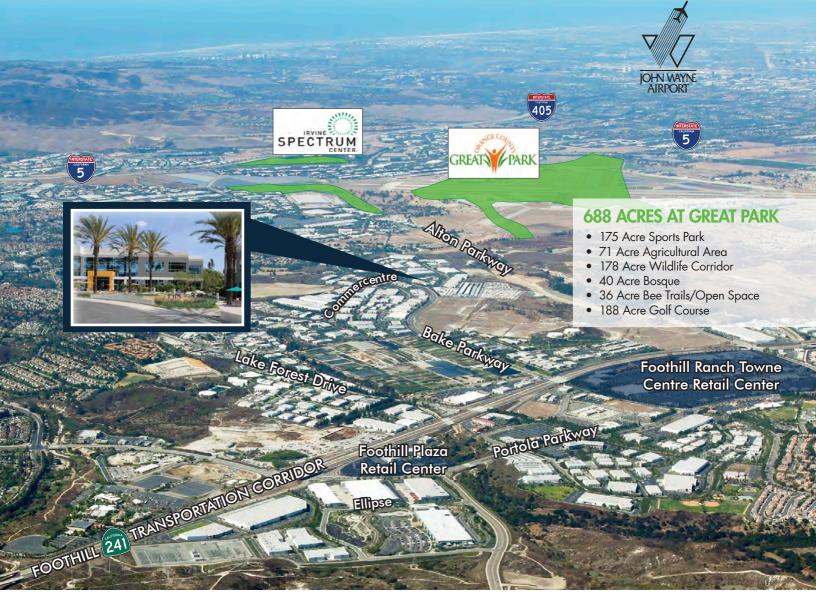

## PROPERTY PROFILE

- ±36,675 Square Foot Class "A" Two Story Office Building
- Functional Floor Plans with Creative, High-End Finishes Throughout
- Exposed Ceilings and Polished Concrete Floors
- Complete Renovation to Restrooms and Common Areas
- Campus Repositioning Bocce Ball, Ping Pong, Putting Green, Fire Table, BBQ and Shaded Outdoor Seating
- Frontage on Bake Parkway
- Building Signage Available
- 4:1,000 Parking Ratio
- Elevator Served
- Just Minutes to Foothill Ranch Towne Centre Retail Center & Irvine Spectrum Center
- Close Proximity to the 688 Acre Orange County Great Park
- Easy Access to the Foothill (241) Transportation Corridor, the (5) and the (405)
   Freeways

### FOOTHILL RANCH TOWNE CENTRE

- El Pollo Loco
- Quiznos
- Los Primos Mexican Food
- Mustard Cafe
- The Flame Broiler
- California Fish Grill
- Jersey Mike's
- Coffee Bean & Tea Leaf
- Corree BChili's
- Subway
- Chick-fil-A
- Islands Fine Burgers & Drinks
- Souplantation
- Rubio's Baja Grill
- Togo's
- Daphne's California Greek
- Outback Steakhouse
- In-N-Out Burger
- Chipotle
- Baja Fresh

- Home Depot
- Champs Cleaners
- Target
- Ralphs
- Sports Clips
- CVS
- Staples
- WalMart
- Enterprise Rent A Car
- Wells Fargo Bank
- Chase Bank
- Bank of the West
- Bank of America
- Union Bank
- Hampton Inn
- Hilton Garden Inn
- Extended Stay America
- 24 Hour Fitness
- LA Fitness
- Regal Cinemas

# **FOOTHILL PLAZA RETAIL CENTER**

- Starbucks
- The UPS Store
- WaHoo's Fish Tacos
- Urban Grill & Wine Bar
- Round Table Pizza
- Thai Garden
- Courtyard Marriott