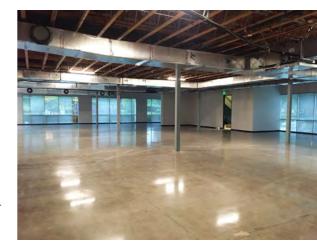

## PROPERTY PROFILE

- ±36,675 Square Foot Class "A" Two Story Office Building
- Functional Floor Plans with Creative, High-End Finishes Throughout
- Exposed Ceilings and Polished Concrete Floors
- Complete Renovation to Restrooms and Common Areas
- Campus Repositioning Bocce Ball, Ping Pong, Putting Green, Fire Table, BBQ and Shaded Outdoor Seating
- Frontage on Bake Parkway
- Building Signage Available
- 4:1,000 Parking Ratio
- Elevator Served
- Just Minutes to Foothill Ranch Towne Centre Retail Center & Irvine Spectrum Center
- Close Proximity to the 688 Acre Orange County Great Park
- Easy Access to the Foothill (241) Transportation Corridor, the (5) and the (405)
   Freeways