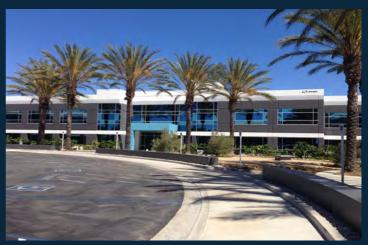

## PROPERTY PROFILE

- ±36,675 Square Foot Class "A" Two Story Office Building
- Functional Floor Plans with Creative, High-End Finishes Throughout
- Exposed Ceilings and Polished Concrete Floors
- Complete Renovation to Restrooms and Common Areas
- Campus Repositioning Bocce Ball, Ping Pong, Putting Green, Fire Table, BBQ and Shaded Outdoor Seating
- Frontage on Bake Parkway
- Building Signage Available
- 4:1,000 Parking Ratio
- Elevator Served
- Just Minutes to Foothill Ranch Towne Centre Retail Center & Irvine Spectrum Center
- Close Proximity to the 688 Acre Orange County Great Park
- Easy Access to the Foothill (241) Transportation Corridor, the (5) and the (405)
   Freeways