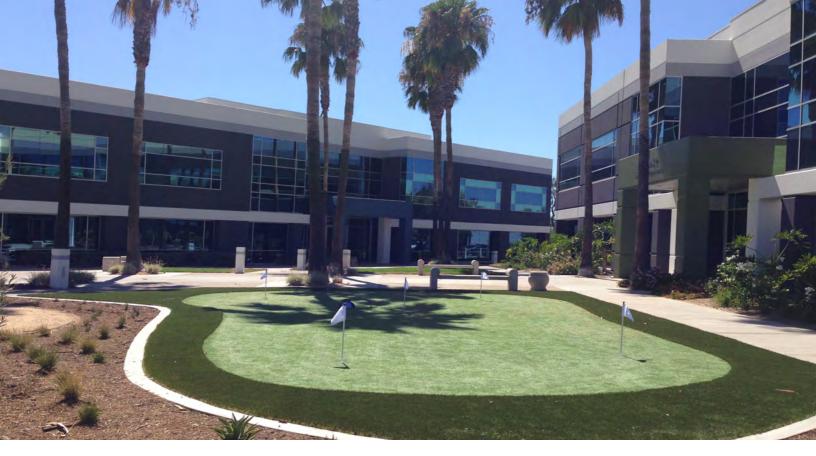

## PROPERTY PROFILE

- ±36,675 Square Foot Class "A" Two Story Office Building
- Functional Floor Plans with Creative, High-End Finishes Throughout
- Exposed Ceilings and Polished Concrete Floors
- Complete Renovation to Restrooms and Common Areas
- Campus Repositioning Bocce Ball, Ping Pong, Putting Green, Fire Table, BBQ and Shaded Outdoor Seating
- Frontage on Bake Parkway
- Building Signage Available
- 4:1,000 Parking Ratio
- Elevator Served
- Just Minutes to Foothill Ranch Towne Centre Retail Center & Irvine Spectrum Center
- Close Proximity to the 688 Acre Orange County Great Park
- Easy Access to the Foothill (241) Transportation Corridor, the (5) and the (405)
   Freeways