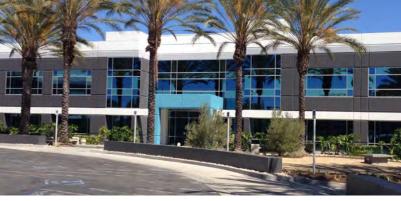

25371 COMMERCENTRE DRIVE LAKE FOREST :: CALIFORNIA

## PROPERTY PROFILE

- ±36,675 Square Foot Class "A" Two Story Office Building
- Functional Floor Plans with Creative, High-End Finishes Throughout
- Exposed Ceilings and Polished Concrete Floors
- Complete Renovation to Restrooms and Common Areas
- Campus Repositioning Bocce Ball, Ping Pong, Putting Green, Fire Table, BBQ and Shaded Outdoor Seating
- Frontage on Bake Parkway
- Building Signage Available
- 4:1,000 Parking Ratio
- Elevator Served
- Just Minutes to Foothill Ranch Towne Centre Retail Center & Irvine Spectrum Center
- Close Proximity to the 688 Acre Orange County Great Park
- Easy Access to the Foothill (241) Transportation Corridor, the (5) and the (405)
   Freeways