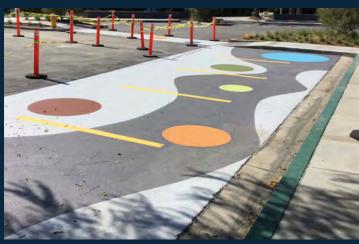

## PROPERTY PROFILE

- ±36,675 Square Foot Class "A" Two Story Office Building
- Functional Floor Plans with Creative, High-End Finishes Throughout
- Exposed Ceilings and Polished Concrete Floors
- Complete Renovation to Restrooms and Common Areas
- Campus Repositioning Bocce Ball, Ping Pong, Putting Green, Fire Table, BBQ and Shaded Outdoor Seating
- Frontage on Bake Parkway
- Building Signage Available
- 4:1,000 Parking Ratio
- Elevator Served
- Just Minutes to Foothill Ranch Towne Centre Retail Center & Irvine Spectrum Center
- Close Proximity to the 688 Acre Orange County Great Park
- Easy Access to the Foothill (241) Transportation Corridor, the (5) and the (405)
   Freeways