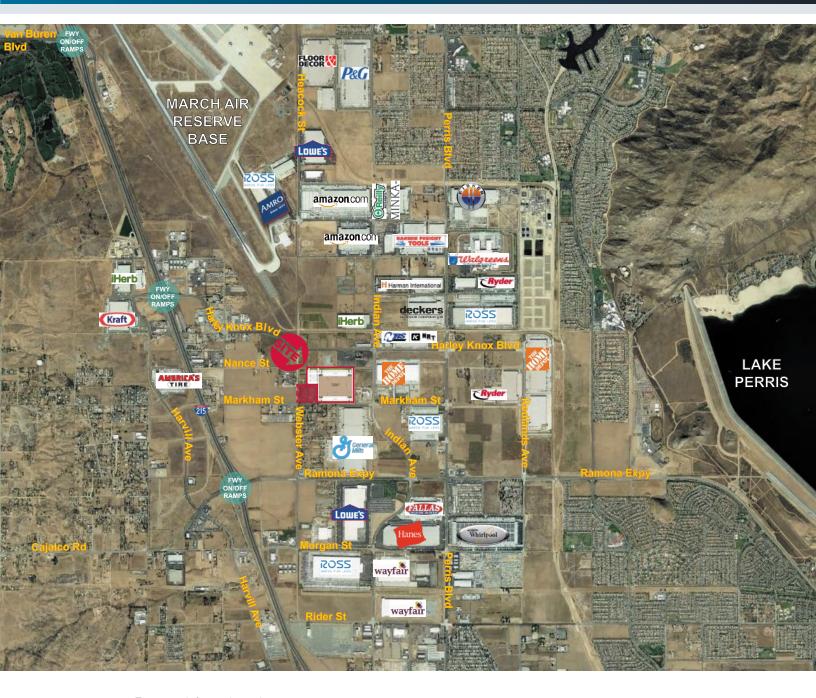

## SITE PLAN

For more information, please contact:

MARK KEGANS, SIOR | 909.974.4070
mkegans@ngkf.com | CA RE License #00866145
RON WASHLE, SIOR | 909.974.4071
rwashle@ngkf.com | CA RE License #00978222
DEAN WASHLE | 909.974.4027
dwashle@ngkf.com | CA RE License #01396224

±864,000 SF Cross-Dock Facility | 657 Nance Street, Perris, CA