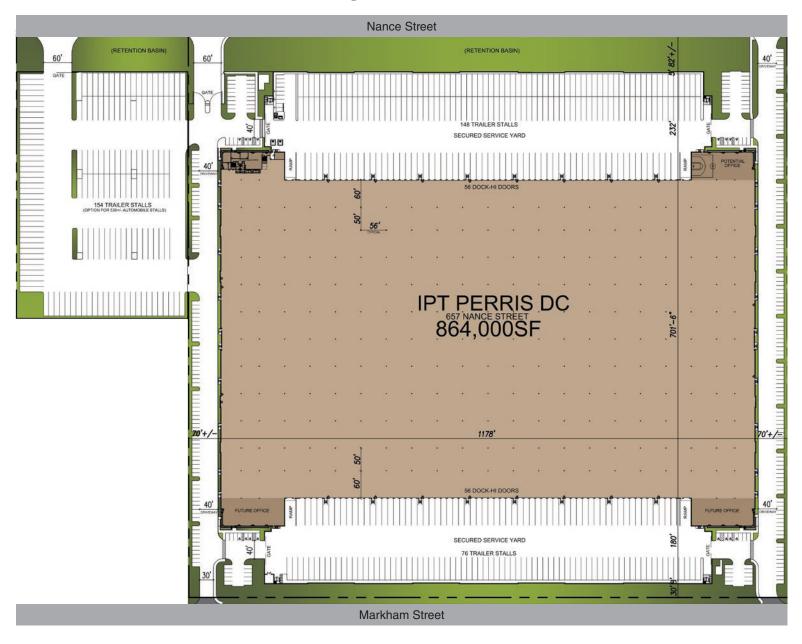

#### ±864,000 SF BUILDING HIGHLIGHTS

- ±7,000 SF 2-story offices
- · Minimum 36' warehouse clearance height
- ESFR sprinkler system (K-25.2 heads)
- LED warehouse lighting
- 112 dock high loading doors
- 2 ground level doors
- · 298 auto parking spaces on main parcel
- 224 trailer parking spaces on main parcel
- 5-acre auxiliary parcel can accommodate up to 154 trailer parking spaces or approximately 530 auto parking spaces
- Concrete truck courts (232' North court & 180' South court)
- 2 electric automobile charging stations
- ±43 acre parcel including 5-acre auxiliary parcel
- 30 kilowatt solar panel system for offices (expandable)
- · 8" concrete reinforced slab
- Close proximity to 215 freeway
- On/off ramps at Harley Knox Boulevard to the north and Ramona Expressway to the south
- · LEED Gold certification (pursuing)

## SITE PLAN

For more information, please contact:

MARK KEGANS, SIOR | 909.974.4070
mkegans@ngkf.com | CA RE License #00866145
RON WASHLE, SIOR | 909.974.4071
rwashle@ngkf.com | CA RE License #00978222
DEAN WASHLE | 909.974.4027
dwashle@ngkf.com | CA RE License #01396224

±864,000 SF Cross-Dock Facility | 657 Nance Street, Perris, CA