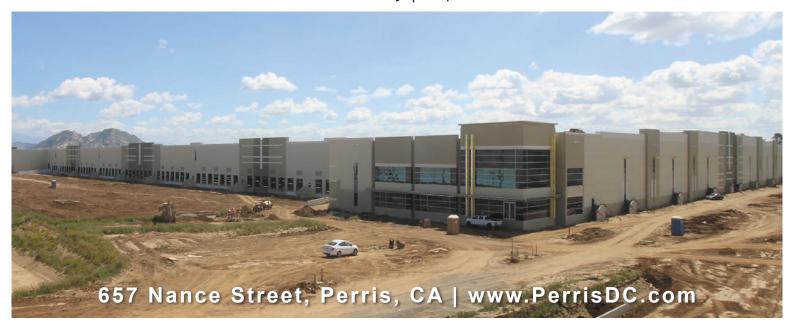

## PERRIS DISTRIBUTION CENTER

±864,000 SF Cross-Dock Facility | Expandable to ±1,137,000 SF

For more information, please contact:

MARK KEGANS, SIOR | 909.974.4070 mkegans@ngkf.com | CA RE License #00866145

Owned by:

INDUSTRIAL

PROPERTY TRUST° industrial property trust.com

±864,000 SF Cross-Dock Facility | 657 Nance Street, Perris, CA

±864,000 SF Cross-Dock Facility | 657 Nance Street, Perris, CA