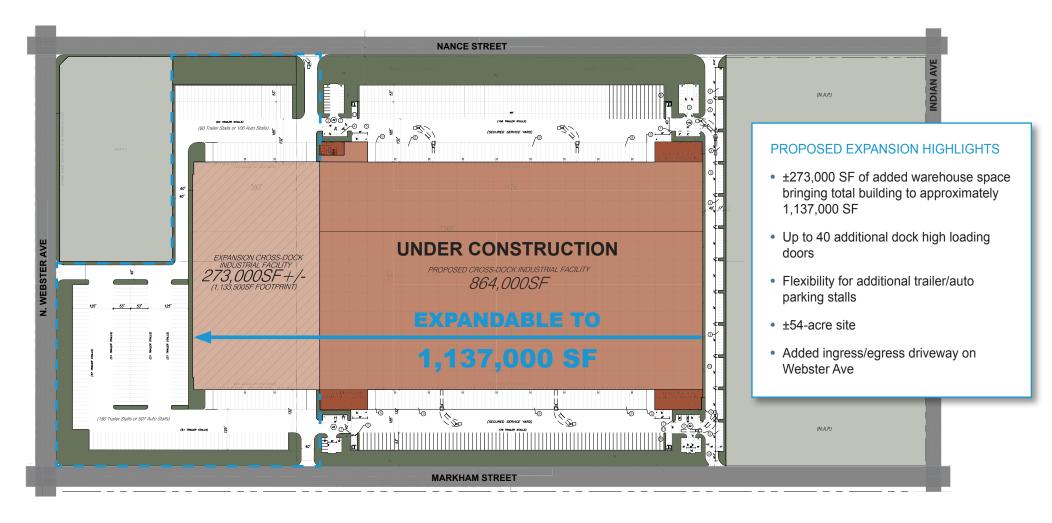

## PERRIS DISTRIBUTION CENTER

±864,000 SF Cross-Dock Facility | Expandable to ±1,137,000 SF

For more information, please contact:

MARK KEGANS, SIOR | 909.974.4070 mkegans@ngkf.com | CA RE License #00866145

#### ±864,000 SF BUILDING HIGHLIGHTS

- ±7,000 SF 2-story offices
- · Minimum 36' warehouse clearance height
- ESFR sprinkler system (K-25.2 heads)
- LED warehouse lighting
- 112 dock high loading doors
- 2 ground level doors
- · 298 auto parking spaces on main parcel
- 224 trailer parking spaces on main parcel
- 5-acre auxiliary parcel can accommodate up to 154 trailer parking spaces or approximately 530 auto parking spaces
- Concrete truck courts (232' North court & 180' South court)
- 2 electric automobile charging stations
- ±43 acre parcel including 5-acre auxiliary parcel
- 30 kilowatt solar panel system for offices (expandable)
- · 8" concrete reinforced slab
- Close proximity to 215 freeway
- On/off ramps at Harley Knox Boulevard to the north and Ramona Expressway to the south
- · LEED Gold certification (pursuing)

Owned by:

INDUSTRIAL

PROPERTY TRUST° industrial property trust.com

±864,000 SF Cross-Dock Facility | 657 Nance Street, Perris, CA

DEAN WASHLE | 909.974.4027 dwashle@ngkf.com | CA RE License #01396224

Owned by:

±864,000 SF Cross-Dock Facility | Expandable to ±1,137,000 SF

For more information, please contact:

MARK KEGANS, SIOR | 909.974.4070
mkegans@ngkf.com | CA RE License #00866145
RON WASHLE, SIOR | 909.974.4071
rwashle@ngkf.com | CA RE License #00978222
DEAN WASHLE | 909.974.4027

dwashle@ngkf.com | CA RE License #01396224

Owned by:

Expandable to ±1,137,000 SF Cross-Dock Facility | 657 Nance Street, Perris, CA

For more information, please contact:

MARK KEGANS, SIOR | 909.974.4070 mkegans@ngkf.com | CA RE License #00866145