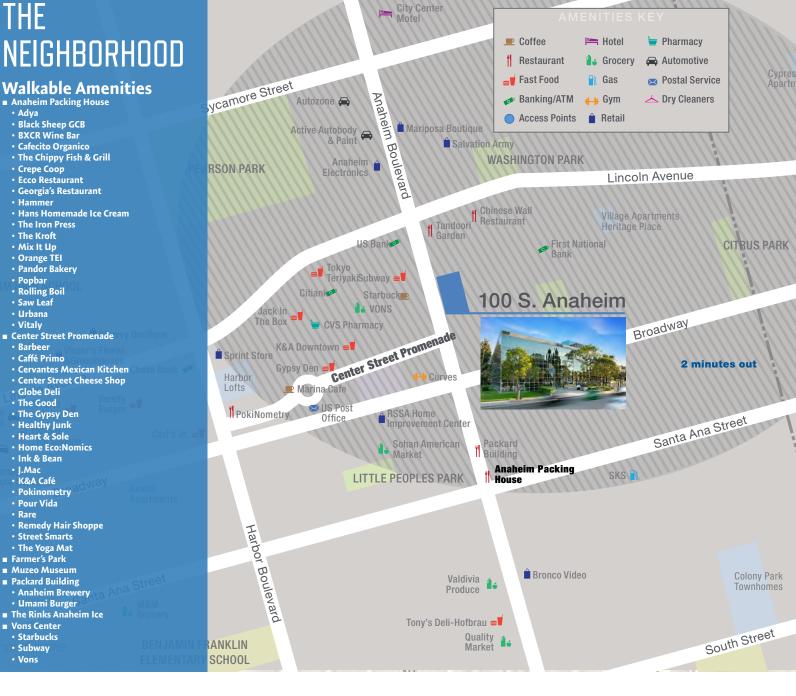

# **IIII** S. Anaheim Boulevard Anaheim, California

Newmark Knight Frank www.ngkf.com

**CENTRALLY LOCATED** located at the nerve center of the vibrant and dynamic, amenity-rich Downtown Anaheim.

R 0 

www.ngkf.com

# FEATURES

- Walking distance to Packing House and Center Street Promenade, best amenity base in Orange County
- 3-story office tower features elegant reflective glass in an anodized aluminum frame with concrete base
- Ample structure and surface parking for guests and tenants
- Centrally located between the 5, 91 and 57 freeways
- Walking distance to OCTA bus stop with access to MetroLink for train service