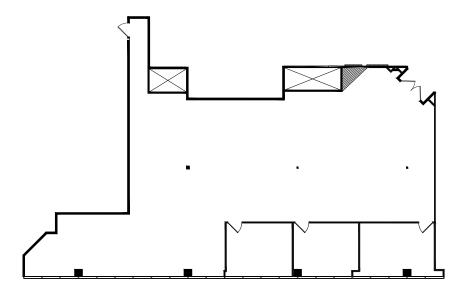

# **AVAILABILITIES**

2nd FLOOR Suite 200 - 3,816 RSF

Excellent open concept second floor office

**3rd FLOOR** Suite 340 - 2,659 RSF

Reception, conference, 4 private offices, open work area

www.ngkf.com

2nd FLOOR Suite 200 - 3,816 RSF

www.ngkf.com

**3rd FLOOR** Suite 340 - 2,659 RSF

www.ngkf.com