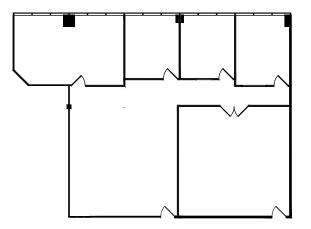

# **AVAILABILITIES**

2nd FLOOR Suite 200 - 3,816 RSF

Excellent open concept second floor office

**3rd FLOOR** Suite 340 - 2,659 RSF

Reception, conference, 4 private offices, open work area

www.ngkf.com

2nd FLOOR Suite 200 - 3,816 RSF

www.ngkf.com

**3rd FLOOR** Suite 340 - 2,659 RSF

www.ngkf.com