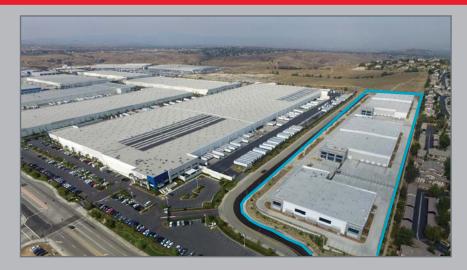

# **Property Highlights**

Located in The Sycamore Canyon Industrial Area Site Area of 2.32 Acres

3,914 SF of Single Story Office

Close Proximity to 60, 215, 15, and 91 Freeways

**BMP Industrial Zoning** 

Large Secured Concrete Yard