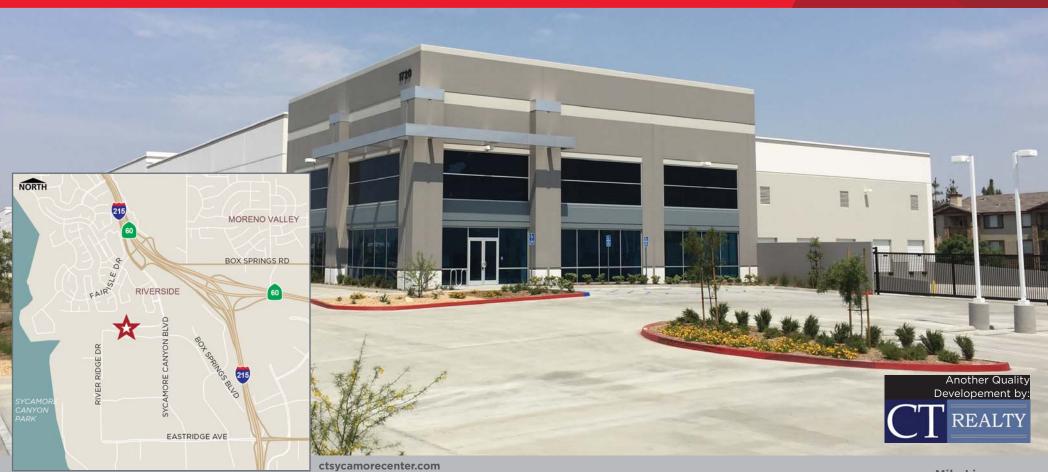

# CT Sycamore Center - For Sale/Lease ±42,049 SF Freestanding Industrial Building (Building 2) 1720 Dan Kipper Drive / Riverside, CA

# **Property Highlights**

Located in The Sycamore Canyon Industrial Area Site Area of 2.32 Acres

3,914 SF of Single Story Office

Close Proximity to 60, 215, 15, and 91 Freeways

**BMP Industrial Zoning** 

Large Secured Concrete Yard