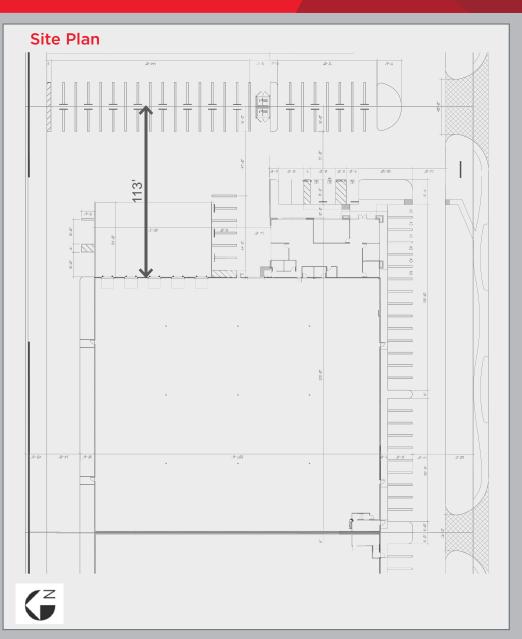

nd Level Doors

5 Dock High Loading Doors

ESFR Fire Sprinkler Systems with K25 Heads

Power 400 AMP, 277/480 Volt (Expandable)

Full Concrete Parking Area with 61 Spaces

113' Truck Court

#### Milo Lipson

Senior Director +1 909 942 4648 milo.lipson@cushwake.com

Lic #01253614

### Ryan Velasquez

Director +1 909 942 4673 ryan.velasquez@cushwake.com

Lic #01347459

901 N Piemonte, Suite 200 | Ontario, CA | main +1 909 980 7788 cushmanwakefield.com



# CT Sycamore Center - For Sale/Lease ±42,049 SF Freestanding Industrial Building (Building 2) 1720 Dan Kipper Drive / Riverside, CA





## ctsycamorecenter.com

### Milo Lipson

Senior Director +1 909 942 4648 milo.lipson@cushwake.com Lic #01253614

## **Ryan Velasquez**

Director +1 909 942 4673 ryan.velasquez@cushwake.com Lic #01347459