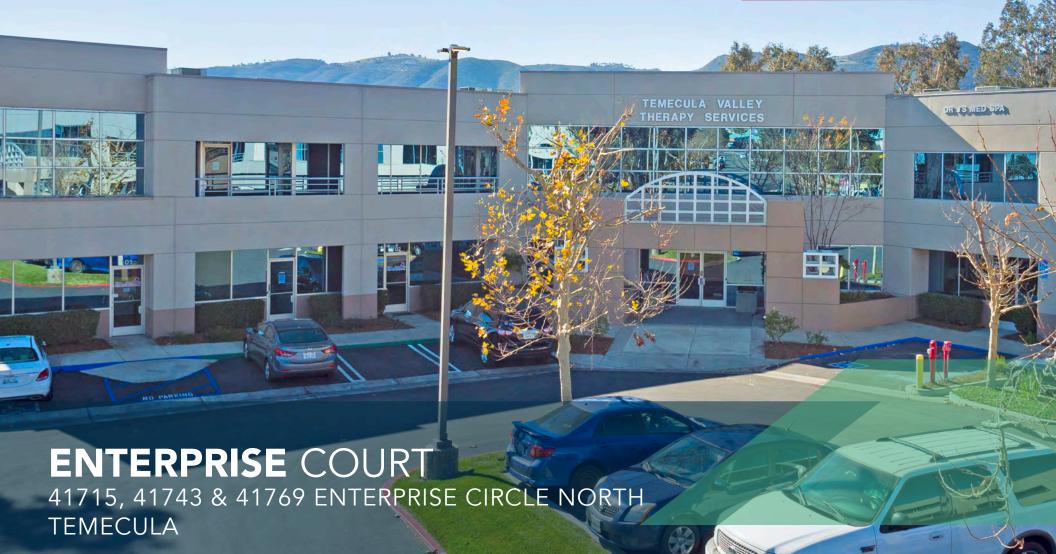

# FOR LEASE OFFICE / FLEX SPACES

## **LEASE RATE PROMOTION:**

Free Month of Rent on Select Suites!



# **PROPERTY**HIGHLIGHTS

- Professional Office & Industrial Flex Space
- Area amenities include: Black Market Brewing, Farmer Boys, Starbucks, California Bank and Trust, Zarka Cigar Lounge, and many more!
- Near I-15 Freeway @ Winchester Rd
- FIOS Enabled
- Zoned Business Park (New Uptown zoning)
- Building Signage Available
- Suite Sizes and Improvements Vary
- Flex Industrial Units With 10'x12' Roll-up Doors
- 100 Amp 3 Phase Electrical Services
- Secure Building Key Card System
- Ample Parking
- Property Management On-site





## **MATT SHAW, CCIM**

Vice President 951.445.4502 mshaw@leetemecula.com DRE# 01917622

### **BLAKE VALDEZ**

Vice President 951.445.4509 bvaldez@leetemecula.com DRE# 02107941

#### **LEASE RATE PROMOTION:**

Free Month of Rent on Select Suites!

# **ENTERPRI