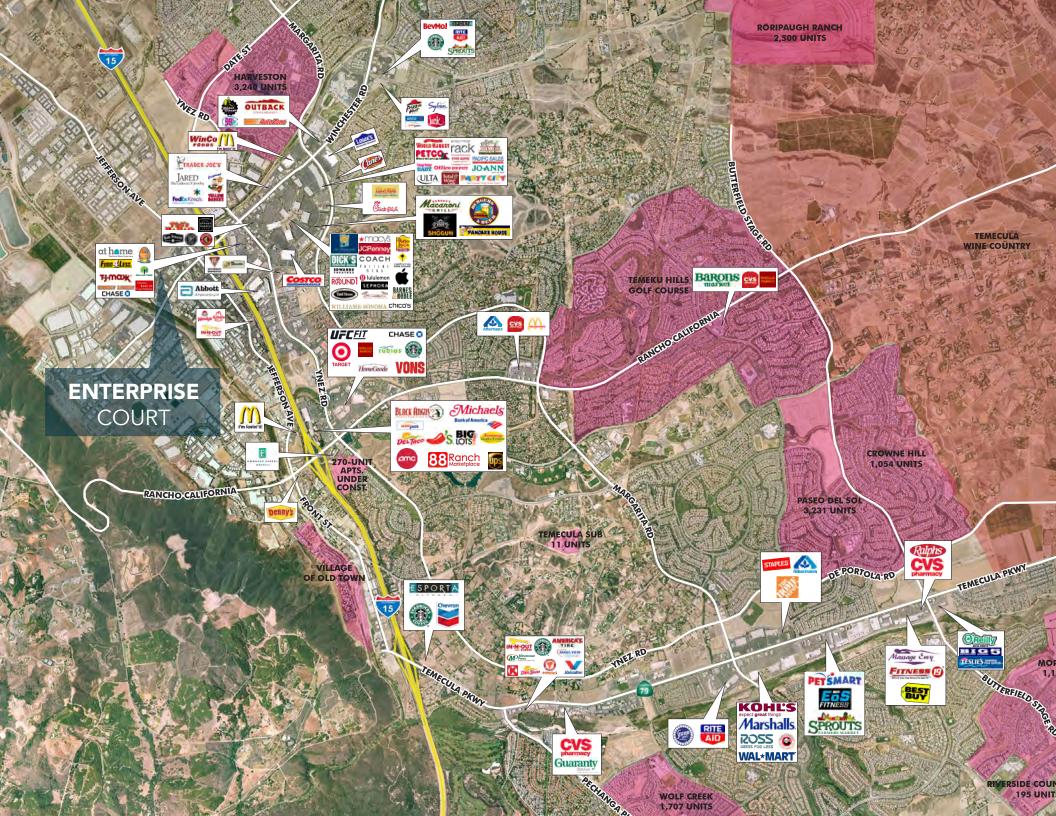

# **PROPERTY**HIGHLIGHTS

- Professional Office & Industrial Flex Space
- Area amenities include: Black Market Brewing, Farmer Boys, Starbucks, California Bank and Trust, Zarka Cigar Lounge, and many more!
- Near I-15 Freeway @ Winchester Rd
- FIOS Enabled
- Zoned Business Park (New Uptown zoning)
- Building Signage Available
- Suite Sizes and Improvements Vary
- Flex Industrial Units With 10'x12' Roll-up Doors
- 100 Amp 3 Phase Electrical Services
- Secure Building Key Card System
- Ample Parking
- Property Management On-site

# **ENTERPRISE** COURT 41715, 41743 & 41769 ENTERPRISE CIRCLE NORTH TEMECULA