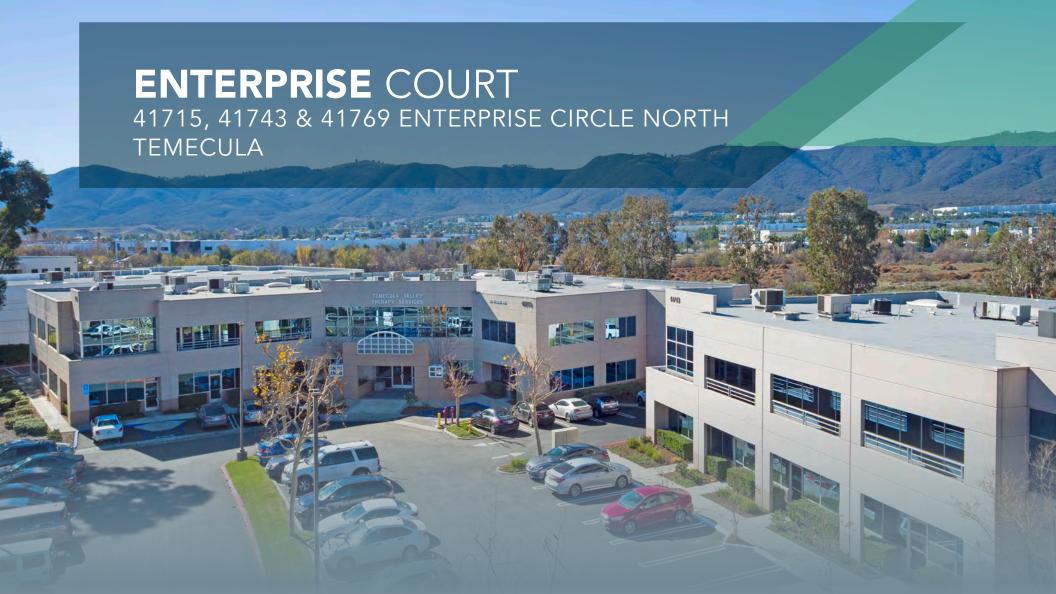

# **ENTERPRISE** COURT 41715, 41743 & 41769 ENTERPRISE CIRCLE NORTH TEMECULA

# **PROPERTY**HIGHLIGHTS

- Professional Office & Industrial Flex Space
- Area amenities include: Black Market Brewing, Farmer Boys, Starbucks, California Bank and Trust, Zarka Cigar Lounge, and many more!
- Near I-15 Freeway @ Winchester Rd
- FIOS Enabled
- Zoned Business Park (New Uptown zoning)
- Building Signage Available
- Suite Sizes and Improvements Vary
- Flex Industrial Units With 10'x12' Roll-up Doors
- 100 Amp 3 Phase Electrical Services
- Secure Building Key Card System
- Ample Parking
- Property Management On-site