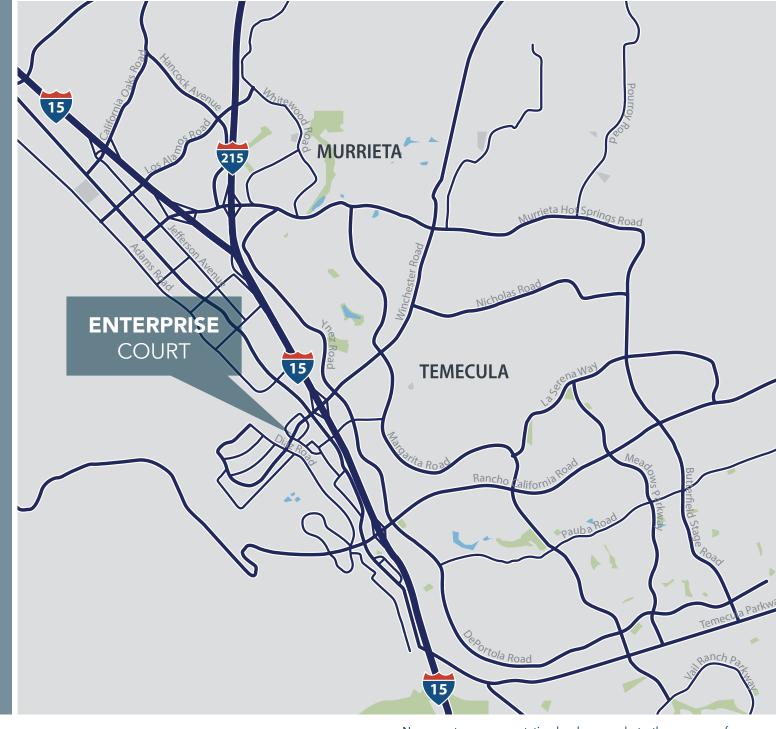

# **CENTRAL** LOCATION

- Premier location within 1/2 mile of I-15 access at Winchester Road and closest on/off ramp to I-15 / I-215 interchange.
- The Old Town Temecula is two miles away and offers number of dining, shopping, entertainment and retail options.
- The City of Temecula is one of the fastest growing and centrally located business districts on the West Coast.
- Cost-effective and business friendly environment provides access to a highly skilled labor force and highquality of living.

# **ENTERPRISE** COURT 41715, 41743 & 41769 ENTERPRISE CIRCLE NORTH TEMECULA