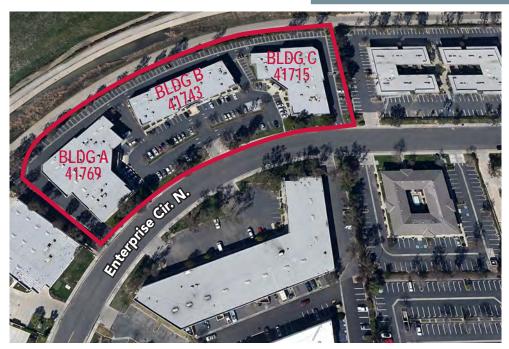

#### **AVAILABILITY**

SUITE (±)SF RATE/SF DESCRIPTION

Building "A" 41769 Enterprise Circle N. 1st Floor

100% Leased

#### Building "A" 41769 Enterprise Circle N. 2nd Floor (Office Only)

| 205 | 495   | \$1.45 | Reception Area, Private Office and Coffee Bar.                          |
|-----|-------|--------|-------------------------------------------------------------------------|
| 207 | 1,237 | \$1.45 | 1 private office, large open workspace, reception area and kitchenette. |

#### Building "B" 41743 Enterprise Circle N. 1st Floor

100% Leased

#### Building "B" 41743 Enterprise Circle N. 2nd Floor (Office Only)

| 204 | 1,088 | \$1.45 | Reception Area, Conference Room, 2 Offices,  |
|-----|-------|--------|----------------------------------------------|
| 204 |       |        | Three Built Out Work Stations, and Bathroom. |

#### Building "C" 41715 Enterprise Circle N. 1st Floor (Medical Space)

100% Leased

#### **Building "C" 41715 Enterprise Circle N. 2nd Floor (Office Only)**

| 203 | 507   | \$1.45 | Small Reception Area, 2 Private Offices, & Coffee Bar.                     |
|-----|-------|--------|----------------------------------------------------------------------------|
| 204 | 1,052 | \$1.45 | Reception Area, Conference Room, and 3 Private Offices.                    |
| 208 | 958   | \$1.45 | Reception Area, Small Open Work Space,<br>3 Private Offices, & Coffee Bar. |