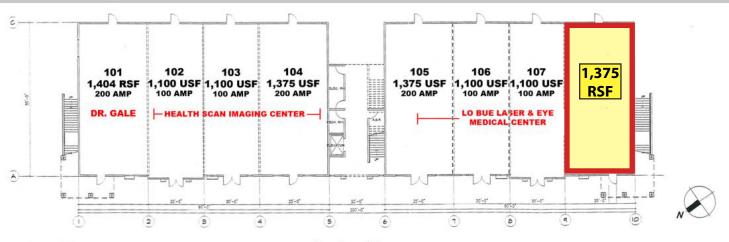

## JOIN THESE MEDICAL PRACTICES:

- RadNet Imaging
- Acadia Healthcare
- LoBue Laser & Eye Center
- Suite Size Rate Comments Large waiting room, front office area, 4 exam rooms w sinks, private 108 \$2.15 PSF/MO/NNN office, storeroom, ±1,375 SF restroom. Available 7/1/25. Contact agent for showing appointment.

### 40700 CALIFORNIA OAKS ROAD - MURRIETA, CA

FIRST FLOOR PLAN

**Courtyard Area** 

FLOOR PLAN - SUITE 108 1,375 RSF

JIM NADAL, ccim • 951.445.4520 • jnadal@leetemecula.com • DRE#01040679

No warranty or representation has been made to the accuracy of the foregoing information. Terms of sale or lease and availability are subject to change or withdrawal without notice. Lee & Associates Commercial Real Estate Services, Inc. - Riverside. 25240 Hancock Avenue, Suite 100 - Murrieta, CA 92562 | Corporate ID# 01048055