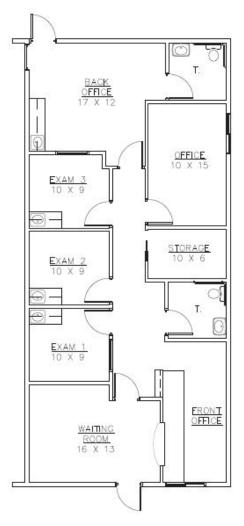

## JOIN THESE MEDICAL PRACTICES:

- RadNet Imaging
- Acadia Healthcare
- LoBue Laser & Eye Center
- Suite Size Rate Comments Large waiting room, front office area, 4 exam rooms w sinks, private 108 \$2.15 PSF/MO/NNN office, storeroom, ±1,375 SF restroom. Available 7/1/25. Contact agent for showing appointment.

### 40700 CALIFORNIA OAKS ROAD - MURRIETA, CA

FIRST FLOOR PLAN

**Courtyard Area** 

FLOOR PLAN - SUITE 108 1,375 RSF

JIM NADAL, ccim • 951.445.4520 • jnadal@leetemecula.com • DRE#01040679

No warranty or representation has been made to the accuracy of the foregoing information. Terms of sale or lease and availability are subject to change or withdrawal without notice. Lee & Associates Commercial Real Estate Services, Inc. - Riverside. 25240 Hancock Avenue, Suite 100 - Murrieta, CA 92562 | Corporate ID# 01048055