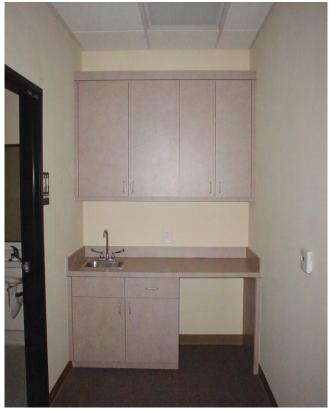

#### PROPERTY HIGHLIGHTS:

- ±1,180 SF 2,179 SF Office Suites Available For Lease
- Excellent Leasing Value
- All Suites Contain Restroom And Coffee Bar
- Detailed Architectural Treatment
- Plentiful Parking
- Well Designed And Very Functional Floor Plans
- High Quality Interior Office Improvements Rival Any Class A Office
- Lowest Modified Gross Lease Rates in Temecula