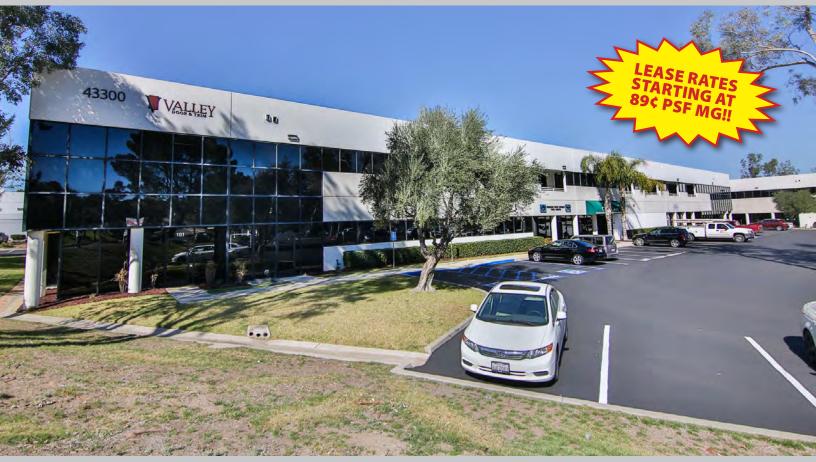

## CENTRE COURT OFFICE SUITES FOR LEASE

#### 43300 BUSINESS PARK DRIVE - TEMECULA, CALIFORNIA

#### PROPERTY HIGHLIGHTS:

- ±1,180 SF 2,179 SF Office Suites Available For Lease
- Excellent Leasing Value
- All Suites Contain Restroom And Coffee Bar
- Detailed Architectural Treatment
- Plentiful Parking
- Well Designed And Very Functional Floor Plans
- High Quality Interior Office Improvements Rival Any Class A Office
- Lowest Modified Gross Lease Rates in Temecula