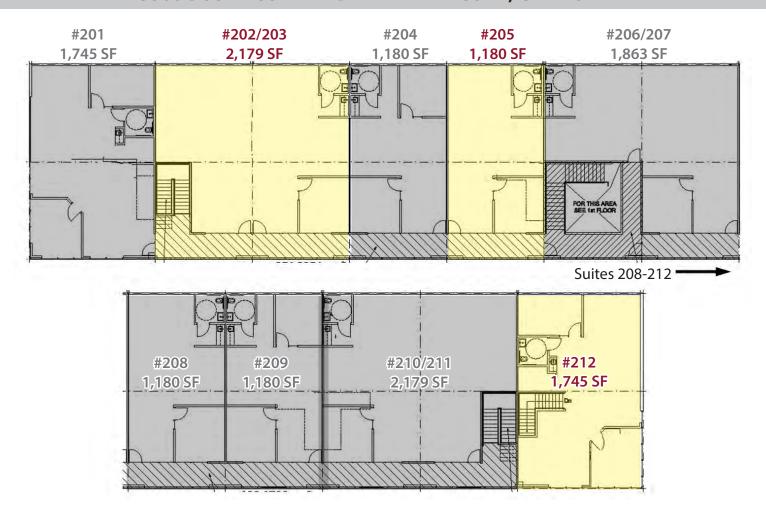

### 43300 BUSINESS PARK DRIVE - TEMECULA, CALIFORNIA

| AVAILABLE FOR LEASE                                                                                                                    |        |                |                                                                                   |
|----------------------------------------------------------------------------------------------------------------------------------------|--------|----------------|-----------------------------------------------------------------------------------|
| SUITE                                                                                                                                  | RSF(±) | RATE PSF/MONTH | DESCRIPTION                                                                       |
| 201                                                                                                                                    | ±1,745 | LEASED         | Corner office, lots of glass. 2 private offices, open area, coffee bar, restroom. |
| 202/203                                                                                                                                | ±2,179 | \$0.89 PSF*    | Private office, open area, coffee bar, restroom.                                  |
| 204                                                                                                                                    | ±1,180 | LEASED         | 2 private offices, open area, coffee bar, restroom.                               |
| 205                                                                                                                                    | ±1,180 | \$1.25 PSF     | 1 private office, open area, coffee bar, restroom.                                |
| 206/207                                                                                                                                | ±1,863 | LEASED         | 1 private office, open area, coffee bar, restroom.                                |
| 208                                                                                                                                    | ±1,180 | LEASED         | 1 private office, open area, coffee bar, restroom.                                |
| 209                                                                                                                                    | ±1,180 | LEASED         | 2 private offices, open area, coffee bar, restroom. Available 30 days notice.     |
| 210/211                                                                                                                                | ±2,179 | LEASED         | 5 private offices, conference room, open area, coffee bar, restroom.              |
| 212                                                                                                                                    | ±1,745 | \$1.25 PSF     | Corner office, lots of glass. 2 private offices, open area, coffee bar, restroom. |
| All rental rates are quoted based upon a Modified Gross Lease form. Rental rates are subject to change at the Owner's sole discretion. |        |                | Rev. 02/04/2025                                                                   |

<sup>\*</sup>Minimum 2-Year Lease. \$1.15 PSF/Mo Year 2.