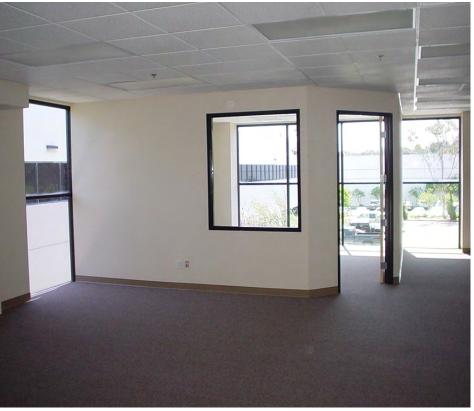

#### PROPERTY HIGHLIGHTS:

- ±1,180 SF 2,179 SF Office Suites Available For Lease
- Excellent Leasing Value
- All Suites Contain Restroom And Coffee Bar
- Detailed Architectural Treatment
- Plentiful Parking
- Well Designed And Very Functional Floor Plans
- High Quality Interior Office Improvements Rival Any Class A Office
- Lowest Modified Gross Lease Rates in Temecula