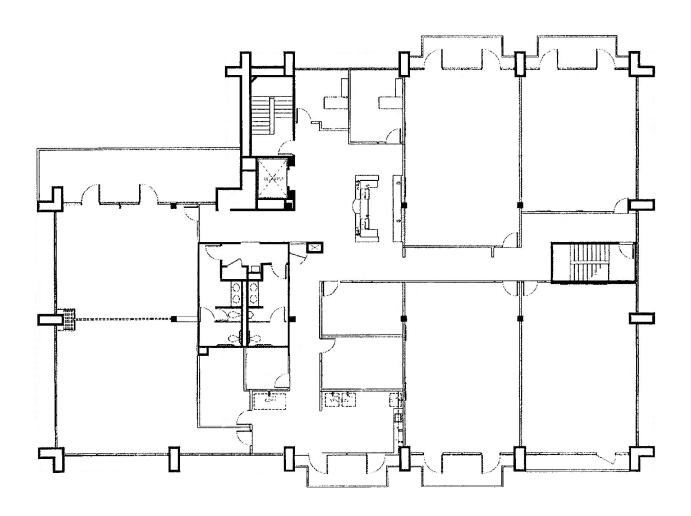

| \$2,026 (\$1.79 PSF)  |
| 140                | 1,401     | 3 years            | \$2,578 (\$1.84 PSF)  |
| 300                | 2,885     | 3 years            | \$5,164 (\$1.79 PSF)  |
| 400                | 9,114     | 10 years           | \$15,494 (\$1.70 PSF) |

5% annual increases.

All rental rates are quoted based upon a Modified Gross Lease form. Rental rates are subject to change at the Owner's sole discretion.

Rev. 11/14/2024



JIM NADAL, ccim, sior • 951.445.4520 • jnadal@leetemecula.com • DRE #01040679



### 27720 JEFFERSON AVENUE - TEMECULA, CA

Suite 330 1,132 SF





### 27720 JEFFERSON AVENUE - TEMECULA, CA





## JEFFERSON PLAZA CLASS A OFFICE FOR LEASE

#### 27720 JEFFERSON AVENUE - TEMECULA, CA





### 27720 JEFFERSON AVENUE - TEMECULA, CA

Suite 400 9,114 SF