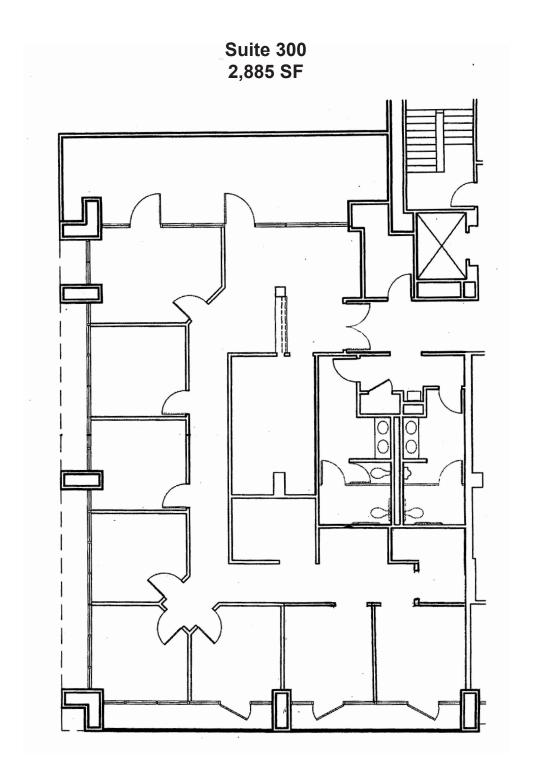

#### 27720 JEFFERSON AVENUE - TEMECULA, CA

| SUITE AVAILABILITY |           |                    |                       |
|--------------------|-----------|--------------------|-----------------------|
| SUITE#             | SIZE ±RSF | MINIMUM LEASE TERM | MONTHLY LEASE RATE    |
| 330                | 1,132     | 3 years            | \$2,026 (\$1.79 PSF)  |
| 140                | 1,401     | 3 years            | \$2,578 (\$1.84 PSF)  |
| 300                | 2,885     | 3 years            | \$5,164 (\$1.79 PSF)  |
| 400                | 9,114     | 10 years           | \$15,494 (\$1.70 PSF) |