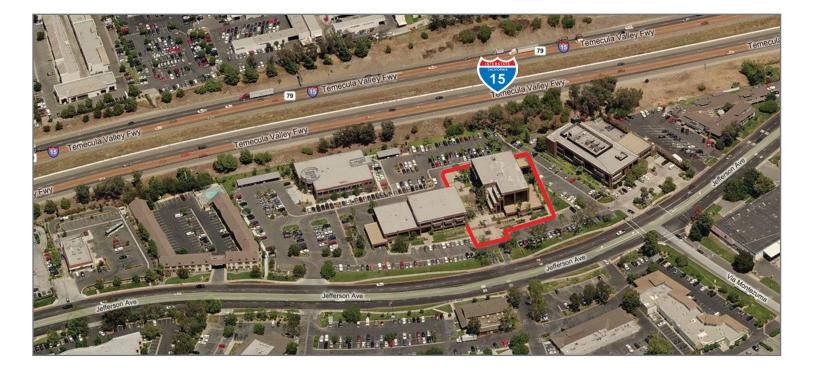

A OFFICE FOR LEASE

#### 27720 JEFFERSON AVENUE - TEMECULA, CA

| SUITE AVAILABILITY |           |                    |                       |
|--------------------|-----------|--------------------|-----------------------|
| SUITE#             | SIZE ±RSF | MINIMUM LEASE TERM | MONTHLY LEASE RATE    |
| 330                | 1,132     | 3 years            | \$2,026 (\$1.79 PSF)  |
| 140                | 1,401     | 3 years            | \$2,578 (\$1.84 PSF)  |
| 300                | 2,885     | 3 years            | \$5,164 (\$1.79 PSF)  |
| 400                | 9,114     | 10 years           | \$15,494 (\$1.70 PSF) |

5% annual increases.

All rental rates are quoted based upon a Modified Gross Lease form. Rental rates are subject to change at the Owner's sole discretion.

Rev. 11/14/2024



JIM NADAL, ccim, sior • 951.445.4520 • jnadal@leetemecula.com • DRE #01040679



### 27720 JEFFERSON AVENUE - TEMECULA, CA

Suite 330 1,132 SF





### 27720 JEFFERSON AVENUE - TEMECULA, CA





## JEFFERSON PLAZA CLASS A OFFICE FOR LEASE

#### 27720 JEFFERSON AVENUE - TEMECULA, CA





### 27720 JEFFERSON AVENUE - TEMECULA, CA

Suite 400 9,114 SF