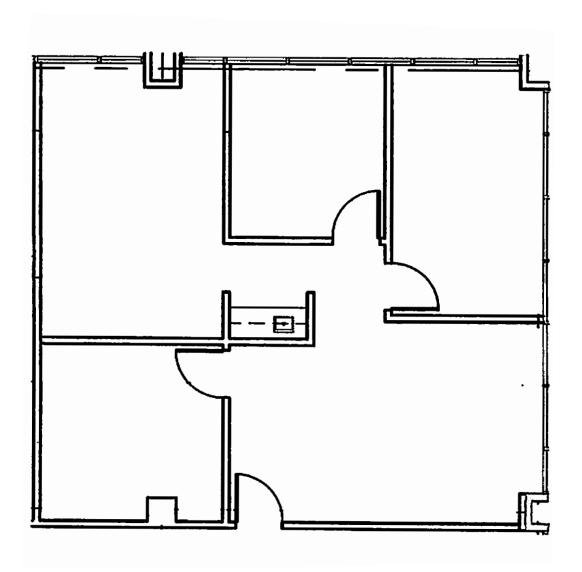

-------------------|-----------|--------------------|-----------------------|
| SUITE#             | SIZE ±RSF | MINIMUM LEASE TERM | MONTHLY LEASE RATE    |
| 330                | 1,132     | 3 years            | \$2,026 (\$1.79 PSF)  |
| 140                | 1,401     | 3 years            | \$2,578 (\$1.84 PSF)  |
| 300                | 2,885     | 3 years            | \$5,164 (\$1.79 PSF)  |
| 400                | 9,114     | 10 years           | \$15,494 (\$1.70 PSF) |

5% annual increases.

All rental rates are quoted based upon a Modified Gross Lease form. Rental rates are subject to change at the Owner's sole discretion.

Rev. 11/14/2024



JIM NADAL, ccim, sior • 951.445.4520 • jnadal@leetemecula.com • DRE #01040679



### 27720 JEFFERSON AVENUE - TEMECULA, CA

Suite 330 1,132 SF





### 27720 JEFFERSON AVENUE - TEMECULA, CA





## JEFFERSON PLAZA CLASS A OFFICE FOR LEASE

#### 27720 JEFFERSON AVENUE - TEMECULA, CA





### 27720 JEFFERSON AVENUE - TEMECULA, CA

Suite 400 9,114 SF