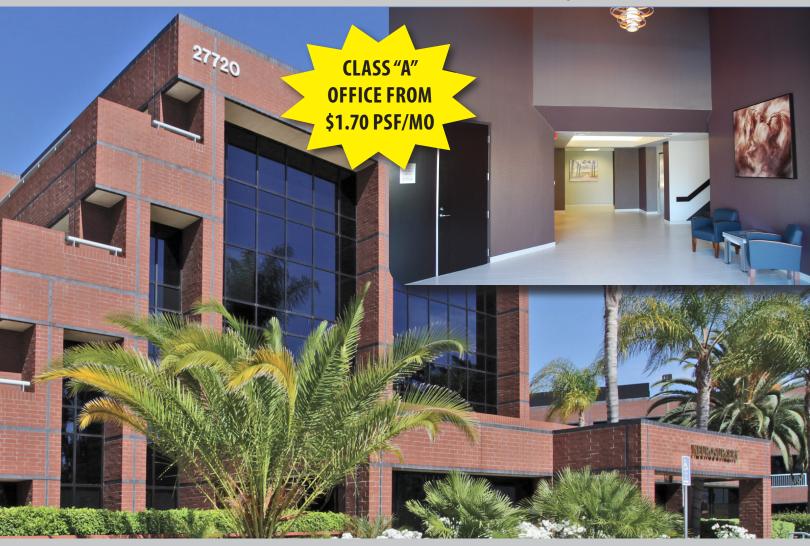

### JEFFERSON PLAZA CLASS A OFFICE FOR LEASE

#### 27720 JEFFERSON AVENUE - TEMECULA, CA

#### **PROPERTY HIGHLIGHTS:**

- » Brand New, Highly Upgraded Lobby
- » ±40,000 SF Class A Office Building
- » Suites from ±1,132 - 9,114 SF
- » Class A Building Standards
- » Elevator Served

- » Many Offices Feature Balconies
- » Flexible Lease Terms
- » Easy Access to Interstate 15
- » Ample Parking
- » From \$1.70 PSF!