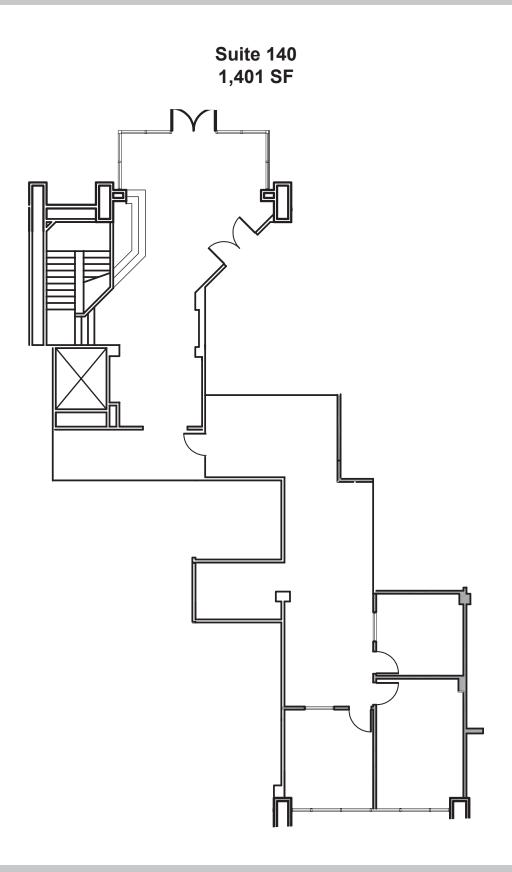

#### 27720 JEFFERSON AVENUE - TEMECULA, CA

| SUITE AVAILABILITY |           |                    |                       |
|--------------------|-----------|--------------------|-----------------------|
| SUITE#             | SIZE ±RSF | MINIMUM LEASE TERM | MONTHLY LEASE RATE    |
| 330                | 1,132     | 3 years            | \$2,026 (\$1.79 PSF)  |
| 140                | 1,401     | 3 years            | \$2,578 (\$1.84 PSF)  |
| 300                | 2,885     | 3 years            | \$5,164 (\$1.79 PSF)  |
| 400                | 9,114     | 10 years           | \$15,494 (\$1.70 PSF) |