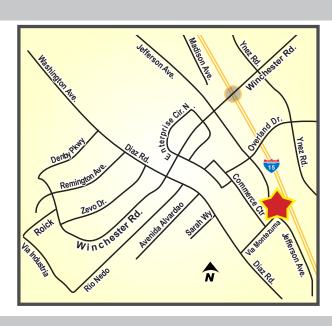

### JEFFERSON PLAZA CLASS A OFFICE FOR LEASE

#### 27720 JEFFERSON AVENUE - TEMECULA, CA



#### **PROPERTY HIGHLIGHTS:**

- » Brand New, Highly Upgraded Lobby
- » ±40,000 SF Class A Office Building
- » Suites from ±1,132 - 9,114 SF
- » Class A Building Standards
- » Elevator Served

- » Many Offices Feature Balconies
- » Flexible Lease Terms
- » Easy Access to Interstate 15
- » Ample Parking
- » From \$1.70 PSF!



JIM NADAL, ccim, sior • 951.445.4520 • jnadal@leetemecula.com • DRE #01040679



# JEFFERSON PLAZA CLASS A OFFICE FOR LEASE

#### 27720 JEFFERSON AVENUE - TEMECULA, CA

| SUITE AVAILABILITY |           |                    |                       |
|--------------------|-----------|--------------------|-----------------------|
| SUITE#             | SIZE ±RSF | MINIMUM LEASE TERM | MONTHLY LEASE RATE    |
| 330                | 1,132     | 3 years            | \$2,026 (\$1.79 PSF)  |
| 140                | 1,401     | 3 years            | \$2,578 (\$1.84 PSF)  |
| 300                | 2,885     | 3 years            | \$5,164 (\$1.79 PSF)  |
| 400                | 9,114     | 10 years           | \$15,494 (\$1.70 PSF) |

5% annual increases.

All rental rates are quoted based upon a Modif