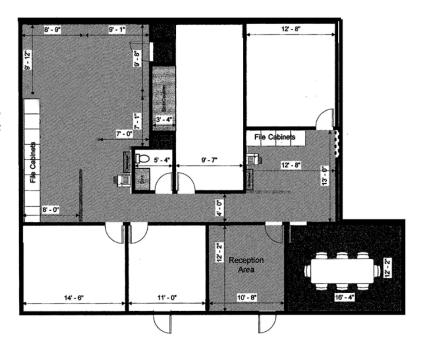

| 222/228 | 4,390 SF | \$1.74 PSF<br>(\$7,639/Month) | See above for descriptions                                                                                                                         |

See attached individual suite configurations.

3 year minimum lease term. 5% annual increases.

All rental rates are quoted based upon a Modified Gross Lease form.

Rental rates are subject to change at the Owner's sole discretion.

Rev. 11/12/2024







## 41661 & 41689 ENTERPRISE CIRCLE NORTH - TEMECULA, CA

### FIRST FLOOR SUITE



### **SECOND FLOOR SUITE**





### 41661 & 41689 ENTERPRISE CIRCLE NORTH - TEMECULA, CA

### FIRST FLOOR SUITE



#### SECOND FLOOR SUITE





## 41661 & 41689 ENTERPRISE CIRCLE NORTH - TEMECULA, CA

### **SECOND FLOOR SUITE**

41661 Suite 223 ±2,122 SF



### SECOND FLOOR SUITE

41661 Suite 228 ±2,844 SF





41661 & 41689 ENTERPRISE CIRCLE NORTH - TEMECULA, CA