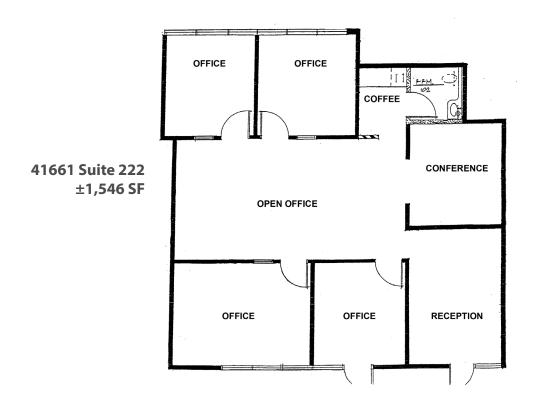

### 41661 & 41689 ENTERPRISE CIRCLE NORTH - TEMECULA, CA

#### SECOND FLOOR SUITE

## 41661 & 41689 ENTERPRISE CIRCLE NORTH - TEMECULA, CA

| AVAILABILITY |         |          |                               |                                                                                                                                                    |
|--------------|---------|----------|-------------------------------|----------------------------------------------------------------------------------------------------------------------------------------------------|
| BLDG#        | SUITE   | SIZE     | RENT                          | DESCRIPTION                                                                                                                                        |
| 41661        | 113     | 805 SF   | \$1.84 PSF<br>(\$1,481/Month) | Reception, 2 Private Offices, Large Open Work Area, Coffee Bar, Restroom.<br>Available 12/1. Contact Agent for Showing Instructions.               |
| 41689        | 214     | 1,015 SF | \$1.72 PSF<br>(\$1,746/Month) | Reception, 3 Private Offices, Open Work Area, Coffee Bar, Restroom.<br>On Lockbox. Immediate Occupancy.                                            |
| 41661        | 119     | 1,244 SF | \$1.74 PSF<br>(\$2,165/Month) | Corner Suite, Reception, 3 Private Offices, Open Work Area, Coffee Bar, Restroom. On Lockbox. Immediate Occupancy.                                 |
| 41661        | 222     | 1,546 SF | \$1.74 PSF<br>(\$2,690/Month) | Reception, 4 Private Ofices, Open Work Area, Conference Room, Restroom and Coffee Bar. On Lockbox. Immediate Occupancy.                            |
| 41661        | 223     | 2,122 SF | \$1.64 PSF<br>(\$3,480/Month) | 2 Entrances. Reception, Conference Room, 4 Private Offices, 2 Large Open<br>Areas, Restroom with Shower. On Lockbox. Immediate Occupancy.          |
| 41661        | 228     | 2,844 SF | \$1.74 PSF<br>(\$4,949/Month) | Reception, 7 Private Offices, 2 Storage Rooms, Large Conference Room, Break Room, Restroom and an Open Work Area. On Lockbox. Immediate Occupancy. |
| 41661        | 222/228 | 4,390 SF | \$1.74 PSF<br>(\$7,639/Month) | See above for descriptions                                                                                                                         |