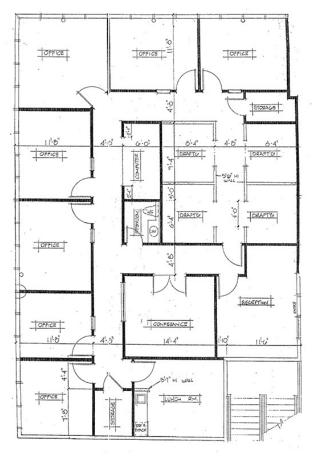

| See above for descriptions                                                                                                                         |

See attached individual suite configurations.

3 year minimum lease term. 5% annual increases.

All rental rates are quoted based upon a Modified Gross Lease form.

Rental rates are subject to change at the Owner's sole discretion.

Rev. 11/12/2024







## 41661 & 41689 ENTERPRISE CIRCLE NORTH - TEMECULA, CA

### FIRST FLOOR SUITE



### **SECOND FLOOR SUITE**





### 41661 & 41689 ENTERPRISE CIRCLE NORTH - TEMECULA, CA

### FIRST FLOOR SUITE



#### SECOND FLOOR SUITE





## 41661 & 41689 ENTERPRISE CIRCLE NORTH - TEMECULA, CA

### **SECOND FLOOR SUITE**

41661 Suite 223 ±2,122 SF



### SECOND FLOOR SUITE

41661 Suite 228 ±2,844 SF





41661 & 41689 ENTERPRISE CIRCLE NORTH - TEMECULA, CA