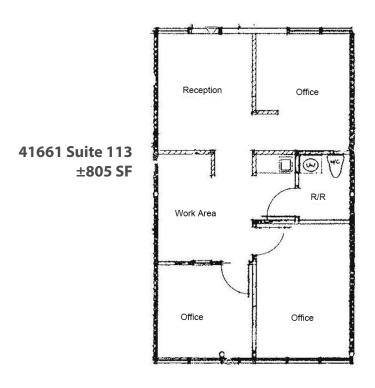

## 41661 & 41689 ENTERPRISE CIRCLE NORTH - TEMECULA, CA

### FIRST FLOOR SUITE

## 41661 & 41689 ENTERPRISE CIRCLE NORTH - TEMECULA, CA

| AVAILABILITY |         |          |                               |                                                                                                                                                    |
|--------------|---------|----------|-------------------------------|----------------------------------------------------------------------------------------------------------------------------------------------------|
| BLDG#        | SUITE   | SIZE     | RENT                          | DESCRIPTION                                                                                                                                        |
| 41661        | 113     | 805 SF   | \$1.84 PSF<br>(\$1,481/Month) | Reception, 2 Private Offices, Large Open Work Area, Coffee Bar, Restroom.<br>Available 12/1. Contact Agent for Showing Instructions.               |
| 41689        | 214     | 1,015 SF | \$1.72 PSF<br>(\$1,746/Month) | Reception, 3 Private Offices, Open Work Area, Coffee Bar, Restroom.<br>On Lockbox. Immediate Occupancy.                                            |
| 41661        | 119     | 1,244 SF | \$1.74 PSF<br>(\$2,165/Month) | Corner Suite, Reception, 3 Private Offices, Open Work Area, Coffee Bar, Restroom. On Lockbox. Immediate Occupancy.                                 |
| 41661        | 222     | 1,546 SF | \$1.74 PSF<br>(\$2,690/Month) | Reception, 4 Private Ofices, Open Work Area, Conference Room, Restroom and Coffee Bar. On Lockbox. Immediate Occupancy.                            |
| 41661        | 223     | 2,122 SF | \$1.64 PSF<br>(\$3,480/Month) | 2 Entrances. Reception, Conference Room, 4 Private Offices, 2 Large Open<br>Areas, Restroom with Shower. On Lockbox. Immediate Occupancy.          |
| 41661        | 228     | 2,844 SF | \$1.74 PSF<br>(\$4,949/Month) | Reception, 7 Private Offices, 2 Storage Rooms, Large Conference Room, Break Room, Restroom and an Open Work Area. On Lockbox. Immediate Occupancy. |
| 41661        | 222/228 | 4,390 SF | \$1.74 PSF<br>(\$7,639/Month) | See above for descriptions                                                                                                                         |