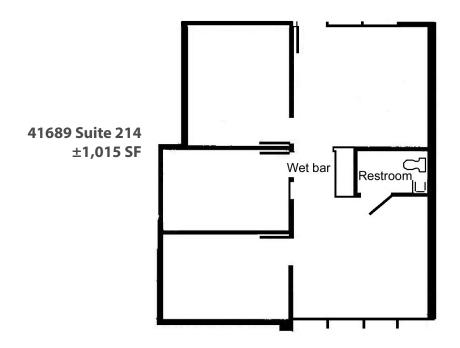

## 41661 & 41689 ENTERPRISE CIRCLE NORTH - TEMECULA, CA

### **SECOND FLOOR SUITE**

## 41661 & 41689 ENTERPRISE CIRCLE NORTH - TEMECULA, CA

| AVAILABILITY |         |          |                               |                                                                                                                                                    |
|--------------|---------|----------|-------------------------------|----------------------------------------------------------------------------------------------------------------------------------------------------|
| BLDG#        | SUITE   | SIZE     | RENT                          | DESCRIPTION                                                                                                                                        |
| 41661        | 113     | 805 SF   | \$1.84 PSF<br>(\$1,481/Month) | Reception, 2 Private Offices, Large Open Work Area, Coffee Bar, Restroom.<br>Available 12/1. Contact Agent for Showing Instructions.               |
| 41689        | 214     | 1,015 SF | \$1.72 PSF<br>(\$1,746/Month) | Reception, 3 Private Offices, Open Work Area, Coffee Bar, Restroom.<br>On Lockbox. Immediate Occupancy.                                            |
| 41661        | 119     | 1,244 SF | \$1.74 PSF<br>(\$2,165/Month) | Corner Suite, Reception, 3 Private Offices, Open Work Area, Coffee Bar, Restroom. On Lockbox. Immediate Occupancy.                                 |
| 41661        | 222     | 1,546 SF | \$1.74 PSF<br>(\$2,690/Month) | Reception, 4 Private Ofices, Open Work Area, Conference Room, Restroom and Coffee Bar. On Lockbox. Immediate Occupancy.                            |
| 41661        | 223     | 2,122 SF | \$1.64 PSF<br>(\$3,480/Month) | 2 Entrances. Reception, Conference Room, 4 Private Offices, 2 Large Open<br>Areas, Restroom with Shower. On Lockbox. Immediate Occupancy.          |
| 41661        | 228     | 2,844 SF | \$1.74 PSF<br>(\$4,949/Month) | Reception, 7 Private Offices, 2 Storage Rooms, Large Conference Room, Break Room, Restroom and an Open Work Area. On Lockbox. Immediate Occupancy. |
| 41661        | 222/228 | 4,390 SF | \$1.74 PSF<br>(\$7,639/Month) | See above for descriptions                                                                                                                         |