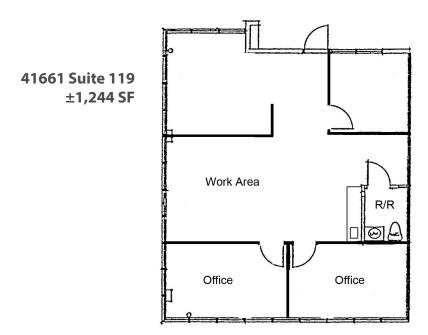

### 41661 & 41689 ENTERPRISE CIRCLE NORTH - TEMECULA, CA

### FIRST FLOOR SUITE

## 41661 & 41689 ENTERPRISE CIRCLE NORTH - TEMECULA, CA

| AVAILABILITY |         |          |                               |                                                                                                                                                    |
|--------------|---------|----------|-------------------------------|----------------------------------------------------------------------------------------------------------------------------------------------------|
| BLDG#        | SUITE   | SIZE     | RENT                          | DESCRIPTION                                                                                                                                        |
| 41661        | 113     | 805 SF   | \$1.84 PSF<br>(\$1,481/Month) | Reception, 2 Private Offices, Large Open Work Area, Coffee Bar, Restroom.<br>Available 12/1. Contact Agent for Showing Instructions.               |
| 41689        | 214     | 1,015 SF | \$1.72 PSF<br>(\$1,746/Month) | Reception, 3 Private Offices, Open Work Area, Coffee Bar, Restroom.<br>On Lockbox. Immediate Occupancy.                                            |
| 41661        | 119     | 1,244 SF | \$1.74 PSF<br>(\$2,165/Month) | Corner Suite, Reception, 3 Private Offices, Open Work Area, Coffee Bar, Restroom. On Lockbox. Immediate Occupancy.                                 |
| 41661        | 222     | 1,546 SF | \$1.74 PSF<br>(\$2,690/Month) | Reception, 4 Private Ofices, Open Work Area, Conference Room, Restroom and Coffee Bar. On Lockbox. Immediate Occupancy.                            |
| 41661        | 223     | 2,122 SF | \$1.64 PSF<br>(\$3,480/Month) | 2 Entrances. Reception, Conference Room, 4 Private Offices, 2 Large Open<br>Areas, Restroom with Shower. On Lockbox. Immediate Occupancy.          |
| 41661        | 228     | 2,844 SF | \$1.74 PSF<br>(\$4,949/Month) | Reception, 7 Private Offices, 2 Storage Rooms, Large Conference Room, Break Room, Restroom and an Open Work Area. On Lockbox. Immediate Occupancy. |
| 41661        | 222/228 | 4,390 SF | \$1.74 PSF<br>(\$7,639/Month) | See above for descriptions                                                                                                                         |