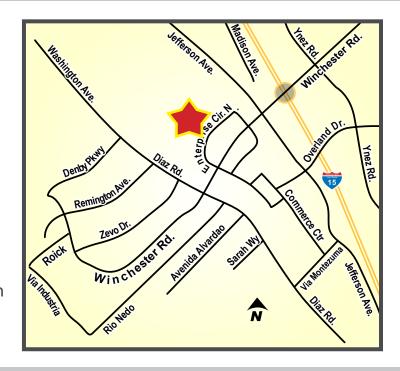

### 41661 & 41689 ENTERPRISE CIRCLE NORTH - TEMECULA, CA



### **PROPERTY HIGHLIGHTS:**

- From ±805 square feet
- Lease rates from: \$1,481/Month M.G.
- Excellent leasing value
- Private restrooms in most suites
- Prime location near Interstate 15 and Winchester Road
- Detailed architectural treatment
- Lush courtyard garden style landscaping
- Plentiful parking at 5:1,000 SF
- Well designed and very functional floor plans with suites ranging in size from ±805 to ±4,390 Sq. Ft.
- Low Modified Gross lease rates





## 41661 & 41689 ENTERPRISE CIRCLE NORTH - TEMECULA, CA

| AVAILABILITY |         |          |                               |                                                                                                                                                    |
|--------------|---------|----------|-------------------------------|----------------------------------------------------------------------------------------------------------------------------------------------------|
| BLDG#        | SUITE   | SIZE     | RENT                          | DESCRIPTION                                                                                                                                        |
| 41661        | 113     | 805 SF   | \$1.84 PSF<br>(\$1,481/Month) | Reception, 2