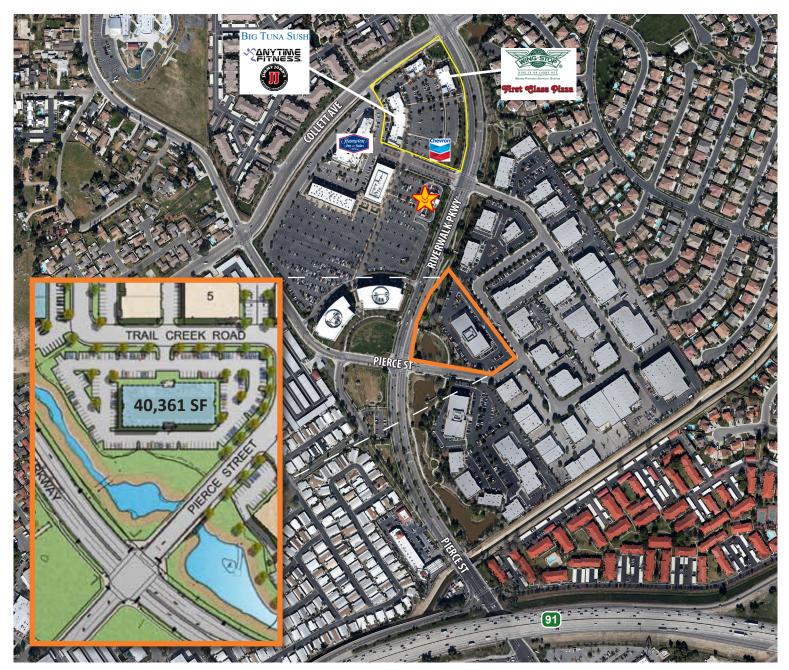

## **PROJECT HIGHLIGHTS**

- Campus-Like Setting in a 73-Acre Master- Planned Business Park
- Excellent Access to the 91 (Riverside) and I-15 Freeways
- Lush Landscaping Including Lakes & Streams
- Abundant 4:1Parking Ratio
- Close Proximity to Retail Services & Restaurants
- Offering Users Reliable Power at a Significant Discount to Southern California Edison through Riverside Public Utilities