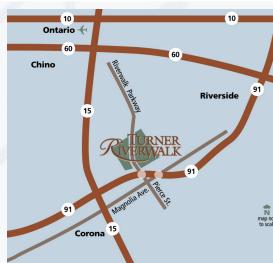

## **PROJECT HIGHLIGHTS**

- Campus-Like Setting in a 73-Acre Master- Planned Business Park
- Excellent Access to the 91 (Riverside) and I-15 Freeways
- Lush Landscaping Including Lakes & Streams
- Abundant 4:1Parking Ratio
- Close Proximity to Retail Services & Restaurants
- Offering Users Reliable Power at a Significant Discount to Southern California Edison through Riverside Public Utilities