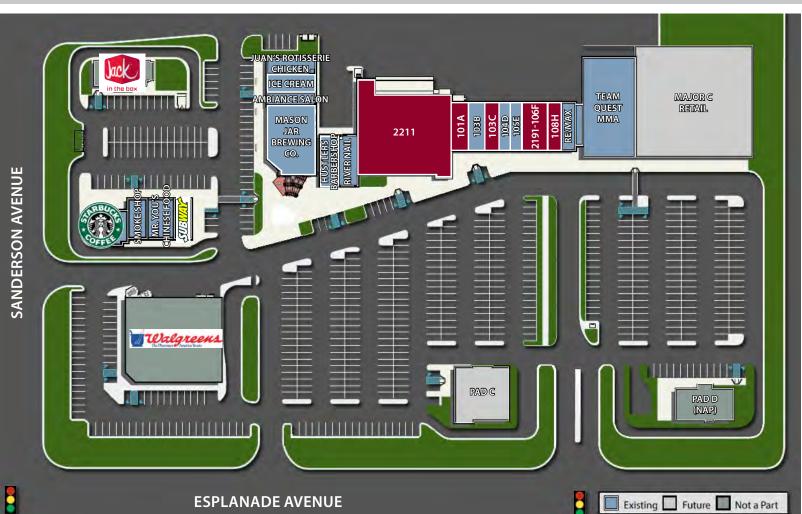

2181-2291 W. ESPLANADE AVENUE | SAN JACINTO, CA 92582

TENANTSQ. FT.VACANT±2,781

| 2181-103C | VACANT                  | ±1,390  |  |
|-----------|-------------------------|---------|--|
| 2181-104D | MEAT MARKET             | ±1,009  |  |
| 2181-105E | MEAT MARKET             | ±1,017  |  |
| 2181-106F | EXISTING DENTAL OFFICE  | ±2,214  |  |
| 2181-108H | VACANT                  | ±1,200  |  |
| 2181-109J | RE/MAX                  | ±1,200  |  |
| 2211      | VACANT                  | ±14,080 |  |
| 2221-D101 | HUSTLERS BARBERSHOP     | ±1,754  |  |
| 2221-D102 | <b>RIVER NAIL SALON</b> | ±1,730  |  |
| 2241-C101 | VACANT                  | ±1,435  |  |

| SUITE         | TENANT                   | SQ. FT. |
|---------------|--------------------------|---------|
| 2241-C102     | ICE CREAM                | ±1,603  |
| 2241-C103     | AMBIANCE HAIR SALON      | ±1,105  |
| 2241-C104     | MASON JAR BREWING CO.    | ±5,698  |
| 2281-B101     | STARBUCK'S               | ±1,700  |
| 2281-B102     | <b>RETAIL SMOKE SHOP</b> | ±1,184  |
| 2281-B103     | MR. YOU'S CHINESE FOOD   | ±2,090  |
| 2281-B104     | SUBWAY                   | ±1,296  |
| 2181- MAJOR B | TEAM QUEST MMA           | ±9,291  |
| MAJOR C       | PROPOSED BUILDING        | ±24,000 |
| PAD C         | PROPOSED PAD             | ±4,700  |