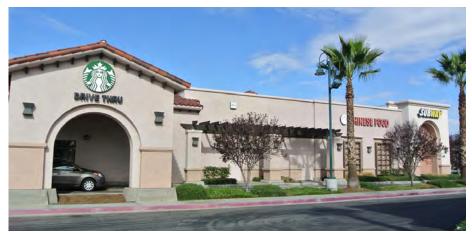

| SUITE         | TENANT                   | SQ. FT. |
|---------------|--------------------------|---------|
| 2241-C102     | ICE CREAM                | ±1,603  |
| 2241-C103     | AMBIANCE HAIR SALON      | ±1,105  |
| 2241-C104     | MASON JAR BREWING CO.    | ±5,698  |
| 2281-B101     | STARBUCK'S               | ±1,700  |
| 2281-B102     | <b>RETAIL SMOKE SHOP</b> | ±1,184  |
| 2281-B103     | MR. YOU'S CHINESE FOOD   | ±2,090  |
| 2281-B104     | SUBWAY                   | ±1,296  |
| 2181- MAJOR B | TEAM QUEST MMA           | ±9,291  |
| MAJOR C       | PROPOSED BUILDING        | ±24,000 |
| PAD C         | PROPOSED PAD             | ±4,700  |