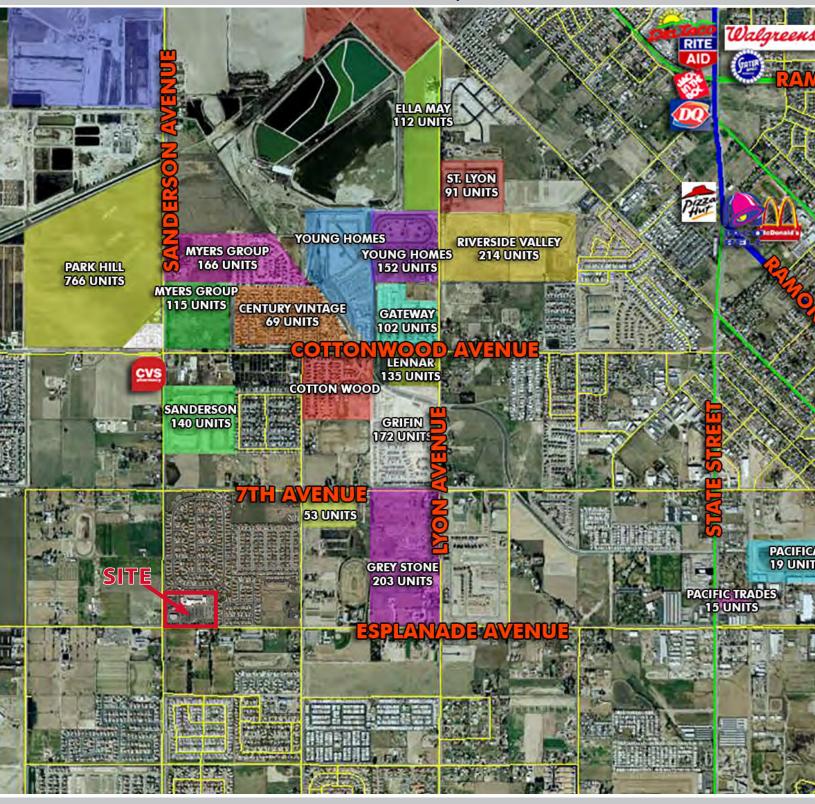

| DEMOGRAPHICS       | 1 mile   | 3 mile   | 5 mile   |
|--------------------|----------|----------|----------|
| Average Income     | \$73,704 | \$50,261 | \$54,604 |
| Population         | 9,962    | 75,192   | 151,510  |
| Daytime Population | 1,193    | 17,183   | 28,232   |
| TDAFFIC COUNTC     |          |          |          |

#### TRAFFIC COUNTS

| 15,000 Cars Per Day | 41,000 Cars Per Day |  |  |
|---------------------|---------------------|--|--|
| Esplanade Avenue    | Sanderson Avenue    |  |  |
| *Source: Regis      |                     |  |  |