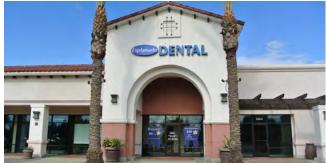

2181-2291 W. ESPLANADE AVENUE | SAN JACINTO, CA 92582

TENANTSQ. FT.VACANT±2,781

| 2181-103C | VACANT                  | ±1,390  |  |
|-----------|-------------------------|---------|--|
| 2181-104D | MEAT MARKET             | ±1,009  |  |
| 2181-105E | MEAT MARKET             | ±1,017  |  |
| 2181-106F | EXISTING DENTAL OFFICE  | ±2,214  |  |
| 2181-108H | VACANT                  | ±1,200  |  |
| 2181-109J | RE/MAX                  | ±1,200  |  |
| 2211      | VACANT                  | ±14,080 |  |
| 2221-D101 | HUSTLERS BARBERSHOP     | ±1,754  |  |
| 2221-D102 | <b>RIVER NAIL SALON</b> | ±1,730  |  |
| 2241-C101 | VACANT                  | ±1,435  |  |