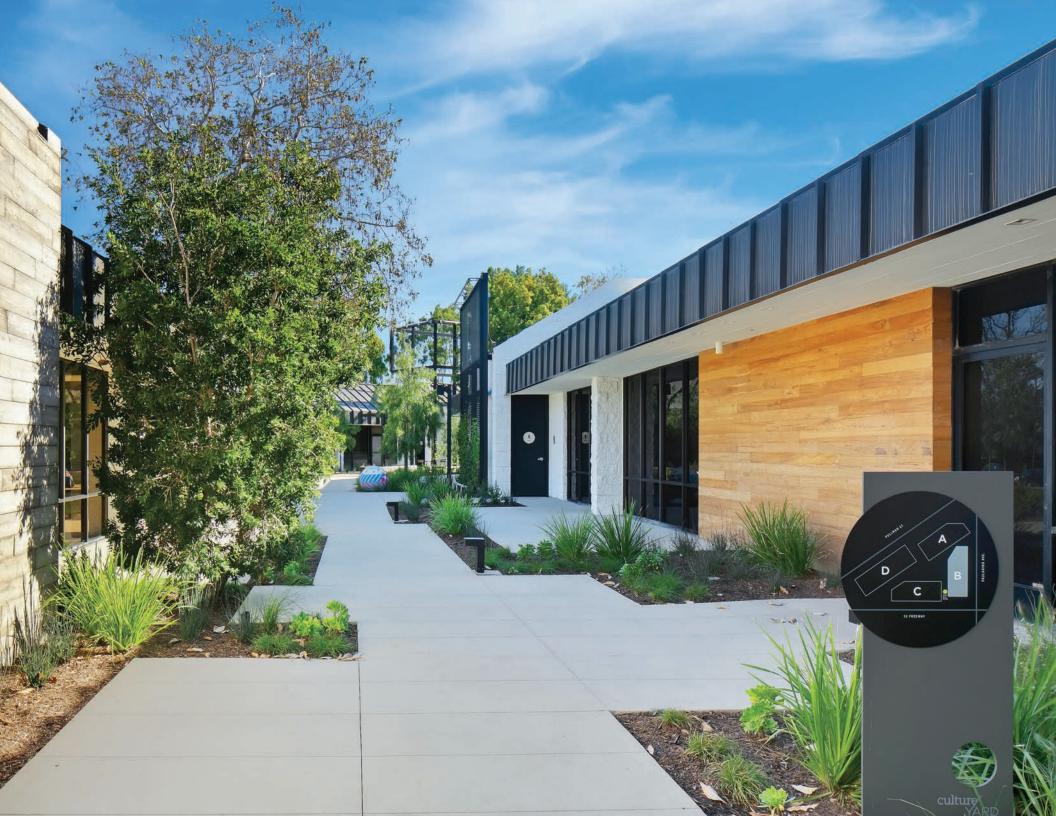

Culture Yard, located at 150 Paularino Avenue, is a one-ofa-kind creative office campus situated in the heart of Costa Mesa with immediate access to the 55 & 405 Freeways and John Wayne International Airport. The campus is comprised of four buildings, which surround a thoughtfully designed central amenity courtyard, while offering highly efficient floorplates, dramatic wood truss ceilings, operable garage doors that provide access to exclusive outdoor patio space, and lots of amenities on-site and adjacent. On-site event, meetings and conference spaces operated by FLDWRK.

### SITE PLAN

Orange County's Premier Work / Life Office Campus