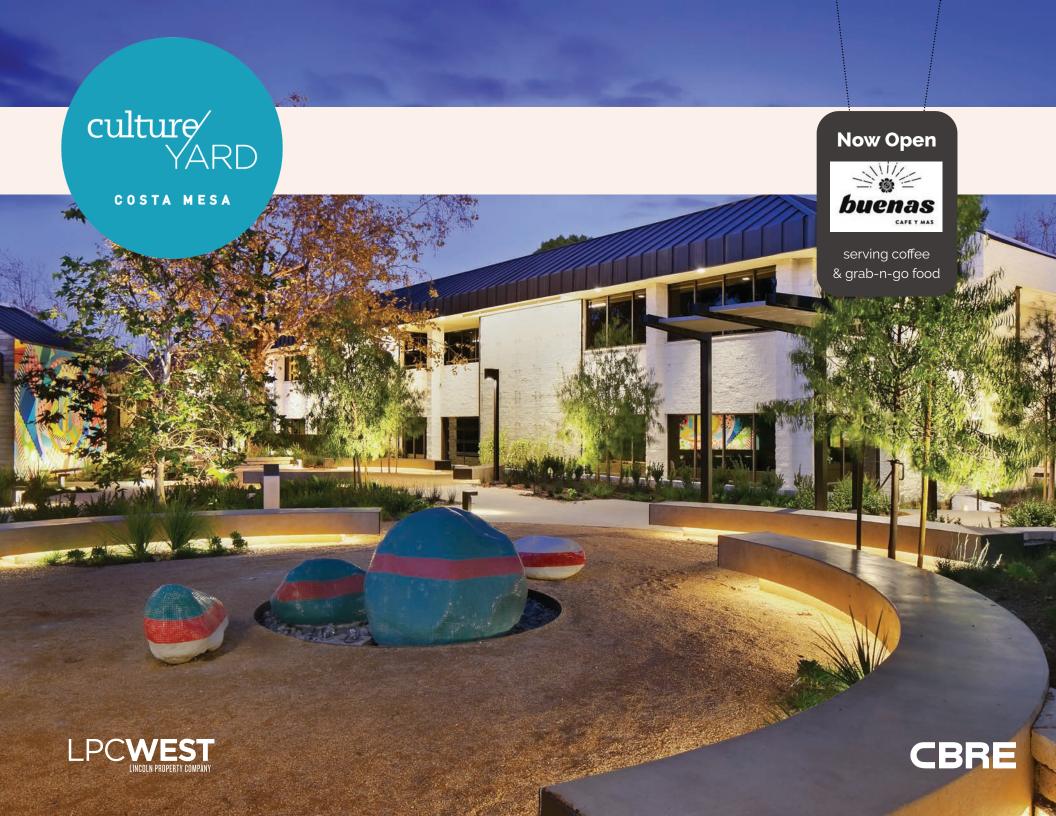

Culture Yard, located at 150 Paularino Avenue, is a one-ofa-kind creative office campus situated in the heart of Costa Mesa with immediate access to the 55 & 405 Freeways and John Wayne International Airport. The campus is comprised of four buildings, which surround a thoughtfully designed central amenity courtyard, while offering highly efficient floorplates, dramatic wood truss ceilings, operable garage doors that provide access to exclusive outdoor patio space, and lots of amenities on-site and adjacent. On-site event, meetings and conference spaces operated by FLDWRK.

# ON-SITE EVENT/ CONFERENCE SPACE

**4 BUILDINGS** 

ON-SITE ARTISAN
COFFEE SHOP

EASY ACCESS
SURFACE PARKING

www.culture-yard.com