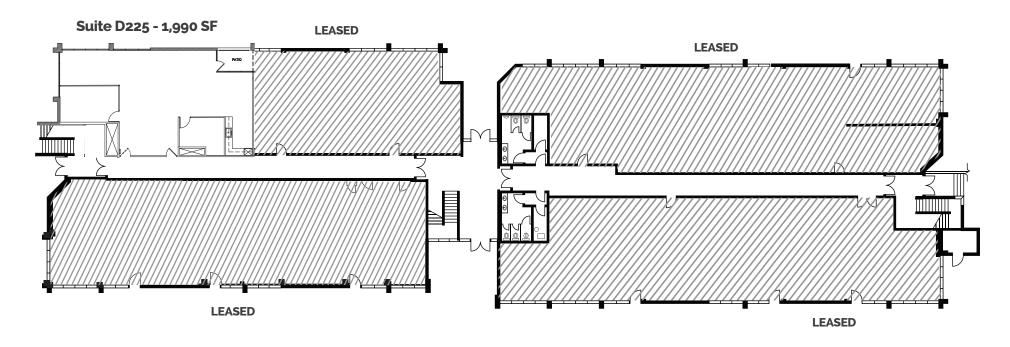

### FLOOR PLANS

# **BUILDING D**SECOND FLOOR

### **AVAILABILITIES**

Suite D225 - 1,990 SF (Move-In Ready, Creative Spec Suite)