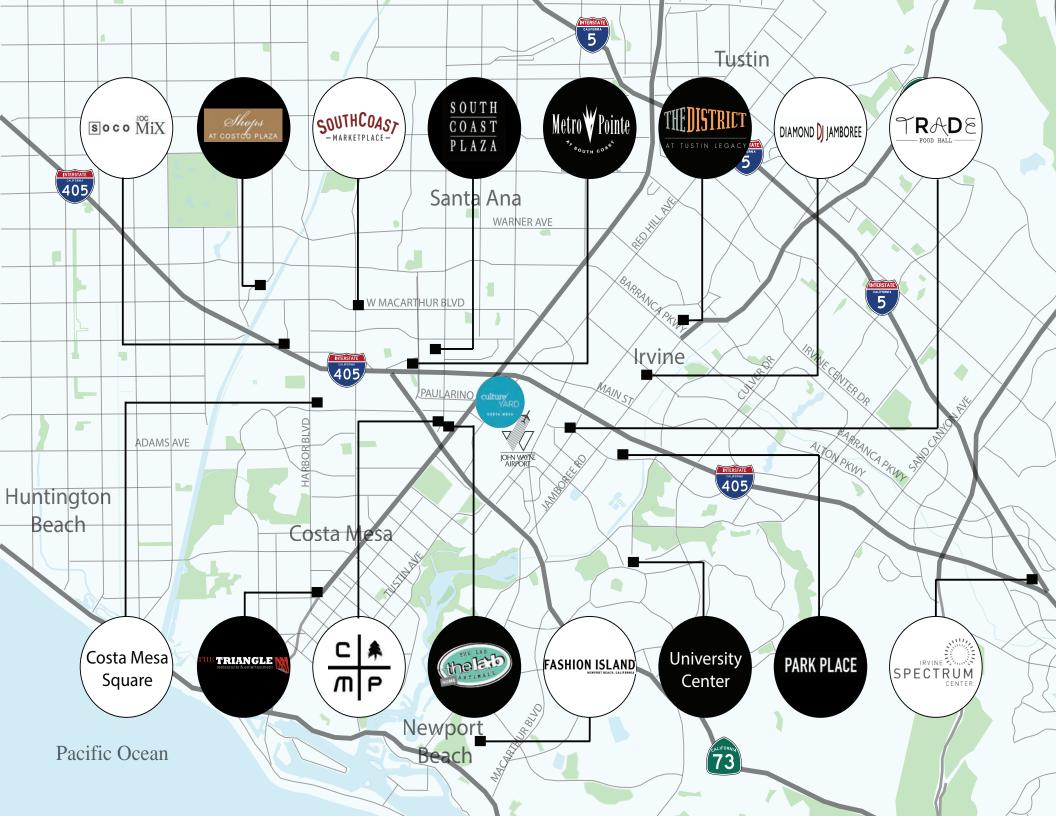

# AMENITIES

Costa Mesa has become the epicenter of modern gathering for shopping, eating and drinking. Culture Yard is centrally located to Orange County's finest amenities plus offers a wide array of on-site amenities, including a barista inspired coffee café - Buenas Café y Mas. Additional on-site amenities include: