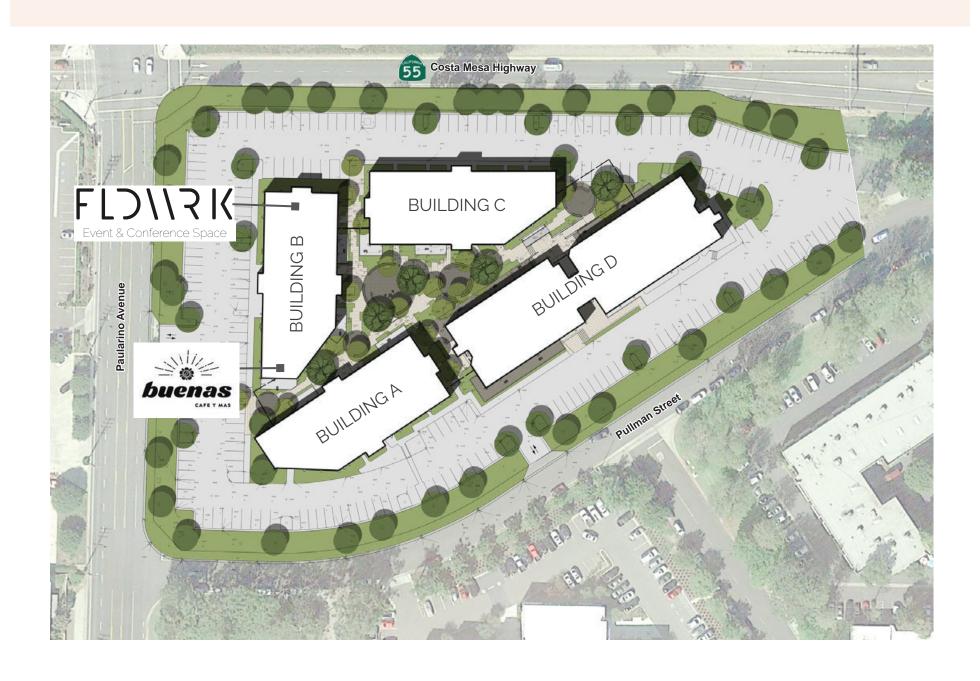

### SITE PLAN

Orange County's Premier Work / Life Office Campus

# AMENITIES

Costa Mesa has become the epicenter of modern gathering for shopping, eating and drinking. Culture Yard is centrally located to Orange County's finest amenities plus offers a wide array of on-site amenities, including a barista inspired coffee café - Buenas Café y Mas. Additional on-site amenities include: