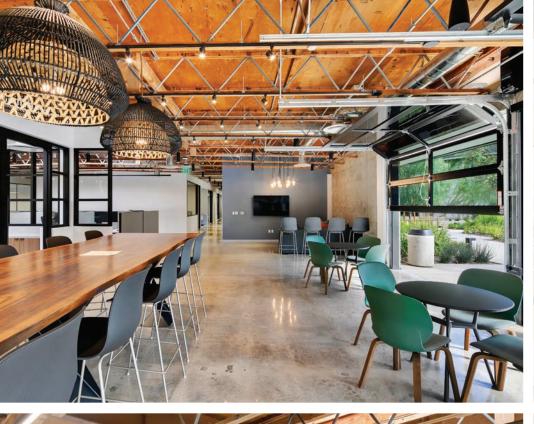

Culture Yard, located at 150 Paularino Avenue, is a one-ofa-kind creative office campus situated in the heart of Costa Mesa with immediate access to the 55 & 405 Freeways and John Wayne International Airport. The campus is comprised of four buildings, which surround a thoughtfully designed central amenity courtyard, while offering highly efficient floorplates, dramatic wood truss ceilings, operable garage doors that provide access to exclusive outdoor patio space, and lots of amenities on-site and adjacent. On-site event, meetings and conference spaces operated by FLDWRK.

# AMENITIES

Costa Mesa has become the epicenter of modern gathering for shopping, eating and drinking. Culture Yard is centrally located to Orange County's finest amenities plus offers a wide array of on-site amenities, including a barista inspired coffee café - Buenas Café y Mas. Additional on-site amenities include:

- » Outdoor living room featuring music and seating areas
- » Outdoor workspaces
- » Ping pong and bocce ball
- » Roll-up garage doors
- » Private balconies and patios