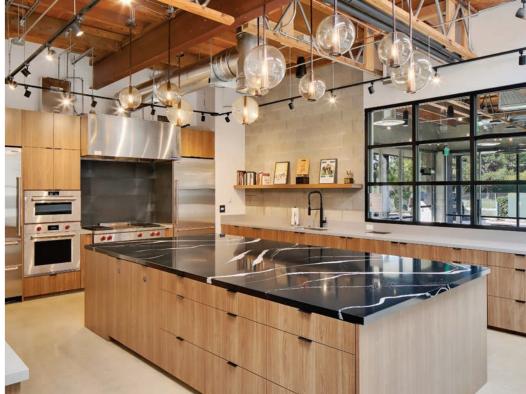

# AMENITIES

Costa Mesa has become the epicenter of modern gathering for shopping, eating and drinking. Culture Yard is centrally located to Orange County's finest amenities plus offers a wide array of on-site amenities, including a barista inspired coffee café - Buenas Café y Mas. Additional on-site amenities include:

- » Outdoor living room featuring music and seating areas
- » Outdoor workspaces
- » Ping pong and bocce ball
- » Roll-up garage doors
- » Private balconies and patios