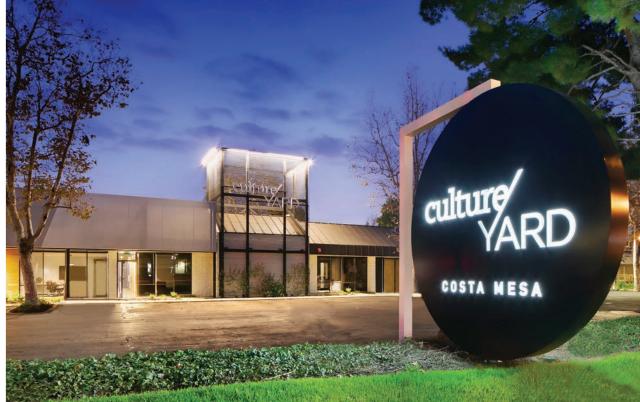

Culture Yard, located at 150 Paularino Avenue, is a one-ofa-kind creative office campus situated in the heart of Costa Mesa with immediate access to the 55 & 405 Freeways and John Wayne International Airport. The campus is comprised of four buildings, which surround a thoughtfully designed central amenity courtyard, while offering highly efficient floorplates, dramatic wood truss ceilings, operable garage doors that provide access to exclusive outdoor patio space, and lots of amenities on-site and adjacent. On-site event, meetings and conference spaces operated by FLDWRK.

# ON-SITE EVENT/ CONFERENCE SPACE

**4 BUILDINGS** 

ON-SITE ARTISAN
COFFEE SHOP

EASY ACCESS
SURFACE PARKING

www.culture-yard.com