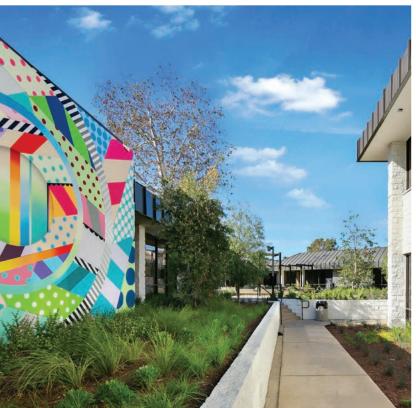

Culture Yard, located at 150 Paularino Avenue, is a one-ofa-kind creative office campus situated in the heart of Costa Mesa with immediate access to the 55 & 405 Freeways and John Wayne International Airport. The campus is comprised of four buildings, which surround a thoughtfully designed central amenity courtyard, while offering highly efficient floorplates, dramatic wood truss ceilings, operable garage doors that provide access to exclusive outdoor patio space, and lots of amenities on-site and adjacent. On-site event, meetings and conference spaces operated by FLDWRK.

# ON-SITE EVENT/ CONFERENCE SPACE

**4 BUILDINGS** 

ON-SITE ARTISAN
COFFEE SHOP

EASY ACCESS
SURFACE PARKING

www.culture-yard.com