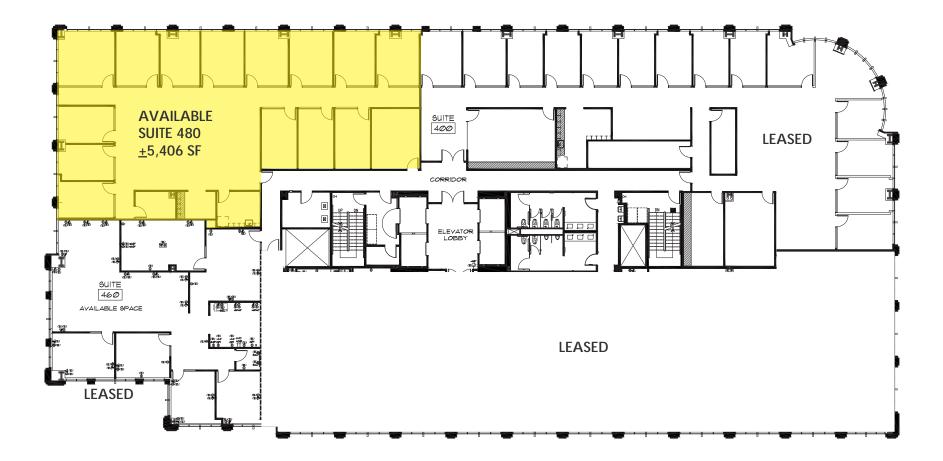

#### 3390 UNIVERSITY AVENUE, RIVERSIDE, CA Downtown Riverside's Class A Tower

| TOTAL BUILDING ±137,122 SF |           |                                                                         |            |
|----------------------------|-----------|-------------------------------------------------------------------------|------------|
| Suite                      | Sq. Ft.   | Description                                                             | Lease Rate |
| 125                        | 1,785 SF  | Shell space                                                             | \$3.40 PSF |
| 300                        | 24,890 SF | DIVISIBLE, Multiple Offices, Conference Room, Available October 1, 2025 | \$3.20 PSF |
| 480                        | 5,406 SF  | Built-Out                                                               | \$3.20 PSF |
| 620                        | 905 SF    | Built-Out                                                               | \$3.40 PSF |
| 640                        | 1,179 SF  | Built-Out                                                               | \$3.40 PSF |