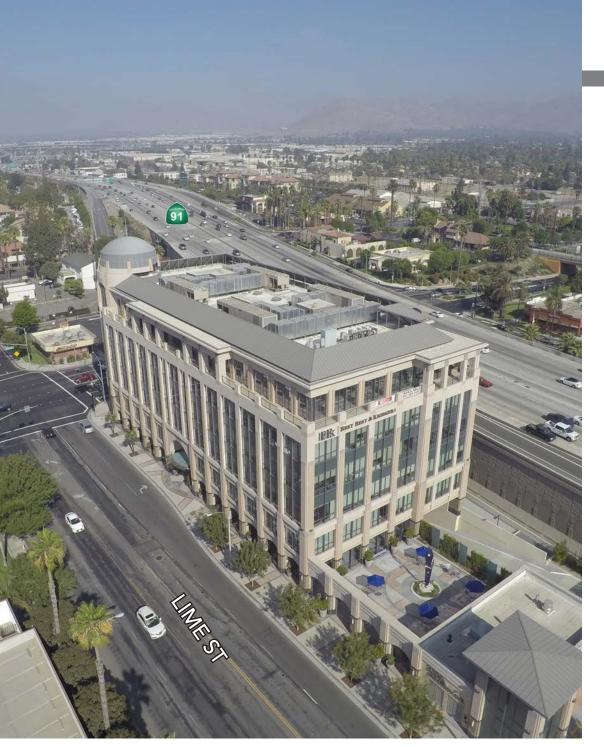

# SAME AND A VENUE, RIVERSIDE, CA 92507

LIMEST

91\_FWY

UNIVERSITYAVE

#### 3390 UNIVERSITY AVENUE, RIVERSIDE, CA Downtown Riverside's Class A Tower

| TOTAL BUILDING ±137,122 SF |           |                                                                         |            |
|----------------------------|-----------|-------------------------------------------------------------------------|------------|
| Suite                      | Sq. Ft.   | Description                                                             | Lease Rate |
| 125                        | 1,785 SF  | Shell space                                                             | \$3.40 PSF |
| 300                        | 24,890 SF | DIVISIBLE, Multiple Offices, Conference Room, Available October 1, 2025 | \$3.20 PSF |
| 480                        | 5,406 SF  | Built-Out                                                               | \$3.20 PSF |
| 620                        | 905 SF    | Built-Out                                                               | \$3.40 PSF |
| 640                        | 1,179 SF  | Built-Out                                                               | \$3.40 PSF |

#### 3390 UNIVERSITY AVENUE, RIVERSIDE, CA Downtown Riverside's Class A Tower