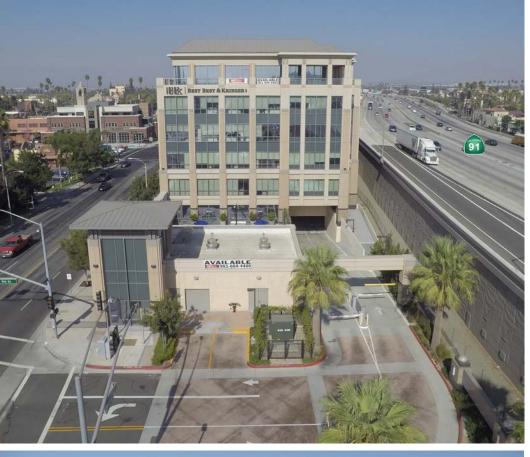

#### **BUILDING FEATURES**

- New, 6-story Class A office tower containing approximately 137,122 sf
- Located in the heart of historic downtown Riverside, California
- Freeway-visible building signage
- Immediate 91 freeway access
- Well-served by numerous restaurants, retail amenities, business services, hotels, entertainment, and transportation services
- Secured, subterranean parking with 4:1000 per usable square foot
- Enclosed, outdoor terrace for tenant use
- Walking distance to state and federal courts, civic center, county administrative center, convention center and hospital