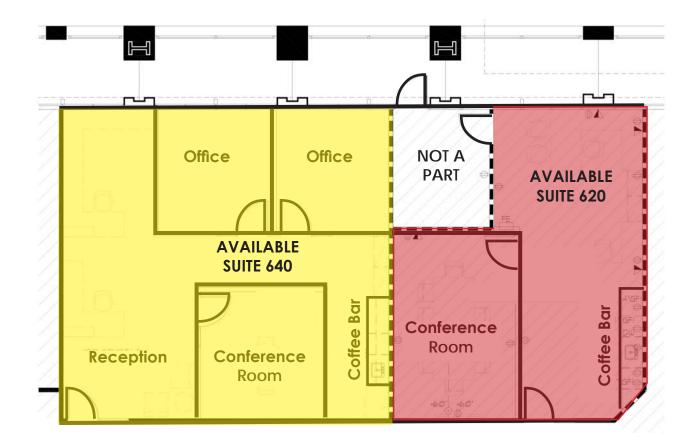

#### 3390 UNIVERSITY AVENUE, RIVERSIDE, CA Downtown Riverside's Class A Tower

| TOTAL BUILDING ±137,122 SF |           |                                                                         |            |
|----------------------------|-----------|-------------------------------------------------------------------------|------------|
| Suite                      | Sq. Ft.   | Description                                                             | Lease Rate |
| 125                        | 1,785 SF  | Shell space                                                             | \$3.40 PSF |
| 300                        | 24,890 SF | DIVISIBLE, Multiple Offices, Conference Room, Available October 1, 2025 | \$3.20 PSF |
| 480                        | 5,406 SF  | Built-Out                                                               | \$3.20 PSF |
| 620                        | 905 SF    | Built-Out                                                               | \$3.40 PSF |
| 640                        | 1,179 SF  | Built-Out                                                               | \$3.40 PSF |