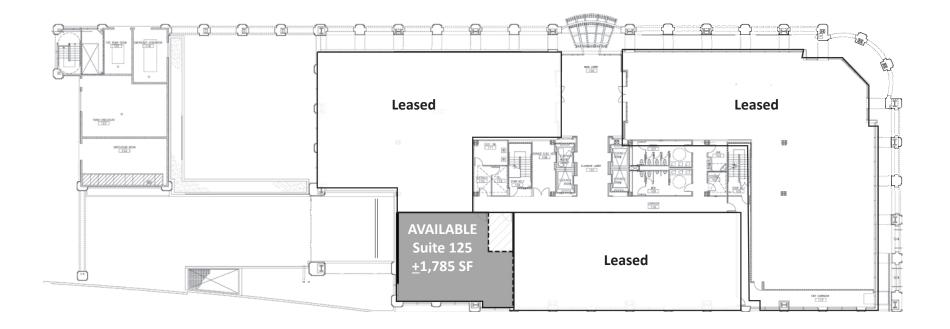

#### 3390 UNIVERSITY AVENUE, RIVERSIDE, CA Downtown Riverside's Class A Tower

| TOTAL BUILDING ±137,122 SF |           |                                                                         |            |
|----------------------------|-----------|-------------------------------------------------------------------------|------------|
| Suite                      | Sq. Ft.   | Description                                                             | Lease Rate |
| 125                        | 1,785 SF  | Shell space                                                             | \$3.40 PSF |
| 300                        | 24,890 SF | DIVISIBLE, Multiple Offices, Conference Room, Available October 1, 2025 | \$3.20 PSF |
| 480                        | 5,406 SF  | Built-Out                                                               | \$3.20 PSF |
| 620                        | 905 SF    | Built-Out                                                               | \$3.40 PSF |
| 640                        | 1,179 SF  | Built-Out                                                               | \$3.40 PSF |