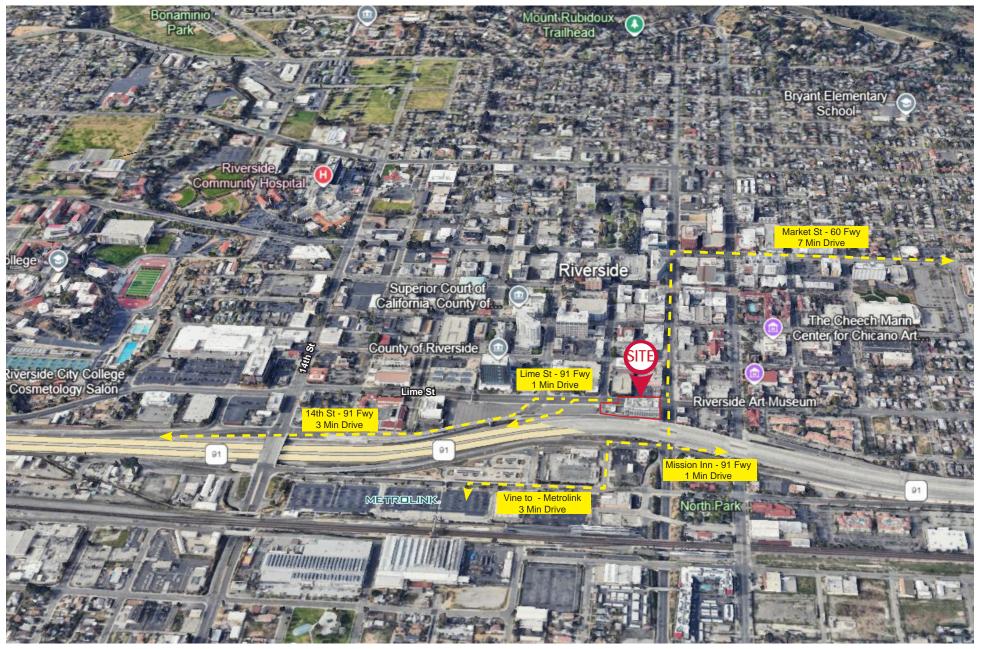

### FREEWAY ACCESS MAP

### **CITRUS TOWER**

#### **BUILDING FEATURES**

- New, 6-story Class A office tower containing approximately 137,122 sf
- Located in the heart of historic downtown Riverside, California
- Freeway-visible building signage
- Immediate 91 freeway access
- Well-served by numerous restaurants, retail amenities, business services, hotels, entertainment, and transportation services
- Secured, subterranean parking with 4:1000 per usable square foot
- Enclosed, outdoor terrace for tenant use
- Walking distance to state and federal courts, civic center, county administrative center, convention center and hospital