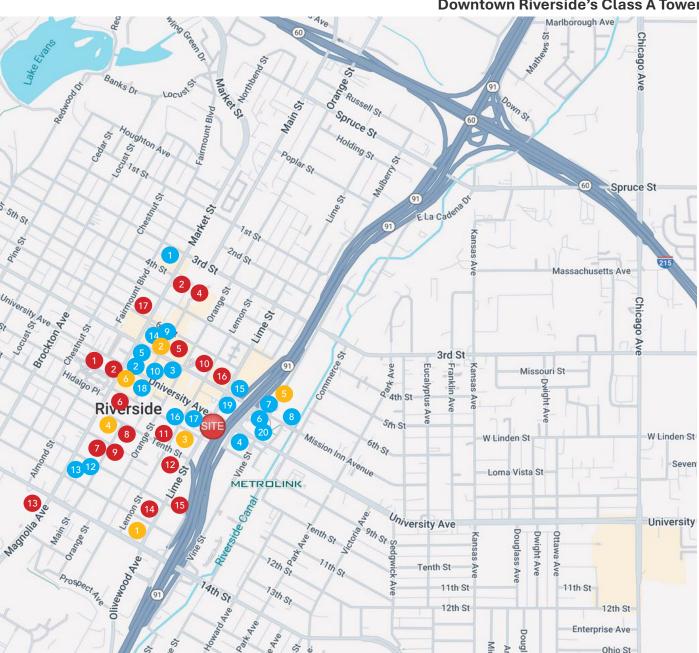

### FREEWAY ACCESS MAP

## **CITRUS TOWER**

#### 3390 UNIVERSITY AVENUE, RIVERSIDE, CA **Downtown Riverside's Class A Tower**

Ohio St

- 1. Greater Riverside Chambers of Commerce
- 2. Downtown Bus Terminal
- 3. Marriott Hotel
- 4. Raincross Square Convention Center
- 5. Mission Inn (Duane's Prime Steaks and Seafood, Mission Inn Restaurant, Las Campanas Mexican Cuisine, Bella
- Trattoria Italian Bistro)
- 6. City Hall
- 7. Family Court
- 8. Riverside County Courthouse
- 9. Riverside County Hall of Justice
- 10. Riverside City Public Library
- 11. Law Library
- 12. Riverside County Administration Building
- 13. Riverside Community Hospital
- 14. Riverside Bankruptcy Court
- 15. California Court of Appeal 4th Appellate District, Division 2

Banks/Financial

1. Altura Credit Union

3. Security Bank

6. Wells Fargo Bank

- 16. Riverside Municipal Auditorium
- 17. Fox Performing Arts Center

#### Restaurants

- Starbucks Coffee
- 2. Mezcal Cantina Y Cocina
- 3. Mario's Place
- 5. The Coffee Bean & Tea Leaf 5. Union Bank of California
- 6. Avilia Baguet Hall
- Sam's Bann Thai
- 8. The Old Spaghetti Factory
- 9. Simple Simons
- 10. La Cascada
- 12. The Salted Pig
- 13. Carl's Junior
- 15. Heroes Restaurant & Brewery
- 16. 9th Street Deli and Yogurt
- 17. Farmer Boys
- 18. Subway
- 19. Art's Bar and Grill
- 20. El Patron Restaurant