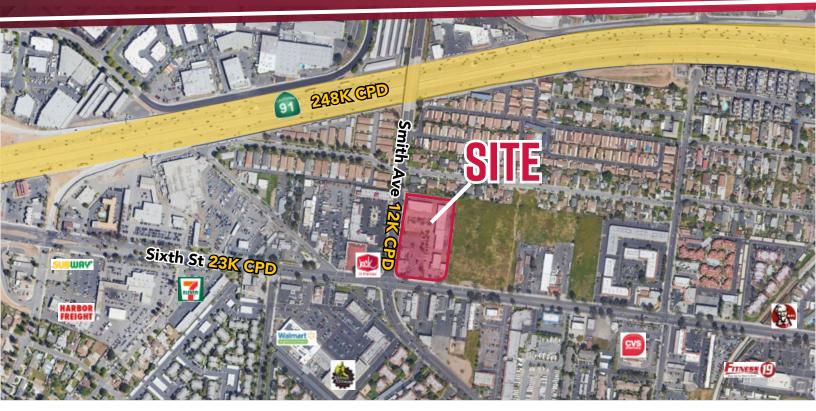

## RETAIL/OFFICE UNIT AVAILABLE 1441, 1443, 1453 W. SIXTH ST, CORONA, CA

## PROPERTY HIGHLIGHTS

- Full Automotive Park
- All Auto Uses Permitted
- Great 91 & 15 FWY Access
- Corona/Riverside Border
- Visible From the Main Thoroughfare 6th Street
- Close Proximity to the Metrolink