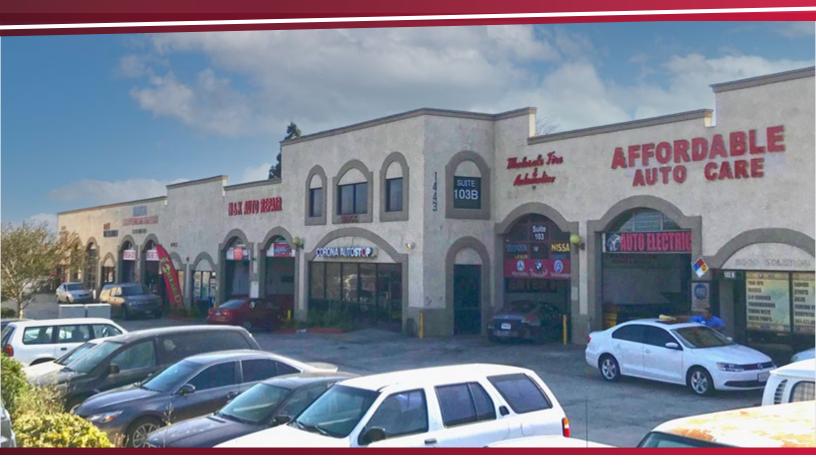

## RETAIL/OFFICE UNIT AVAILABLE 1441, 1443, 1453 W. SIXTH ST, CORONA, CA

## PROPERTY HIGHLIGHTS

- Full Automotive Park
- All Auto Uses Permitted
- Great 91 & 15 FWY Access
- Corona/Riverside Border
- Visible From the Main Thoroughfare 6th Street
- Close Proximity to the Metrolink