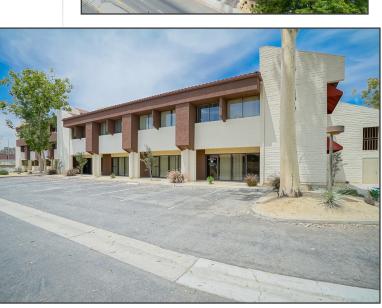

## SMALL OFFICE SUITES FOR LEASE

- Under New Ownership
- Three-Story 32,387 SF Professional Office Building
- Flexible Suite Sizes starting from 500 SF
- Close Proximity to a Variety of Retail Amenities

## 3576 ARLINGTON AVENUE | RIVERSIDE, CA

## ARLINGTON PROFESSIONAL CENTER

FIRST FLOOR

**Fully Leased** 

**SECOND FLOOR** 

**Fully Leased** 

THIRD FLOOR

**Fully Leased** 

CLICK ICON FOR SUITE FLOOR PLAN