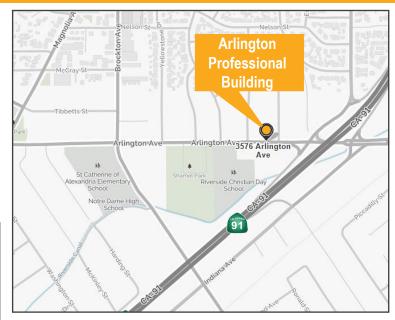

## SMALL OFFICE SUITES FOR LEASE

- Under New Ownership
- Three-Story 32,387 SF Professional Office Building
- Flexible Suite Sizes starting from 500 SF
- Close Proximity to a Variety of Retail Amenities







## **BUILDING COMPLETELY RENOVATED**



ANDREW PEAKE

(951) 276-3644 <u>apeake@lee-associates.com</u> DRF #01398894 RICH ERICKSON

(951) 276-3637 <u>rich.erickson@lee-associates.com</u> DRE #01219183

## 3576 ARLINGTON AVENUE | RIVERSIDE, CA

## ARLINGTON PROFESSIONAL CENTER



FIRST FLOOR

**Fully Leased** 

**SECOND FLOOR** 

**Fully Leased** 

THIRD FLOOR

**Fully Leased** 

CLICK ICON FOR SUITE FLOOR PLAN









Rent Increases:

2 - 5 Years Term:

**Electricity:** Included

Expenses: Base Year Pass Through

3%

Tenant Improvements: Negotiable

Janitorial: Excluded





ANDREW PEAKE

apeake@lee-associates.com

RICH ERICKSON

ch.erickson@lee-associates.com