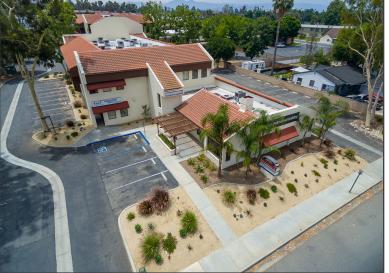

## SMALL OFFICE SUITES FOR LEASE

- Under New Ownership
- Three-Story 32,387 SF Professional Office Building
- Flexible Suite Sizes starting from 500 SF
- Close Proximity to a Variety of Retail Amenities

## 3576 ARLINGTON AVENUE | RIVERSIDE, CA

## ARLINGTON PROFESSIONAL CENTER

FIRST FLOOR

**Fully Leased** 

**SECOND FLOOR** 

**Fully Leased** 

THIRD FLOOR

**Fully Leased** 

CLICK ICON FOR SUITE FLOOR PLAN