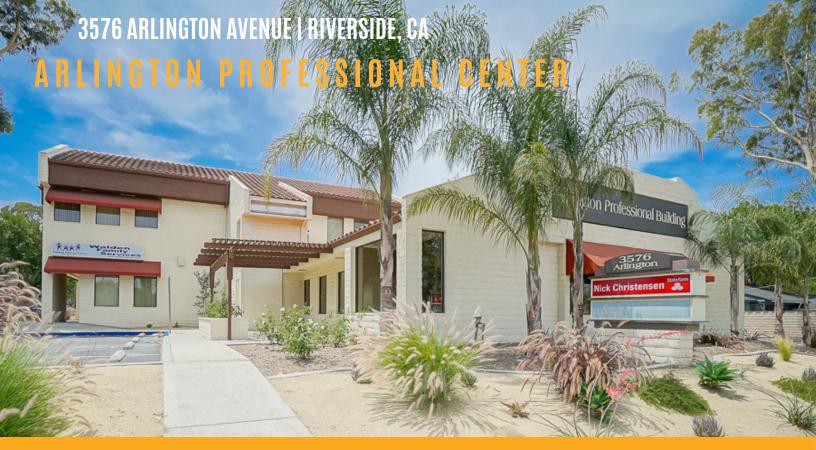

## 3576 ARLINGTON AVENUE | RIVERSIDE, CA

## SMALL OFFICE SUITES FOR LEASE

- Under New Ownership
- Three-Story 32,387 SF Professional Office Building
- Flexible Suite Sizes starting from 500 SF
- Close Proximity to a Variety of Retail Amenities