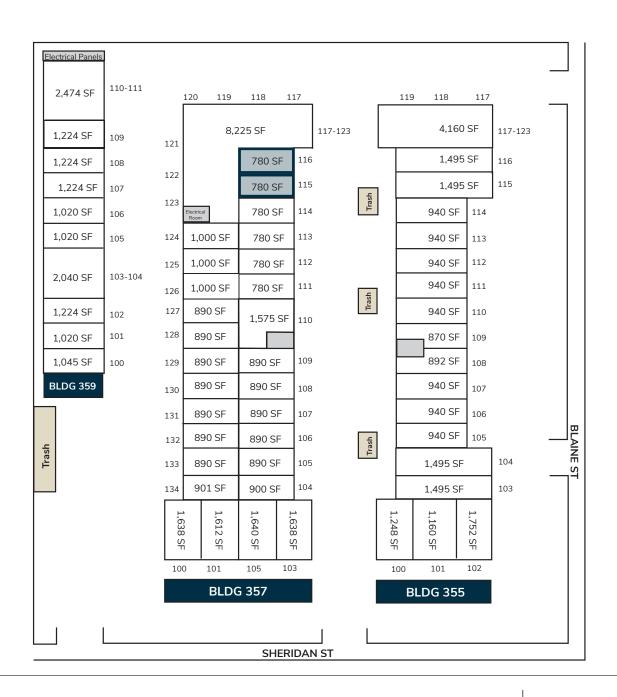

## **SHERIDAN BUSINESS CENTER** CORONA, CA

| CURRENT AVAILABILITY              |              |           |           |             |
|-----------------------------------|--------------|-----------|-----------|-------------|
| ADDRESS                           | AVAILABLE SF | OFFICE SF | PRICE PSF | DATE AVAIL. |
| 357 N. Sheridan Avenue, Suite 115 | ±780 SF      | ±200 SF   | \$1.60 MG | Now         |
| 357 N. Sheridan Avenue, Suite 116 | ±780 SF      | ±200 SF   | \$1.60 MG | Now         |