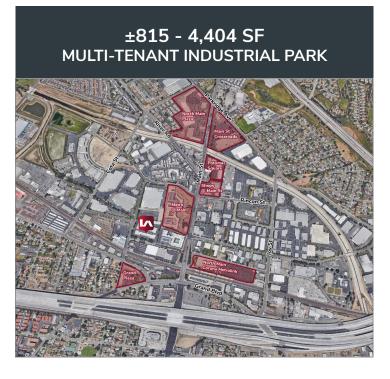

## **PROPERTY FEATURES**

- » Part of a three (3) building master planned multi-tenant project
- » Newly renovated
- » Great location with easy freeway access to both the 91 and 15 freeways
- » Walking distance to the Corona Metro-Link Station
- » Abundant retail amenities adjacent to the property