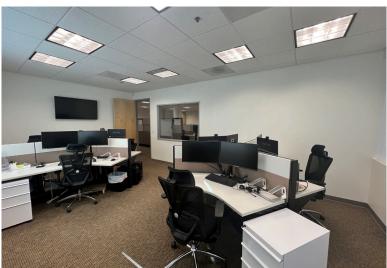

### **SUITE 150 PHOTOS**

### 41951 REMINGTON AVENUE - TEMECULA, CA

| SUITE AVAILABILITY |        |                                           |                                                                                                        |
|--------------------|--------|-------------------------------------------|--------------------------------------------------------------------------------------------------------|
| FIRST FLOOR        |        |                                           |                                                                                                        |
| SUITE              | ± SIZE | MONTHLY LEASE RATE                        | COMMENTS                                                                                               |
| 100                | 2,140  | \$3,724 / MONTH<br>(\$1.74 / PSF / MONTH) | Highly Desirable Corner Office<br>Off Building Lobby With Double Door Entry.<br>Contact Agent To Tour. |
| 150                | 2,661  | \$4,364 / MONTH<br>(\$1.64 / PSF / MONTH) | Corner Office With Large Conference Room<br>And Upgraded Kitchen/Break Area. Contact<br>Agent To Tour. |
| SECOND FLOOR       |        |                                           |                                                                                                        |
| SUITE              | ± SIZE | MONTHLY LEASE RATE                        | COMMENTS                                                                                               |
| 100% Leased        |        |                                           |                                                                                                        |
| Rev. 02/13/2025    |        |                                           |                                                                                                        |