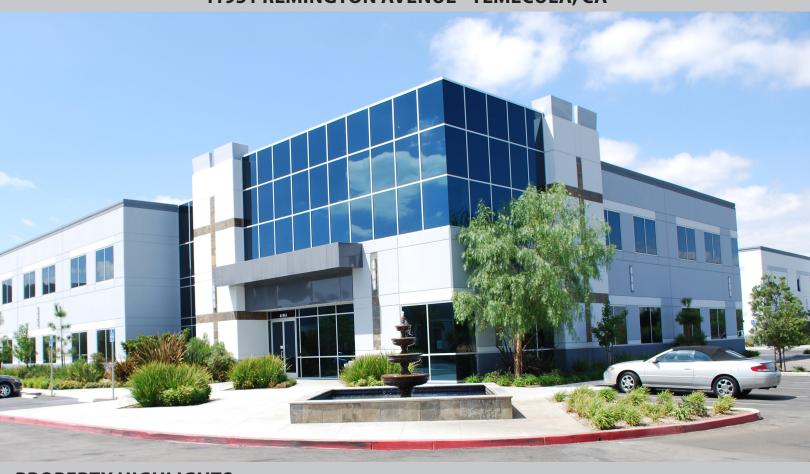

41951 REMINGTON AVENUE - TEMECULA, CA

### **PROPERTY HIGHLIGHTS:**

- 32,000 SF Class "A" Office Building
- 2,140 SF 2,661 SF Suites Available
- Class A Building Standards
- Elevator Served
- Coffee Bars in Each Suite
- Flexible Lease Terms
- Lush Landscaping
- Easy Access to Interstate 15
- 4:1,000 SF Parking
- From \$1.64 PSF!