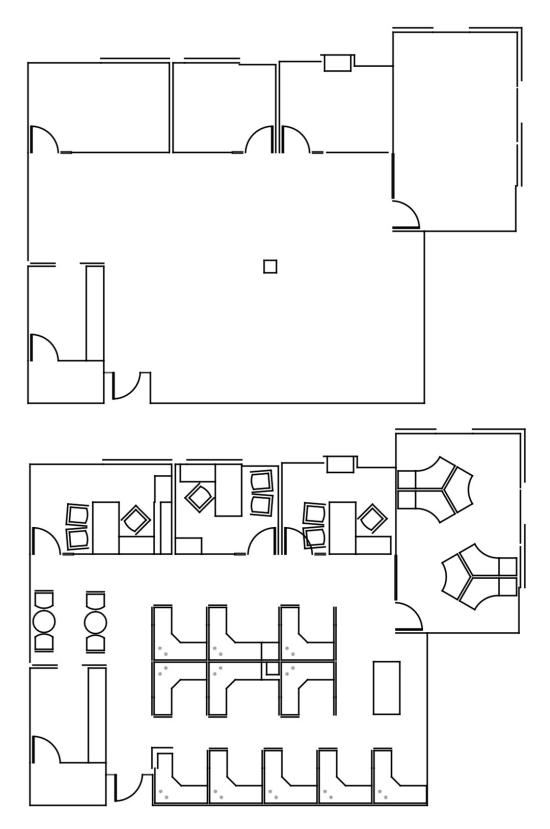

|
| Rev. 02/13/2025    |        |                                           |                                                                                                        |

- 5% Annual Increases.
- Rates based on a minimum
  3-year term.
- 20% premium for 2-year terms.

All rental rates are quoted based upon a Modified Gross Lease form.

Rental rates are subject to change at the Owner's sole discretion.











**LEASED** 

**SUITE 260** 

2,954 SF

### LEGACY CORPORATE CENTER

OFFICE SUITES FOR LEASE

### 41951 REMINGTON AVENUE - TEMECULA, CA



JIM NADAL, ccim • 951.445.4520 • jnadal@leetemecula.com • DRE #01040679

**LEASED** 

**SUITE 270** 

2,303 SF



### 41951 REMINGTON AVENUE - TEMECULA, CA

#### **SUITE 150 FLOORPLAN**





### 41951 REMINGTON AVENUE - TEMECULA, CA

### **SUITE 150 PHOTOS**