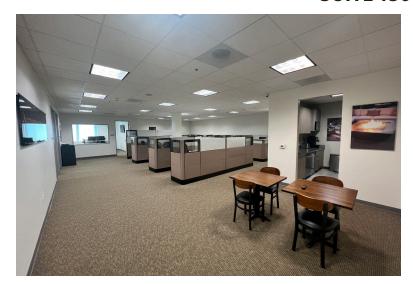

### **SUITE 150 PHOTOS**

### 41951 REMINGTON AVENUE - TEMECULA, CA

| SUITE AVAILABILITY |        |                                           |                                                                                                        |
|--------------------|--------|-------------------------------------------|--------------------------------------------------------------------------------------------------------|
| FIRST FLOOR        |        |                                           |                                                                                                        |
| SUITE              | ± SIZE | MONTHLY LEASE RATE                        | COMMENTS                                                                                               |
| 100                | 2,140  | \$3,724 / MONTH<br>(\$1.74 / PSF / MONTH) | Highly Desirable Corner Office<br>Off Building Lobby With Double Door Entry.<br>Contact Agent To Tour. |
| 150                | 2,661  | \$4,364 / MONTH<br>(\$1.64 / PSF / MONTH) | Corner Office With Large Conference Room<br>And Upgraded Kitchen/Break Area. Contact<br>Agent To Tour. |
| SECOND FLOOR       |        |                                           |                                                                                                        |
| SUITE              | ± SIZE | MONTHLY LEASE RATE                        | COMMENTS                                                                                               |
| 100% Leased        |        |                                           |                                                                                                        |
| Rev. 02/13/2025    |        |                                           |                                                                                                        |