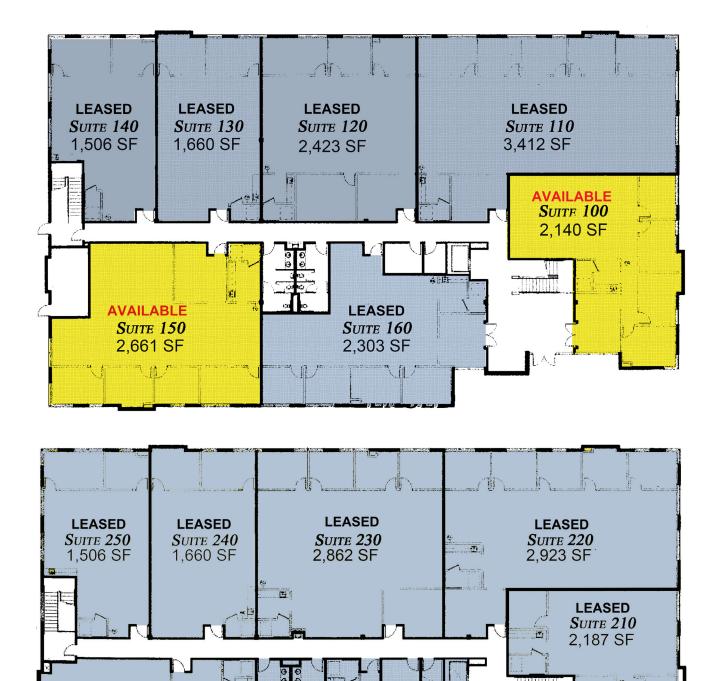

### 41951 REMINGTON AVENUE - TEMECULA, CA

| SUITE AVAILABILITY |        |                                           |                                                                                                        |
|--------------------|--------|-------------------------------------------|--------------------------------------------------------------------------------------------------------|
| FIRST FLOOR        |        |                                           |                                                                                                        |
| SUITE              | ± SIZE | MONTHLY LEASE RATE                        | COMMENTS                                                                                               |
| 100                | 2,140  | \$3,724 / MONTH<br>(\$1.74 / PSF / MONTH) | Highly Desirable Corner Office<br>Off Building Lobby With Double Door Entry.<br>Contact Agent To Tour. |
| 150                | 2,661  | \$4,364 / MONTH<br>(\$1.64 / PSF / MONTH) | Corner Office With Large Conference Room<br>And Upgraded Kitchen/Break Area. Contact<br>Agent To Tour. |
| SECOND FLOOR       |        |                                           |                                                                                                        |
| SUITE              | ± SIZE | MONTHLY LEASE RATE                        | COMMENTS                                                                                               |
| 100% Leased        |        |                                           |                                                                                                        |
| Rev. 02/13/2025    |        |                                           |                                                                                                        |

**LEASED** 

**SUITE 260** 

2,954 SF

### 41951 REMINGTON AVENUE - TEMECULA, CA

JIM NADAL, ccim • 951.445.4520 • jnadal@leetemecula.com • DRE #01040679

**LEASED** 

**SUITE 270** 

2,303 SF