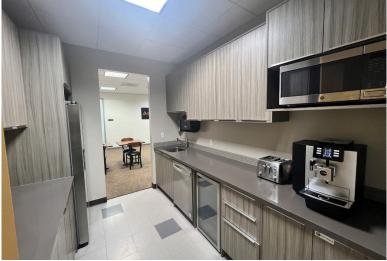

### **SUITE 150 PHOTOS**

### 41951 REMINGTON AVENUE - TEMECULA, CA

| SUITE AVAILABILITY |        |                                           |                                                                                                        |
|--------------------|--------|-------------------------------------------|--------------------------------------------------------------------------------------------------------|
| FIRST FLOOR        |        |                                           |                                                                                                        |
| SUITE              | ± SIZE | MONTHLY LEASE RATE                        | COMMENTS                                                                                               |
| 100                | 2,140  | \$3,724 / MONTH<br>(\$1.74 / PSF / MONTH) | Highly Desirable Corner Office<br>Off Building Lobby With Double Door Entry.<br>Contact Agent To Tour. |
| 150                | 2,661  | \$4,364 / MONTH<br>(\$1.64 / PSF / MONTH) | Corner Office With Large Conference Room<br>And Upgraded Kitchen/Break Area. Contact<br>Agent To Tour. |
| SECOND FLOOR       |        |                                           |                                                                                                        |
| SUITE              | ± SIZE | MONTHLY LEASE RATE                        | COMMENTS                                                                                               |
| 100% Leased        |        |                                           |                                                                                                        |
| Rev. 02/13/2025    |        |                                           |                                                                                                        |