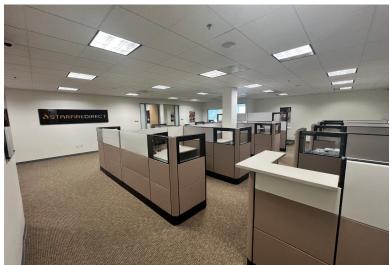

### **SUITE 150 PHOTOS**

### 41951 REMINGTON AVENUE - TEMECULA, CA

| SUITE AVAILABILITY |        |                                           |                                                                                                        |
|--------------------|--------|-------------------------------------------|--------------------------------------------------------------------------------------------------------|
| FIRST FLOOR        |        |                                           |                                                                                                        |
| SUITE              | ± SIZE | MONTHLY LEASE RATE                        | COMMENTS                                                                                               |
| 100                | 2,140  | \$3,724 / MONTH<br>(\$1.74 / PSF / MONTH) | Highly Desirable Corner Office<br>Off Building Lobby With Double Door Entry.<br>Contact Agent To Tour. |
| 150                | 2,661  | \$4,364 / MONTH<br>(\$1.64 / PSF / MONTH) | Corner Office With Large Conference Room<br>And Upgraded Kitchen/Break Area. Contact<br>Agent To Tour. |
| SECOND FLOOR       |        |                                           |                                                                                                        |
| SUITE              | ± SIZE | MONTHLY LEASE RATE                        | COMMENTS                                                                                               |
| 100% Leased        |        |                                           |                                                                                                        |
| Rev. 02/13/2025    |        |                                           |                                                                                                        |