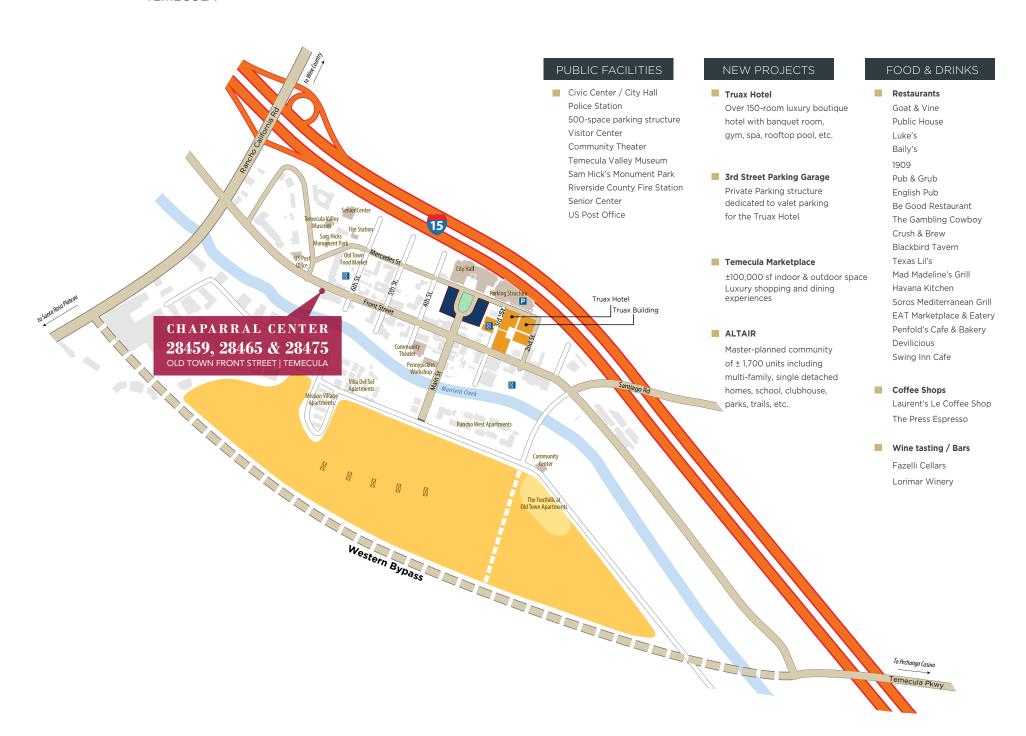

28465 OLD TOWN FRONT STREET TEMECULA

#### PROPERTY FEATURES

- 121 SF Private Office Suite Available
- Premier Old Town Temecula Location
- On-Site Parking
- Walking Distance From Crafted Scone Restaurants, Shopping & Post Office
- Three Story Building

- Views of Old Town and Santa Rosa Foothills
- Strategically Located At The Gateway to Old Town Temecula & At The Heart Of The Activity & In Close Proximity To Public Parking
- The City of Temecula Attracts Approximately 3.1
   Million Visitors On Average Annually Throughout
   Southern California Making It Old Town Temecula
   A Prime Destination For Travelers & Locals Alike