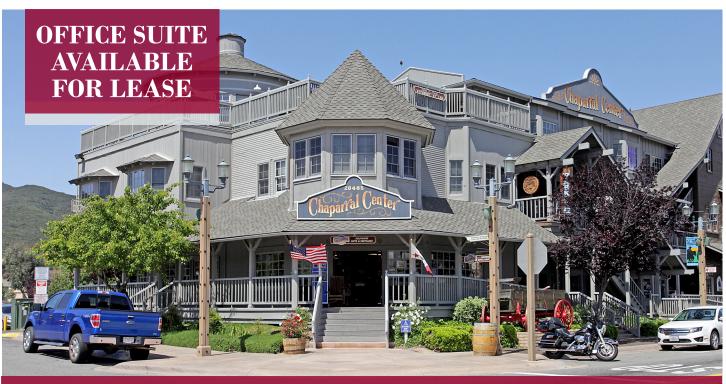

28465 OLD TOWN FRONT STREET TEMECULA

#### PROPERTY FEATURES

- 121 SF Private Office Suite Available
- Premier Old Town Temecula Location
- On-Site Parking
- Walking Distance From Crafted Scone Restaurants, Shopping & Post Office
- Three Story Building

- Views of Old Town and Santa Rosa Foothills
- Strategically Located At The Gateway to Old Town Temecula & At The Heart Of The Activity & In Close Proximity To Public Parking
- The City of Temecula Attracts Approximately 3.1
   Million Visitors On Average Annually Throughout
   Southern California Making It Old Town Temecula
   A Prime Destination For Travelers & Locals Alike

# CHAPARRAL CENTER 28465 OLD TOWN FRONT STREET TEMECULA