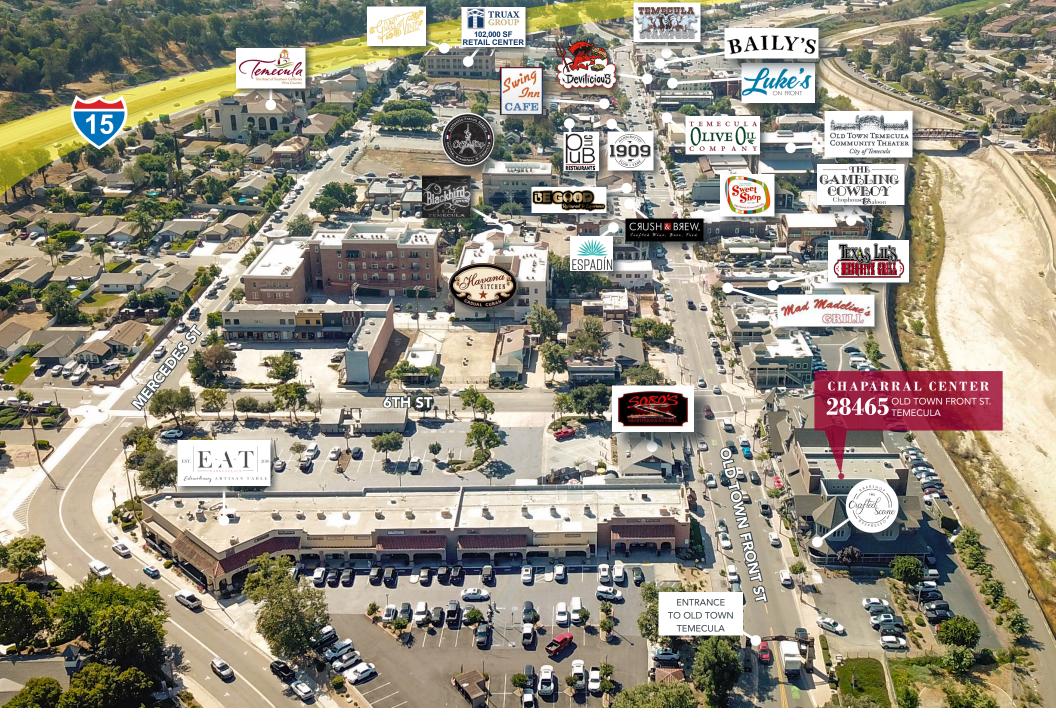

28465 OLD TOWN FRONT STREET TEMECULA

#### PROPERTY FEATURES

- 121 SF Private Office Suite Available
- Premier Old Town Temecula Location
- On-Site Parking
- Walking Distance From Crafted Scone Restaurants, Shopping & Post Office
- Three Story Building

- Views of Old Town and Santa Rosa Foothills
- Strategically Located At The Gateway to Old Town Temecula & At The Heart Of The Activity & In Close Proximity To Public Parking
- The City of Temecula Attracts Approximately 3.1
   Million Visitors On Average Annually Throughout
   Southern California Making It Old Town Temecula
   A Prime Destination For Travelers & Locals Alike