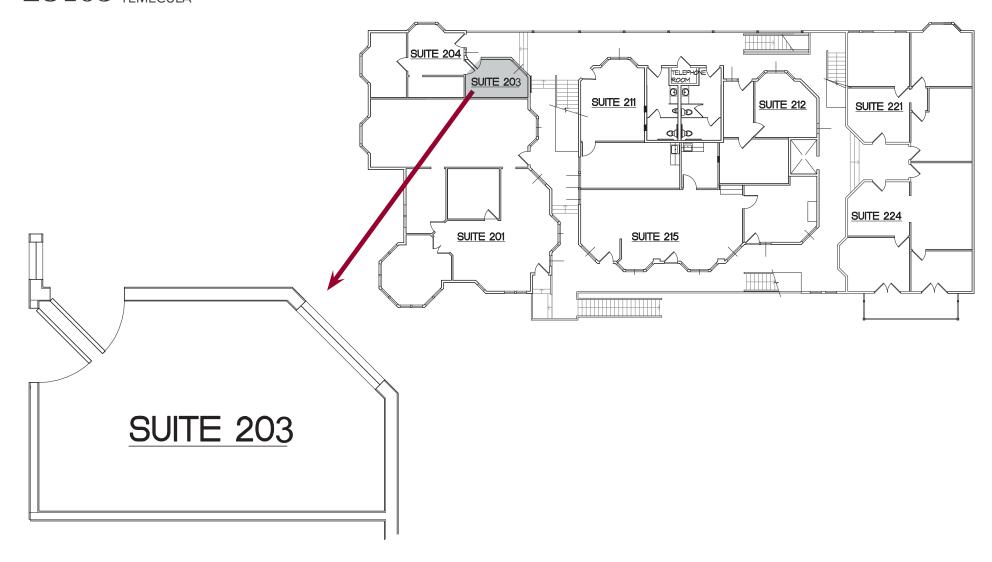

| BUILDING #                                                      | SUITE # | RSF     | MONTHLY RENT                                     | DESCRIPTION    | AVAILABLE   |
|-----------------------------------------------------------------|---------|---------|--------------------------------------------------|----------------|-------------|
| Center Building<br>28465 Old Town<br>Front St.                  | 203     | 121 RSF | \$700.00<br>per month<br>Electricity is Included | Open Work Area | Immediately |
| Do Not Disturb Tenant - Contact Agent for Touring Instructions. |         |         |                                                  |                |             |