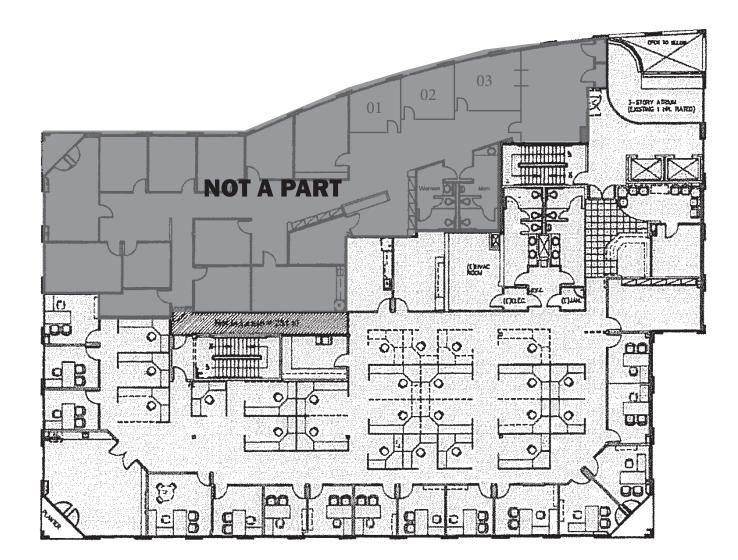

### FLOOR PLAN | SUITE 300

No warranty or representation has been made to the accuracy of the foregoing information. Terms of sale or lease and availability are subject to change or withdrawal without notice. Lee & Associates Commercial Real Estate Services, Inc. - Riverside. 4193 Flat Rock Drive, Suite 100, Riverside, CA 92505 | Corporate ID# 01048055

### AVAILABLE SUITES

| Suite Number | Size SF            | Lease Rate | Build-Out                                       |
|--------------|--------------------|------------|-------------------------------------------------|
| Suite 115    | <u>+</u> 1,247 SF  | \$2.30 FSG | 2 Private Offices, Open Areas                   |
| Suite 300    | <u>+</u> 10,023 SF | \$2.30 FSG | 15 Private Offices, Open Area, Kitchen, Storage |