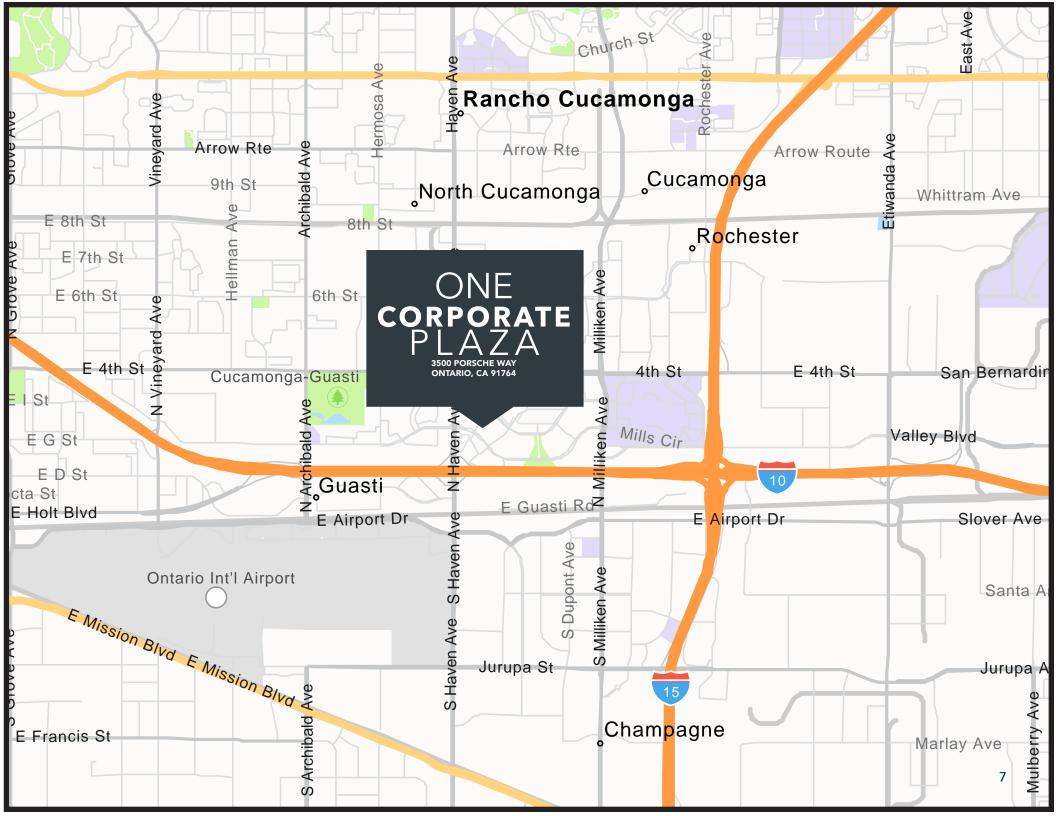

#### OFFICE SPACE FOR LEASE

3500 PORSCHE WAY ONTARIO, CA 91764

- Prime I-10 Freeway Frontage
- Close Proximity to the LA-Ontario International Airport, Ontario Mills Mall, Convention Center, and Citizen's Business Bank Arena
- Surroundings include the Ontario Airport Hotel, La Quinta Inn & Suites, El Torito, Benihana, and Other Fine Restaurants and Amenities