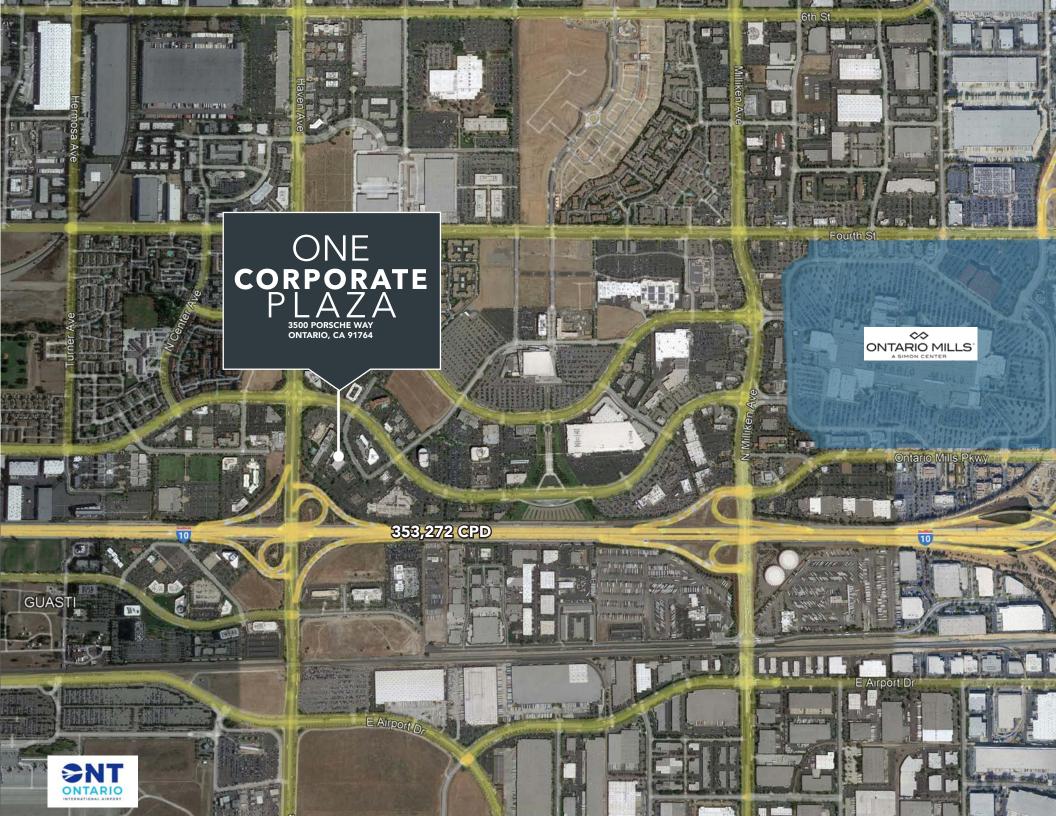

- Prime I-10 Freeway Frontage
- Close Proximity to the LA-Ontario International Airport, Ontario Mills Mall, Convention Center, and Citizen's Business Bank Arena
- Surroundings include the Ontario Airport Hotel, La Quinta Inn & Suites, El Torito, Benihana, and Other Fine Restaurants and Amenities