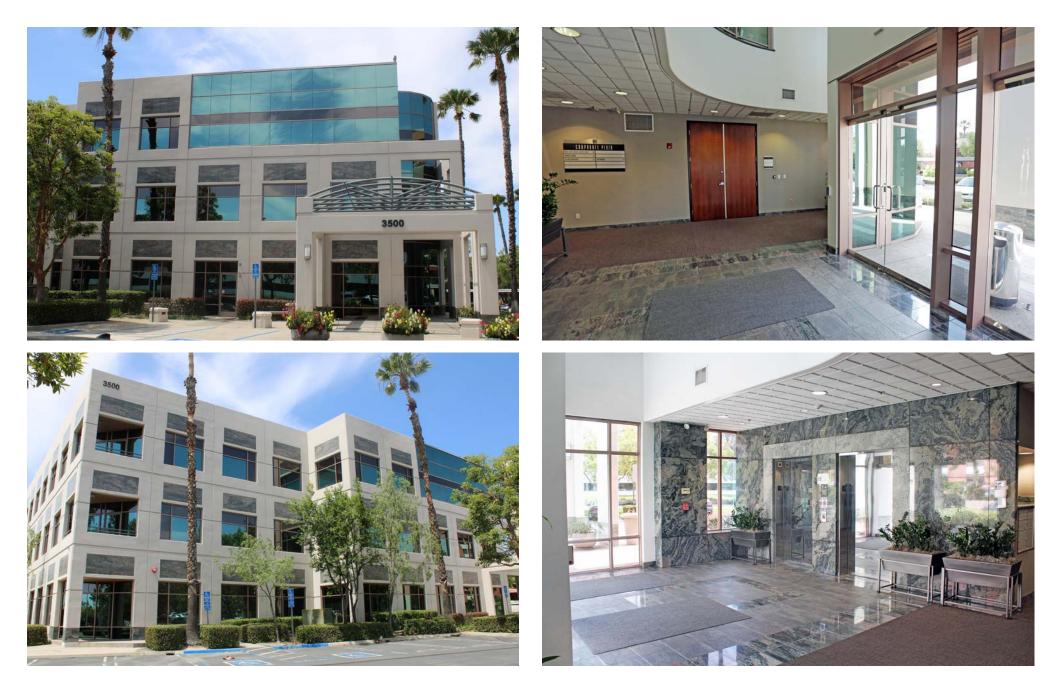

#### **PROPERTY PHOTOS**

No warranty or representation has been made to the accuracy of the foregoing information. Terms of sale or lease and availability are subject to change or withdrawal without notice. Lee & Associates Commercial Real Estate Services, Inc. - Riverside. 4193 Flat Rock Drive, Suite 100, Riverside, CA 92505 | Corporate ID# 01048055

# PROPERTY

- Class "A" Office Environment
- Three-Story Glass Atrium
- Superior Quality Granite and Marble Finishes
- Excellent I-10 Freeway Visibility and Access
- Building and Monument Signage
- ► High Quality Finishes and Standards
- 24-Hour Card Key Access
- **5:1,000** Parking
- Back-up Generator