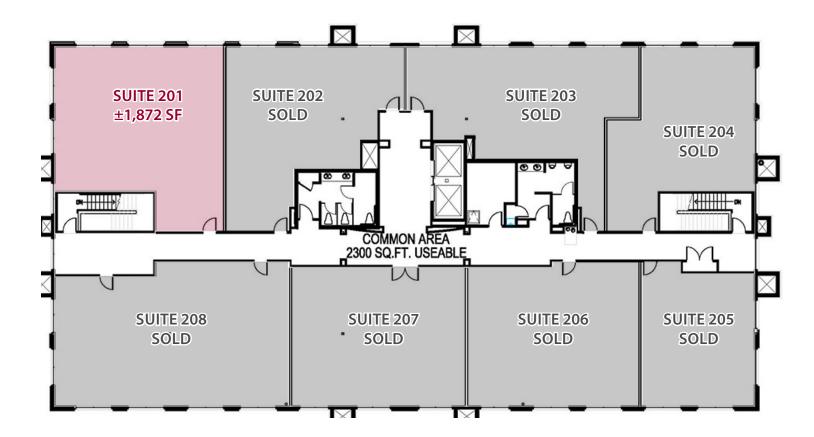

# JIM NADAL, CCIM, SIOR • 951.445.4520 • jnadal@leetemecula.com • DRE #01040679

| SECOND FLOOR AVAILABILITY |        |             |                 |  |
|---------------------------|--------|-------------|-----------------|--|
| SUITE                     | RSF(±) | SALES PRICE | STATUS          |  |
| 201                       | ±1,872 | \$514,800   | AVAILABLE       |  |
| 202                       | ±1,659 | SOLD        | SOLD            |  |
| 203                       | ±1,683 | SOLD        | SOLD            |  |
| 204                       | ±1,440 | SOLD        | SOLD            |  |
| 205                       | ±1,076 | \$242,100   | SOLD            |  |
| 206                       | ±1,648 | \$370,800   | SOLD            |  |
| 205/206                   | ±2,724 | \$612,900   | SOLD            |  |
| 202/203/204               | ±4,782 | SOLD        | SOLD            |  |
| 207                       | ±1,634 | SOLD        | SOLD            |  |
| 208                       | ±2,204 | SOLD        | SOLD            |  |
|                           |        |             | Rev. 05/18/2021 |  |