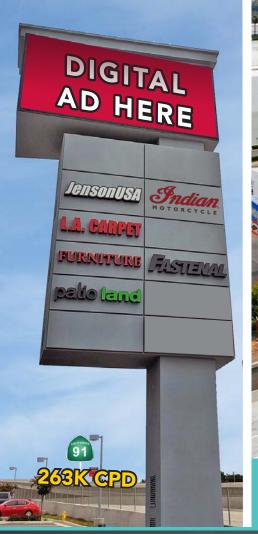

### PROPERTY HIGHLIGHTS

- High 91 Freeway Visibility with Over 263,000 Cars Per Day
- Huge 60' Tall Digital Sign with YOUR NAME!!
- Affluent Demographics Drawing Business from North OC & Western Riverside County
- Building Signage Possible
- Direct Freeway Access at Serfas Club Dr
- Industrial, Retail, Office, Auto, & Medical Uses Permitted