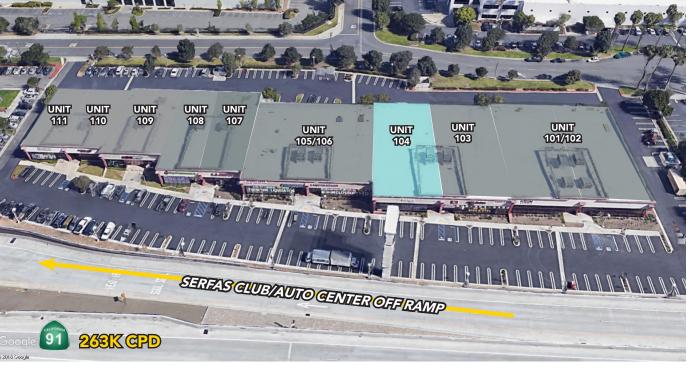

# -**WEST CORONA**-FREEWAY CENTER

2410 WARDLOW RD, CORONA, CA 92880

| SUITE     | SIZE      | FLOOR PLAN  |
|-----------|-----------|-------------|
| 101 - 102 | 15,554 SF | n/a         |
| 103       | 7,777 SF  | SOLD        |
| 104       | 7,777 SF  | <u>View</u> |
| 105 - 106 | 13,505 SF | IN ESCROW   |
| 107       | 4,800 SF  | IN ESCROW   |
| 108       | 4,800 SF  | IN ESCROW   |
| 109       | 6,032 SF  | IN ESCROW   |
| 110       | 3,620 SF  | SOLD        |
| 111       | 3,800 SF  | SOLD        |