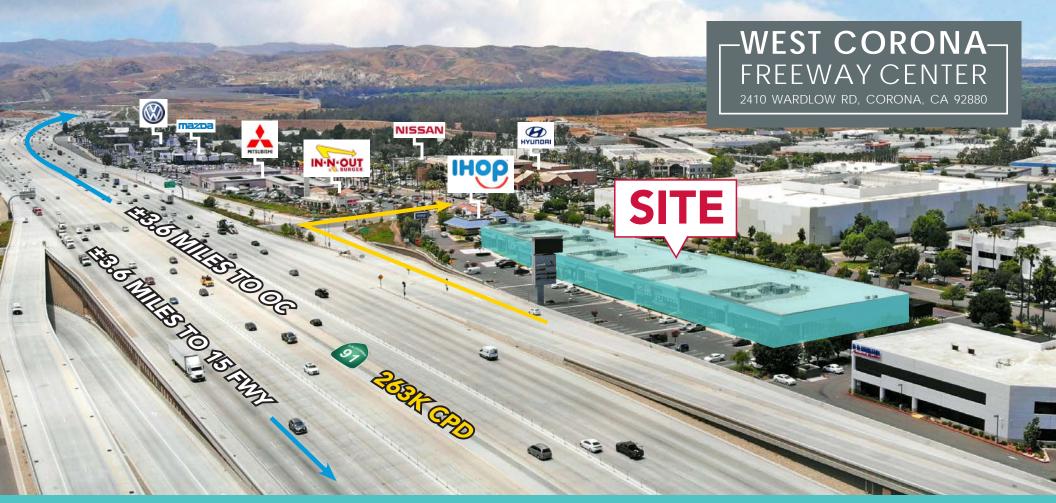

### PROPERTY HIGHLIGHTS

- High 91 Freeway Visibility with Over 263,000 Cars Per Day
- Huge 60' Tall Digital Sign with YOUR NAME!!
- Affluent Demographics Drawing Business from North OC & Western Riverside County
- Building Signage Possible
- Direct Freeway Access at Serfas Club Dr
- Industrial, Retail, Office, Auto, & Medical Uses Permitted

## MAJOR FREEWAY FRONTAGE