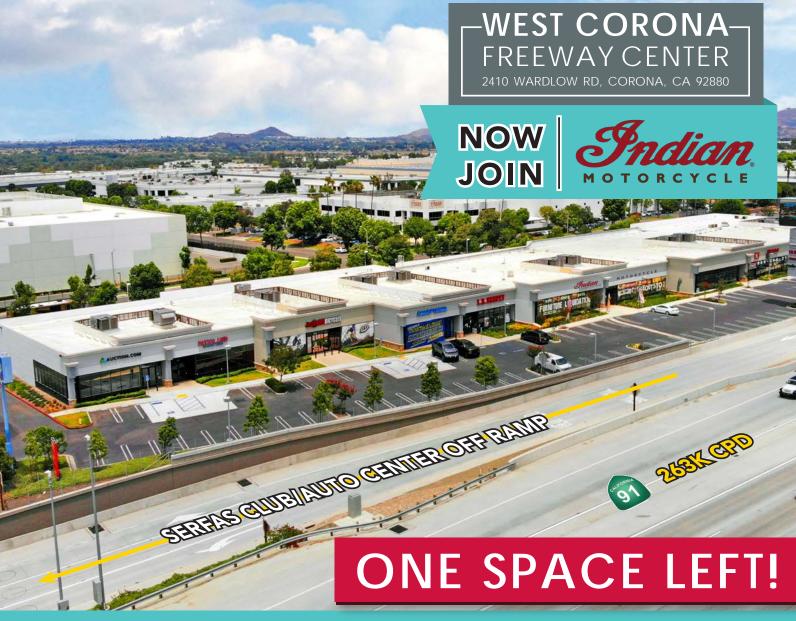

# -**WEST CORONA**-FREEWAY CENTER

2410 WARDLOW RD, CORONA, CA 92880

| SUITE     | SIZE      | FLOOR PLAN  |
|-----------|-----------|-------------|
| 101 - 102 | 15,554 SF | n/a         |
| 103       | 7,777 SF  | SOLD        |
| 104       | 7,777 SF  | <u>View</u> |
| 105 - 106 | 13,505 SF | IN ESCROW   |
| 107       | 4,800 SF  | IN ESCROW   |
| 108       | 4,800 SF  | IN ESCROW   |
| 109       | 6,032 SF  | IN ESCROW   |
| 110       | 3,620 SF  | SOLD        |
| 111       | 3,800 SF  | SOLD        |

### PROPERTY HIGHLIGHTS

- High 91 Freeway Visibility with Over 263,000 Cars Per Day
- Huge 60' Tall Digital Sign with YOUR NAME!!
- Affluent Demographics Drawing Business from North OC & Western Riverside County
- Building Signage Possible
- Direct Freeway Access at Serfas Club Dr
- Industrial, Retail, Office, Auto, & Medical Uses Permitted