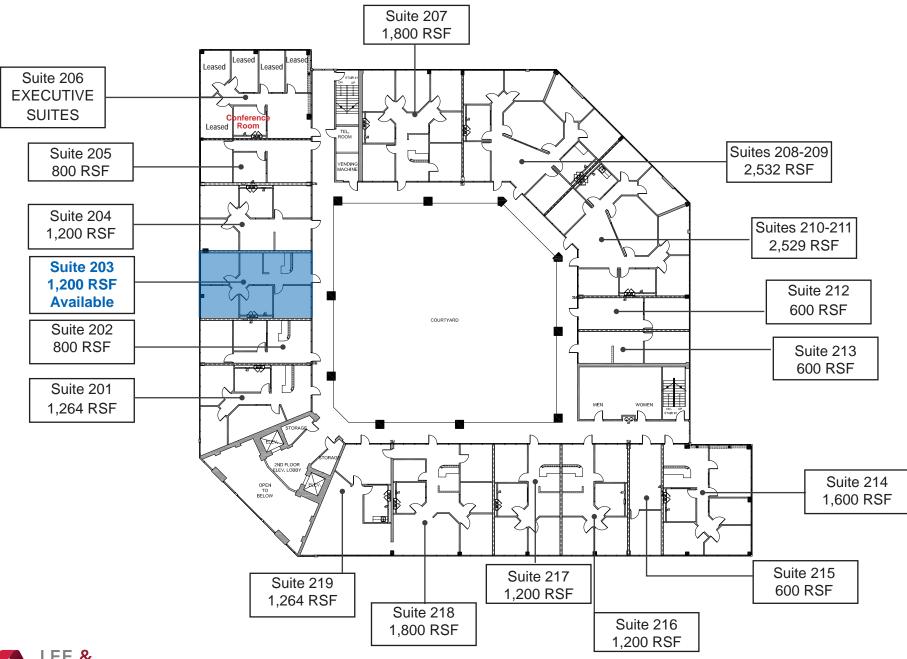

### AVAILABILITIES

| CORONA GATEWAY AVAILABLE SUITES                          |         |                                                                                                                       |               |       |
|----------------------------------------------------------|---------|-----------------------------------------------------------------------------------------------------------------------|---------------|-------|
| TOTAL SQUARE FEET   <u>+</u> 68,027 RENTABLE SQUARE FEET |         |                                                                                                                       |               |       |
| Suite                                                    | Sq. Ft. | Description                                                                                                           | Floor<br>Plan | Video |
| 107                                                      | ±1,800  | Reception, five (5) private offices, and conference room                                                              |               |       |
| 117                                                      | ±200    | EXECUTIVE SUITES Reception/lobby, one (1) private office, and conference room Lease Rates starting at \$900 per month | Ē             |       |
| 203                                                      | ±1,200  | Reception, three (3) private offices, open area, and one conference room                                              |               | 360°  |
| 307                                                      | ±1,800  | Reception, four (4) private offices, storage room, and one conference room                                            |               | 360°  |

## SECOND FLOOR

LEE & ASSOCIATES

All information furnished regarding property for sale, rental or financing is from sources deemed reliable, but no warranty or representation is made to the accuracy thereof and same is submitted to errors, omissions, change of price, rental or other conditions prior to sale, lease or financing or withdrawal without notice. No liability of any kind is to be imposed on the broker herein. Corporate DRE 01048055/01011260