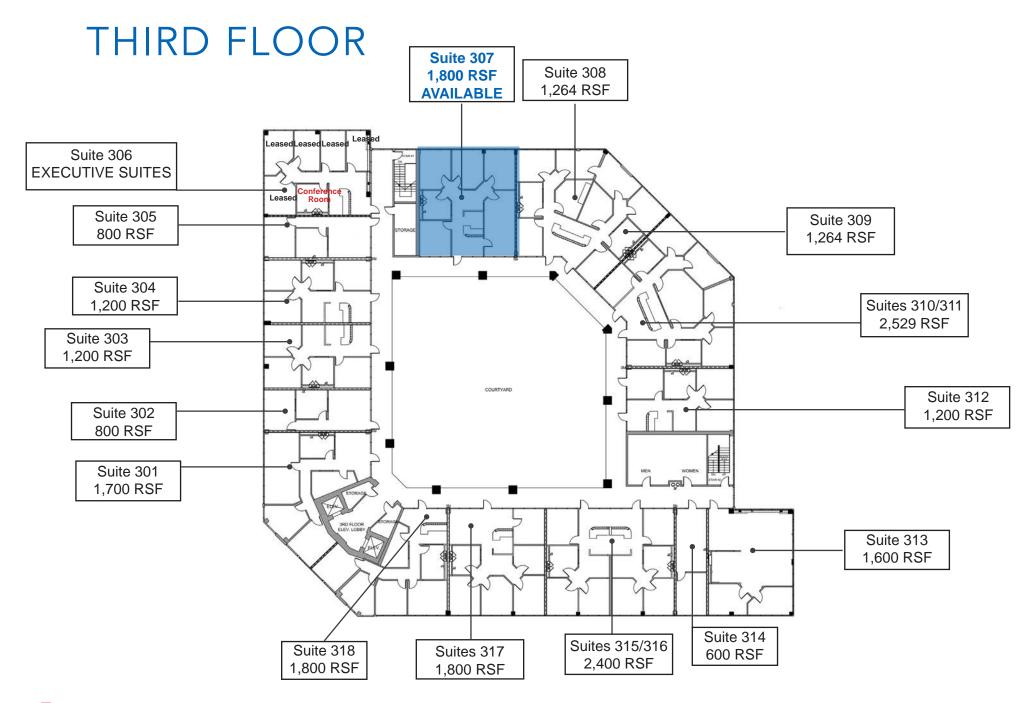

### AVAILABILITIES

| CORONA GATEWAY AVAILABLE SUITES                          |         |                                                                                                                       |               |       |
|----------------------------------------------------------|---------|-----------------------------------------------------------------------------------------------------------------------|---------------|-------|
| TOTAL SQUARE FEET   <u>+</u> 68,027 RENTABLE SQUARE FEET |         |                                                                                                                       |               |       |
| Suite                                                    | Sq. Ft. | Description                                                                                                           | Floor<br>Plan | Video |
| 107                                                      | ±1,800  | Reception, five (5) private offices, and conference room                                                              |               |       |
| 117                                                      | ±200    | EXECUTIVE SUITES Reception/lobby, one (1) private office, and conference room Lease Rates starting at \$900 per month | Ē             |       |
| 203                                                      | ±1,200  | Reception, three (3) private offices, open area, and one conference room                                              |               | 360°  |
| 307                                                      | ±1,800  | Reception, four (4) private offices, storage room, and one conference room                                            |               | 360°  |