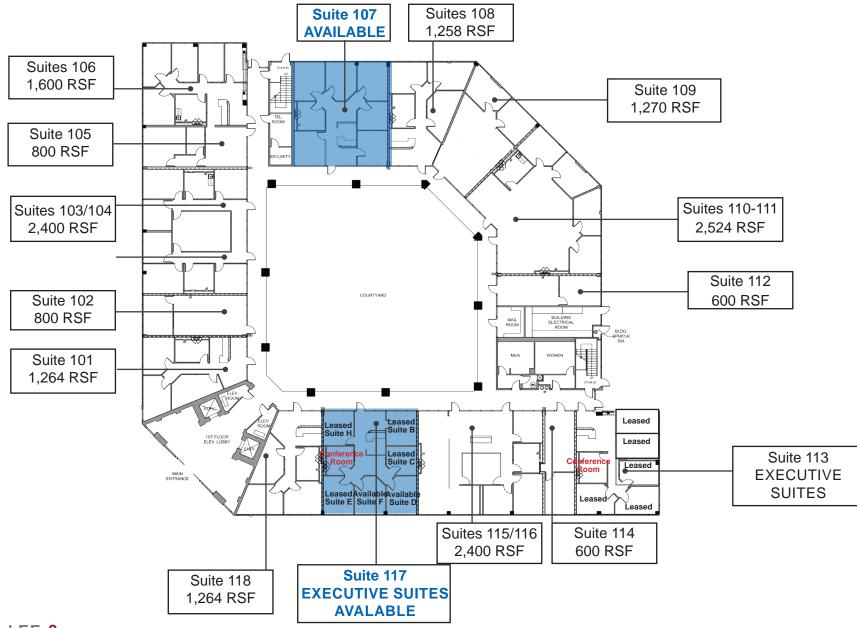

### AVAILABILITIES

| CORONA GATEWAY AVAILABLE SUITES                          |         |                                                                                                                       |               |       |
|----------------------------------------------------------|---------|-----------------------------------------------------------------------------------------------------------------------|---------------|-------|
| TOTAL SQUARE FEET   <u>+</u> 68,027 RENTABLE SQUARE FEET |         |                                                                                                                       |               |       |
| Suite                                                    | Sq. Ft. | Description                                                                                                           | Floor<br>Plan | Video |
| 107                                                      | ±1,800  | Reception, five (5) private offices, and conference room                                                              |               |       |
| 117                                                      | ±200    | EXECUTIVE SUITES Reception/lobby, one (1) private office, and conference room Lease Rates starting at \$900 per month | Ē             |       |
| 203                                                      | ±1,200  | Reception, three (3) private offices, open area, and one conference room                                              |               | 360°  |
| 307                                                      | ±1,800  | Reception, four (4) private offices, storage room, and one conference room                                            |               | 360°  |

# FIRST FLOOR

Contact Broker's: Andrew Peake, DRE #01398894 | David Newton, SIOR, CCIM, CFP, DRE #01041650 | Mason Wilson, DRE #02163918

All information furnished regarding property for sale, rental or financing is from sources deemed reliable, but no warranty or representation is made to the accuracy thereof and same is submitted to errors, omissions, change of price, rental or other conditions prior to sale, lease or financing or withdrawal without notice. No liability of any kind is to be imposed on the broker herein. Corporate DRE 01048055/01011260