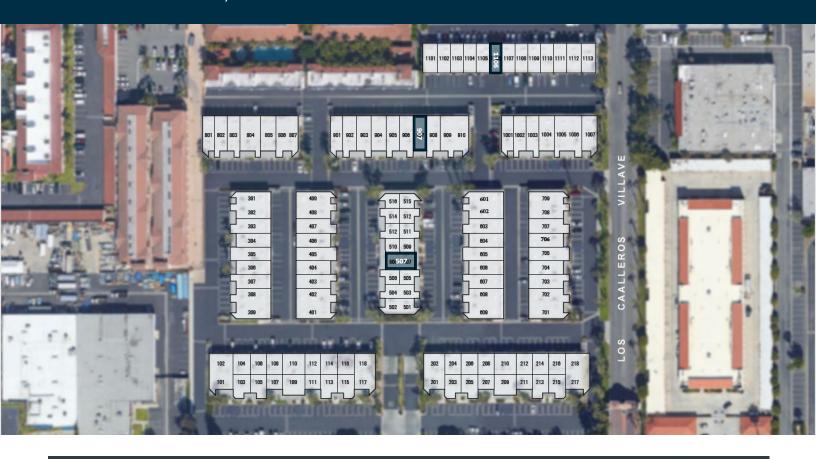

# **FOR LEASE** OFFICE & INDUSTRIAL UNITS

| CURRENT AVAILABILITY |      |              |                |           |                |            |                |          |
|----------------------|------|--------------|----------------|-----------|----------------|------------|----------------|----------|
| ADDRESS              | UNIT | UNIT<br>SIZE | OFFICE<br>SIZE | OFFICE(S) | REST-<br>ROOMS | GL<br>DOOR | DATE<br>AVAIL. | RATE     |
| 17150 Newhope Street | 507  | ±1,464 SF    | ±1,464 SF      | 6         | 1              | 0          | Now            | \$1.65 G |
| 17150 Newhope Street | 907  | ±1,430 SF    | ±700 SF        | 3         | 1              | 1          | Now            | \$1.65 G |
| 17150 Newhope Street | 1106 | ±900 SF      | ±0 SF          | 0         | 1              | 1          | Now            | \$1.65 G |