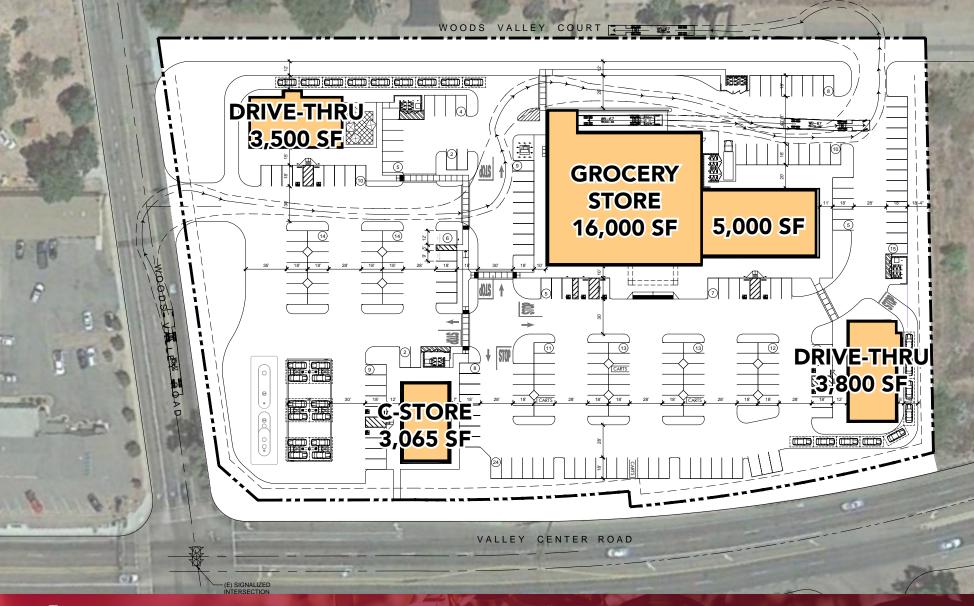

## **PROPERTY FEATURES**

- Heart of Trade Area Location
- Over 600 Feet of Major Street • Frontage on Valley Center Road with ±25,500 CPD
- High Growth Understated Trade Area
- Anchor Space, Pads, & Shops Available
- Ideal for Grocery, Fuel Stations, ٠ Restaurants, and Daily Needs Users