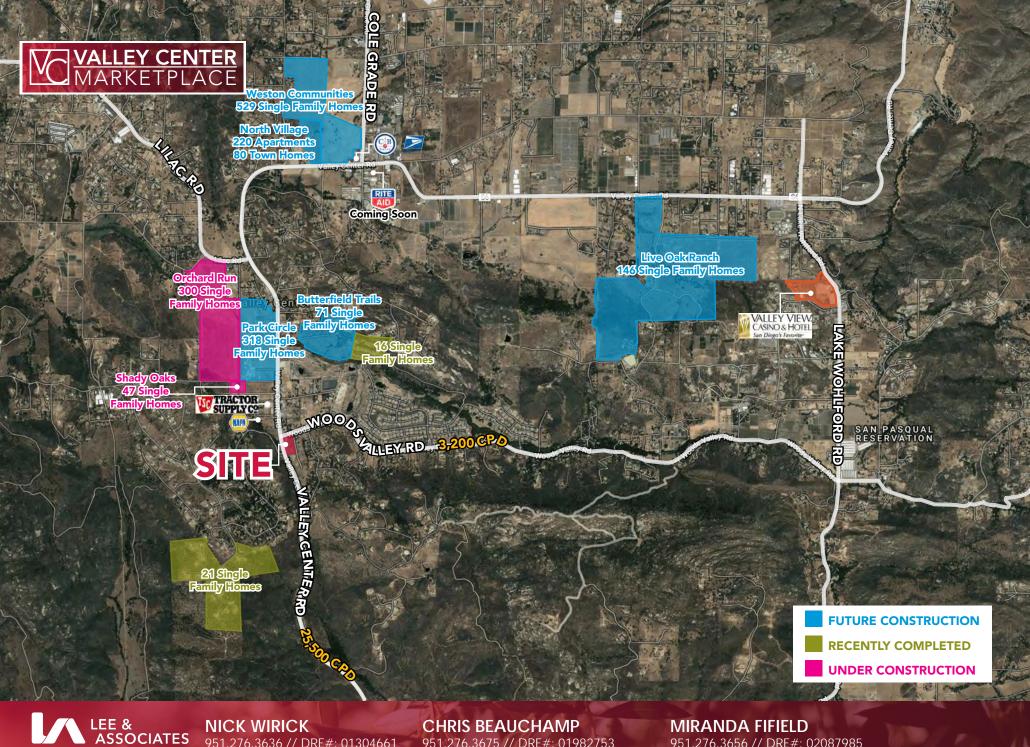

#### **CHRIS BEAUCHAMP** 951.276.3675 // DRE#: 01982753 CBEAUCHAMP@LEERIVERSIDE.COM

NIE!

GENTER RD

**MIRANDA FIFIELD** 951.276.3656 // DRE#: 02087985 MFIFIELD@LEERIVERSIDE.COM

WOOD VALLEY DR 3,200 CFD

No warranty or representation has been made to the accuracy of the foregoing information. Terms of sale or lease and availability are subject to change or withdrawal without notice. Lee & Associates Commercial Real Estate Services, Inc. -Riverside. 3240 Mission Inn Avenue, Riverside, CA 92507 | Corporate DRE#: 01048055