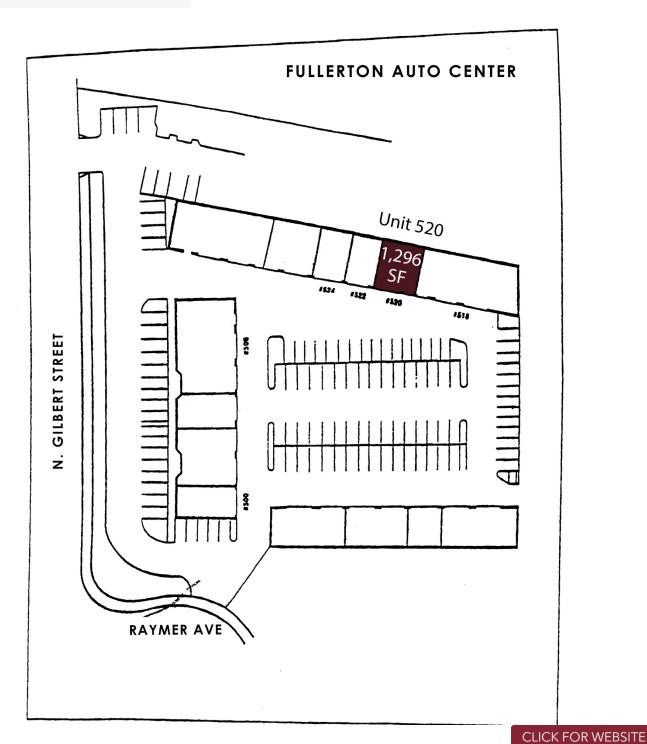

### **PROPERTY HIGHLIGHTS**

- ±1,296 SF Automotive Space
- 16-Ft. Wide Bay Door
- 4:1 Parking
- Office and Restroom
- Vacant and Ready for Immediate Occupancy

**CLICK FOR WEBSITE** 

DRE # 01011260 1004 West Taft Avenue, Suite 150 Orange, CA 92865 https://www.lee-associates.com/orange/

## **FULLERTON AUTO CENTER**

520 N. GILBERT STREET, FULLERTON, CA 92833

±1,296 SF

**CLICK FOR WEBSITE** 