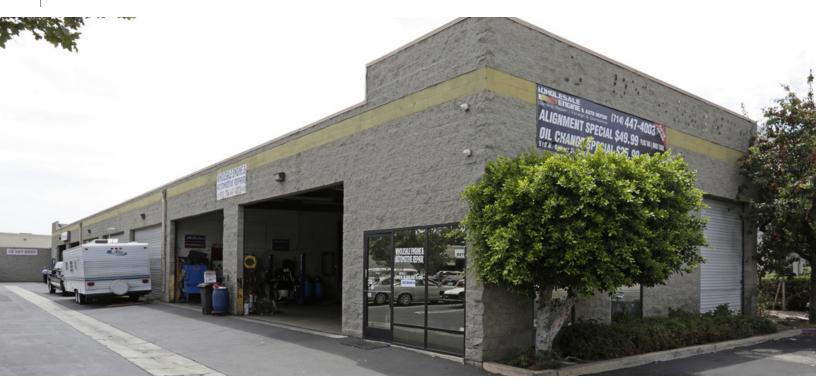

# **FULLERTON AUTO CENTER**

520 N. GILBERT STREET, FULLERTON, CA 92833

±1,296 SF

### **PROPERTY HIGHLIGHTS**

- ±1,296 SF Automotive Space
- 16-Ft. Wide Bay Door
- 4:1 Parking
- Office and Restroom
- Vacant and Ready for Immediate Occupancy

**CLICK FOR WEBSITE** 

DRE # 01011260 1004 West Taft Avenue, Suite 150 Orange, CA 92865 https://www.lee-associates.com/orange/