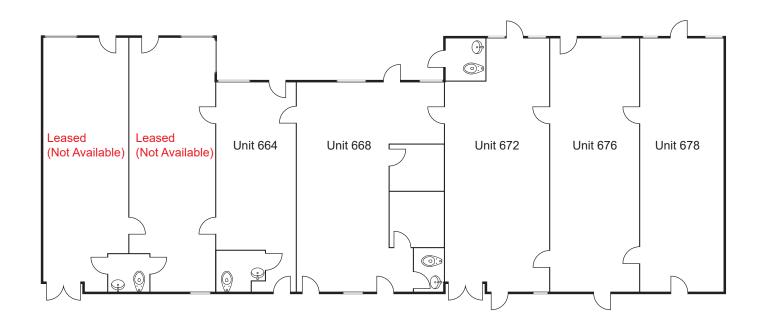

smcknight@voitco.com Lic #02027919

| Address                       | Total Size SF | Lease Rate PSF | Comments      |
|-------------------------------|---------------|----------------|---------------|
| 664-668 E Commonwealth Avenue | ±1,598        | \$1.75 Gross   | Available Now |
| 672 E Commonwealth Avenue     | ±917          | \$1.75 Gross   | Available Now |
| 676 E Commonwealth Avenue     | ±851          | \$1.75 Gross   | Available Now |
| 678 E Commonwealth Avenue     | ±856          | \$1.75 Gross   | Available Now |
| 662-678 E Commonwealth Avenue | ±4,222        | \$1.55 Gross   | Available Now |