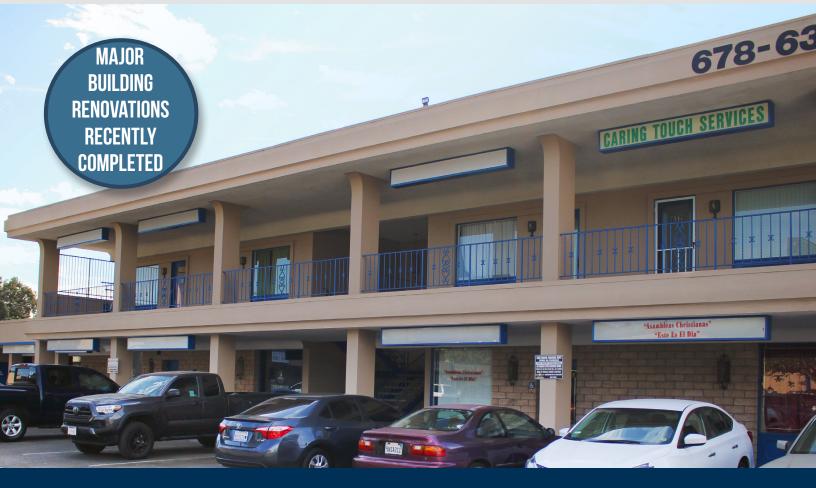

### **KORY PLAZA**

620-700 Commonwealth Ave., Fullerton

# ±851-4,222 SQ. FT. **FOR LEASE**

#### Property features

- · Office/Commercial Space
- · General Commercial Zoning (Please Verify with City of Fullerton)
- · Church and School Uses May Be Permitted (Please Verify)
- Centrally Located to the 57, 91 and 5 Freeways
- Less Than One (1) Mile from Downtown Fullerton
- · Ample Parking
- · Professionally Managed