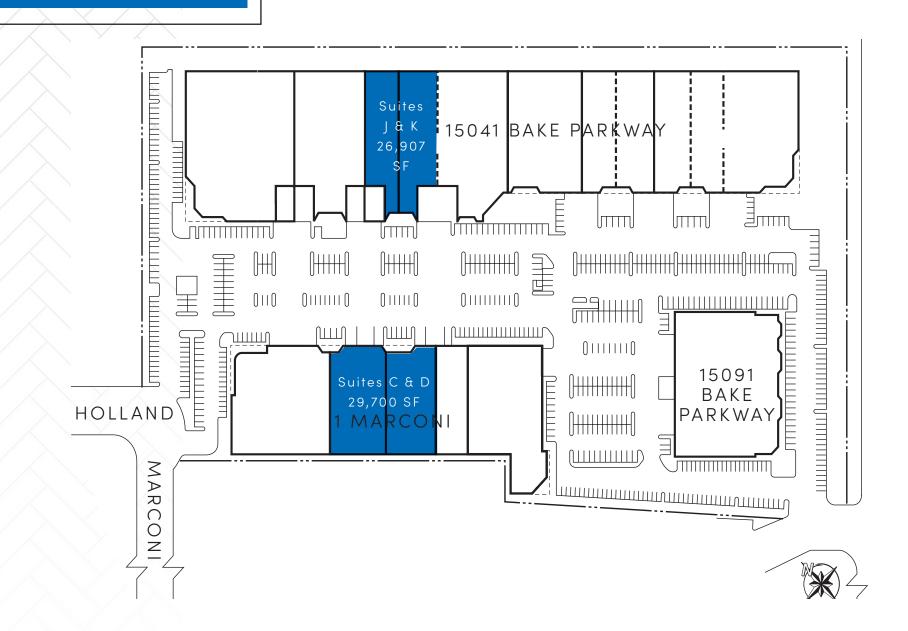

# SITE

### AVAILABLE UNITS

| ADDRESS                         | SIZE<br>OFFICE SF       | ASKING<br>RATE | AVAILABILITY<br>DATE |
|---------------------------------|-------------------------|----------------|----------------------|
| 15041 BAKE PARKWAY<br>UNITS J&K | ±26,907 SF<br>±1,000 SF | \$1.59/SF NNN  | 60–Day Notice        |
| 1 MARCONI<br>UNITS C&D          | ±29,700 SF<br>±2,000 SF | \$1.59/SF/NNN  | 1/1/2025             |