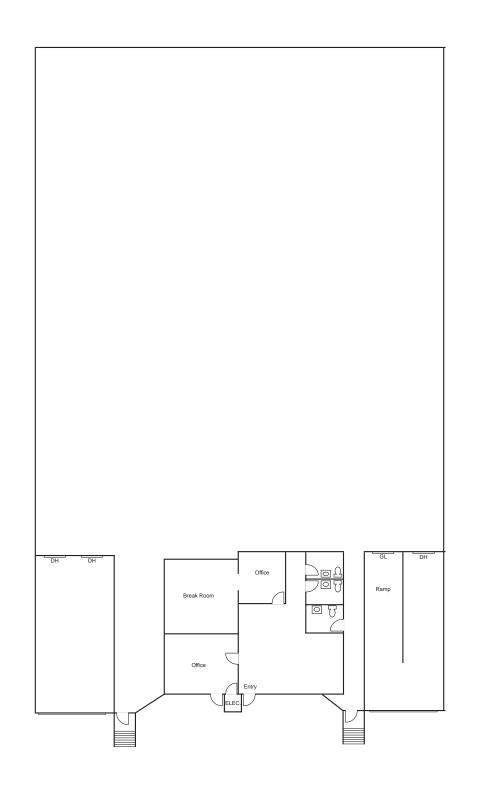

#### 1 MARCONI UNITS C&D

#### ±29,700 SQUARE FEET

## Three (3) Dock High Doors FIRST FLOOR Three (3) Ground Level Doors ±24' Minimum Warehouse Clearance > ±1,600 Amps, 277/480 Volt, 3 Phase electrical panel 2:1,000 Parking Ratio

±2,000 SF of Two-Story Office Area

SECOND FLOOR