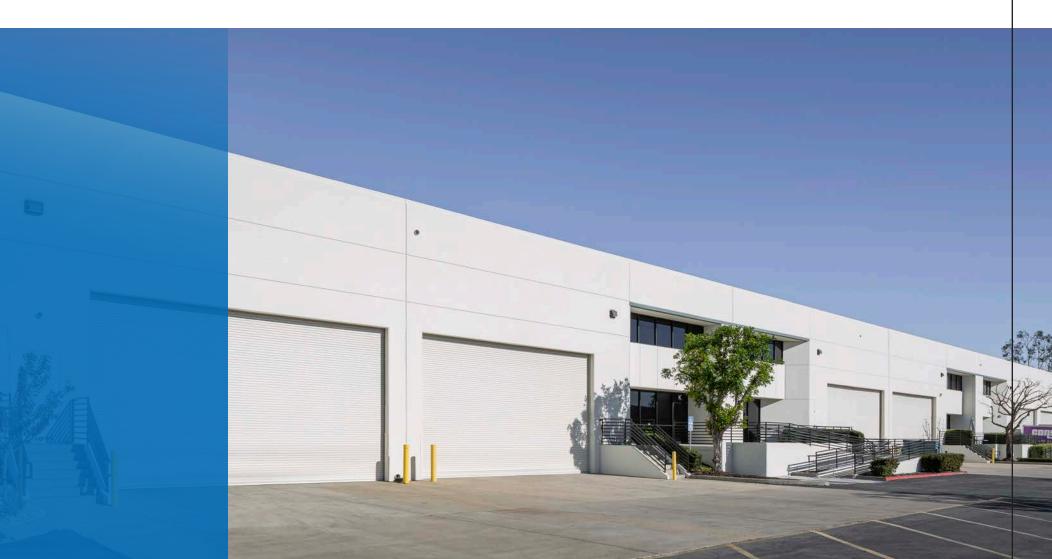

#### 1 MARCONI UNITS C&D

#### ±29,700 SQUARE FEET

## Three (3) Dock High Doors FIRST FLOOR Three (3) Ground Level Doors ±24' Minimum Warehouse Clearance > ±1,600 Amps, 277/480 Volt, 3 Phase electrical panel 2:1,000 Parking Ratio

±2,000 SF of Two-Story Office Area