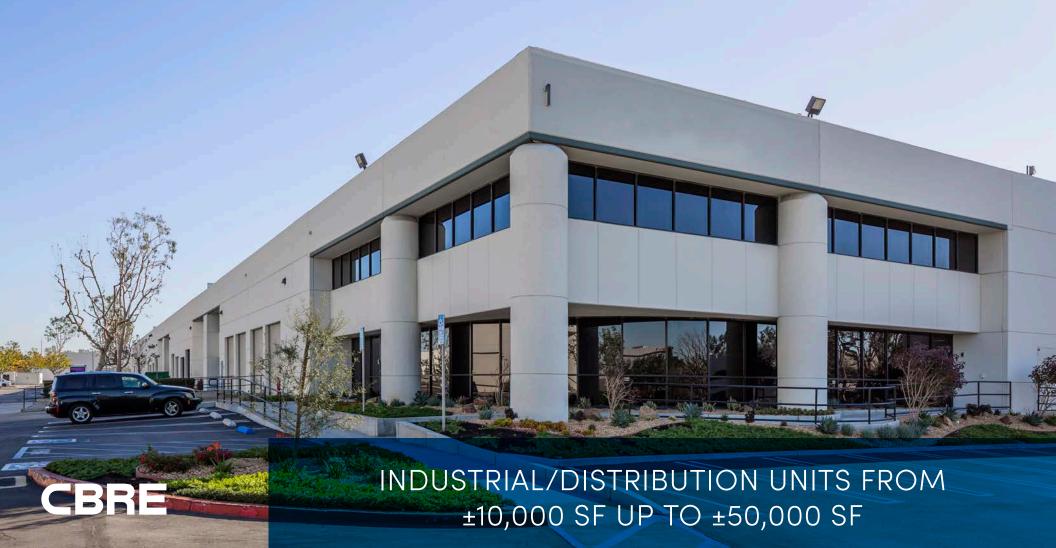

#### PROJECT OVERVIEW/ HIGHLIGHTS

±354,840 SF Industrial/ Distribution Project Units from ±10,000 SF up to ±50,000 SF Rare Distribution Project in the Heart of the Irvine Spectrum

Dock High and Ground Level Loading

±24' Warehouse Clearance .45/3,000/SF GPM Sprinkler System One Mile to Irvine Spectrum Center Direct Access to the 5, 405 and 133 Freeways