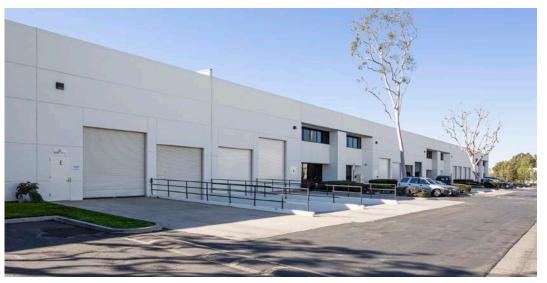

# SITE

#### PROJECT OVERVIEW/ HIGHLIGHTS

±354,840 SF Industrial/ Distribution Project Units from ±10,000 SF up to ±50,000 SF Rare Distribution Project in the Heart of the Irvine Spectrum

Dock High and Ground Level Loading

±24' Warehouse Clearance .45/3,000/SF GPM Sprinkler System One Mile to Irvine Spectrum Center Direct Access to the 5, 405 and 133 Freeways