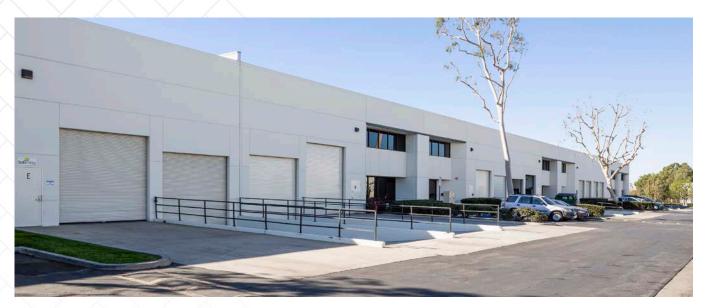

#### PROJECT OVERVIEW/ HIGHLIGHTS

±354,840 SF Industrial/ Distribution Project Units from ±10,000 SF up to ±50,000 SF Rare Distribution Project in the Heart of the Irvine Spectrum

Dock High and Ground Level Loading

±24' Warehouse Clearance .45/3,000/SF GPM Sprinkler System One Mile to Irvine Spectrum Center Direct Access to the 5, 405 and 133 Freeways